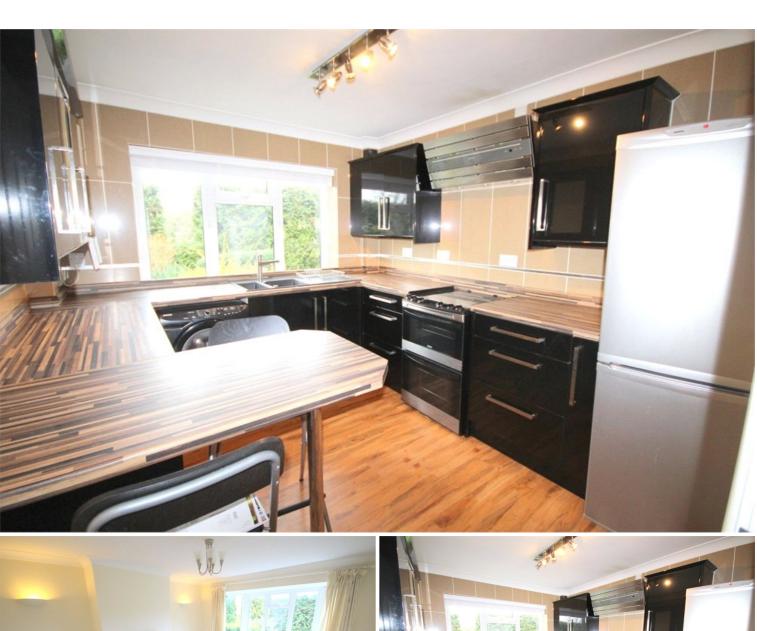

## £1,200.00 Per month

A spacious, two double bedroom, ground floor maisonette situated within a short walk of the village with its good range of local shops, restaurants and schools. Entrance hall, lounge, well fitted kitchen and bathroom. Features include gas central heating, double glazing and a communal garden. Available mid September.

LOUNGE KITCHEN BEDROOM

BEDROOM

BATHROOM GARDEN