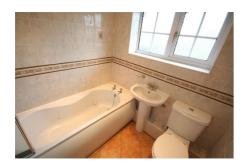

#### **BATHROOM**

Fully tiled modern white suite with double glazed opaque rear aspect window. Spotlights. Low level WC. Wash hand basin with mixer tap. Low level panel enclosed bath with shower above and bi-folding glazed shower screen. Radiator.