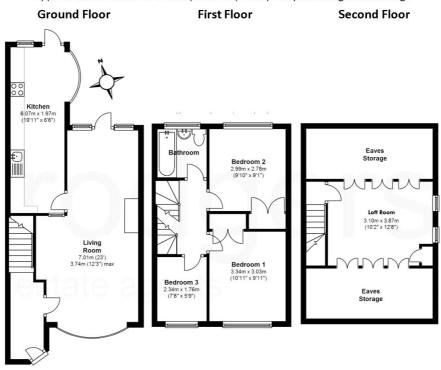

#### **ENTRANCE HALL**

Solid wood front door with two double glazed insets. Double glazed front aspect window. Radiator. Door to lounge. Stairs to first floor. Alarm panel.

#### LOUNGE / DINING ROOM

23' x 12' 3" (7.01m x 3.73m) Double glazed front aspect bay window. TV point. Wall mounted feature gas fire. Two radiators. Double glazed door leading to rear garden. Door to kitchen. Under stairs cupboard housing gas meter and ECU.

### KITCHEN/BREAKFAST ROOM

19' 11" x 6' 6" (6.07m x 1.98m) Double aspect with double glazed side aspect bay window and double glazed door leading to rear garden. Extremely well fitted with modern gloss cabinets with under unit lighting at base and eye level. Granite effect work surface with tiled splash back. Tiled floor. Integrated washing machine, dishwasher, tumble dryer, fridge and freezer. Breakfast bar. Telephone point. TV point. Two radiators. Stainless steel bowl sink with mixer tap and drainer. Four ring 'Kenwood' gas hob with oven below and stainless steel extractor fan above.

### FIRST FLOOR LANDING

Doors to bedrooms 1, 2, 3 and bathroom. Stairs to loft space.

#### BEDROOM 1

10' 11" x 9' 11" (3.33m x 3.02m) Double glazed front aspect window. Radiator. TV point. Double fitted wardrobe.

#### **BEDROOM 2**

9' 10" x 9' 1" (3.00m x 2.77m) Double glazed rear aspect window. Radiator. Double fitted wardrobe.

#### **BEDROOM 3**

7' 8" x 5' 9" (2.34m x 1.75m) Double glazed front aspect window. Radiator.

#### **BATHROOM**

Fully tiled modern white suite with double glazed opaque rear aspect window. Spotlights. Low level WC. Wash hand basin with mixer tap. Low level panel enclosed bath with shower above and bi-folding glazed shower screen. Radiator.

#### **LOFT ROOM**

12' 8" x 10' 2" (3.86m x 3.10m) Two double glazed side aspect windows. Comprehensive eaves storage to both sides of the room. Concealed wall mounted 'Worcester' gas boiler. Radiator.

## Skylark Road, Denham UB9 4HS

Approx. Gross Internal Area 88 sq. Metres (945 sq. feet) excluding eaves storage

Whilst every attempt has been made to ensure the accuracy of the floor plans contained here, measurements of doors, windows and rooms are approximate and no responsibility is taken for any error, omission of mis-statement. These plans are for representation purposes only as defined by the RICS Code of Measuring Practice and should be used as such by any prospective purchaser. The services, systems and appliances listed in this specification have not been tested by Rodgers Estate Agents and no guarantee as to their operating ability or their efficiency can be given.