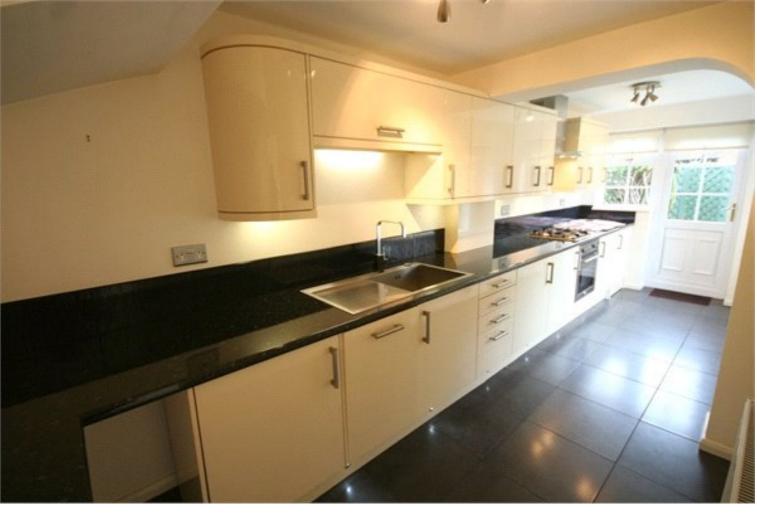

### KITCHEN/BREAKFAST ROOM

19' 11" x 6' 6" (6.07m x 1.98m) Double aspect with double glazed side aspect bay window and double glazed door leading to rear garden. Extremely well fitted with modern gloss cabinets with under unit lighting at base and eye level. Granite effect work surface with tiled splash back. Tiled floor. Integrated washing machine, dishwasher, tumble dryer, fridge and freezer. Breakfast bar. Telephone point. TV point. Two radiators. Stainless steel bowl sink with mixer tap and drainer. Four ring 'Kenwood' gas hob with oven below and stainless steel extractor fan above.