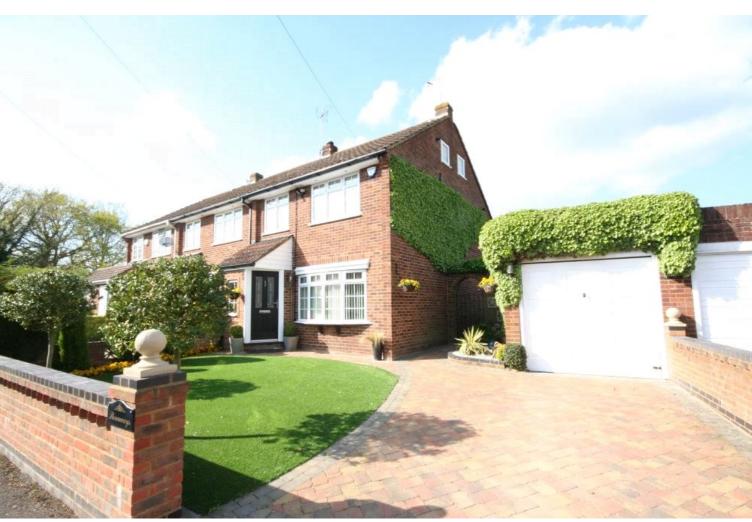

# Skylark Road

DENHAM, UB9 4HS

## £1,600.00 Per month

An attractive end of terrace house, situated within this ever popular residential area, between Gerrards Cross and Denham. There is a wonderful balance throughout this property home, which is further complemented by off-street parking, a garage and a private landscaped rear garden. There is a modern fully fitted kitchen and a spacious lounge/dining area with a patio door opening out to the rear garden. Upstairs there are three bedrooms and a bathroom. In addition, there is a loft space with radiator and windows, accessed via a staircase from the upstairs landing. Features include gas central heating and double glazing. Unfurnished. AVAILABLE END OF MAY.

#### FRONT GARDEN

Block paviour driveway providing offstreet parking for one car. Small area of astro turf surrounded by pebbles, flower beds and mature trimmed shrubs. Brick wall boundaries to three sides. Access to garage. Pedestrian side access.

#### **GARAGE**

Single garage with up and over door. Light and power.