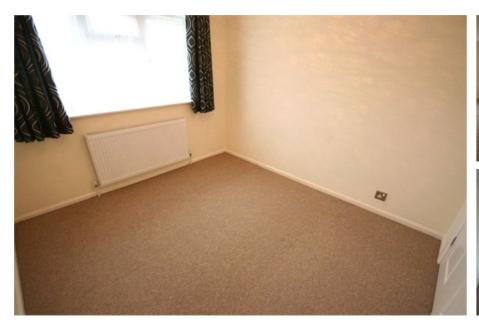

#### **BEDROOM 3**

7' 8" x 5' 9" (2.34m x 1.75m) Double glazed front aspect window. Radiator.