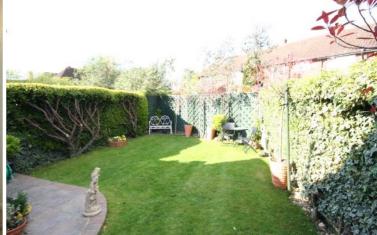

#### **REAR GARDEN**

Wrap around patio with space for table and chairs. Mainly to lawn with hedge boundaries to both sides and fence boundary to the rear. Side door access to garage.