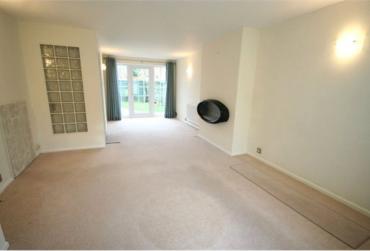

#### LOUNGE / DINING ROOM

23' x 12' 3" (7.01m x 3.73m) Double glazed front aspect bay window. TV point. Wall mounted feature gas fire. Two radiators. Double glazed door leading to rear garden. Door to kitchen. Under stairs cupboard housing gas meter and ECU.