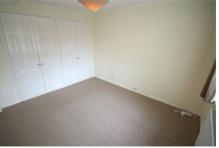

#### **BEDROOM 2**

9' 10" x 9' 1" (3.00m x 2.77m) Double glazed rear aspect window. Radiator. Double fitted wardrobe.