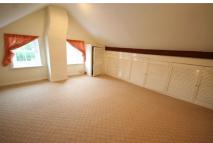

#### **LOFT ROOM**

12' 8" x 10' 2" (3.86m x 3.10m) Two double glazed side aspect windows. Comprehensive eaves storage to both sides of the room. Concealed wall mounted 'Worcester' gas boiler. Radiator.