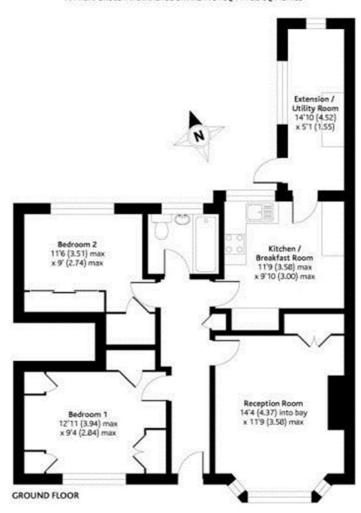

#### Chapel Row, Harefield, Uxbridge, Middlesex, UB9 6JZ

APPROX, GROSS INTERNAL FLOOR AREA 764 SQ FT 70.9 SQ METRES

Important Notice: Rodgers Estate Agents give notice that their solicitors and any joint agents give notice that:

#### LIVING ROOM

14' 4" x 11' 9" (4.37m x 3.58m) Front aspect double glazed bay window. Wood effect floor. Coved ceiling. TV point. Airing cupboard with slatted shelving.

#### **KITCHEN**

11' 9" x 9' 10" (3.58m x 3.00m) Wood effect floor. Fitted with modern kitchen units (some of which are glazed) at base and eye level with work surfaces incorporating one and a half stainless steel bowl sink with mixer tap and drainer unit. Double glazed rear aspect window. Glazed door to utility room. Radiator. Space for table and chairs. Space for dishwasher. Four ring gas cooker with concealed extractor fan. Coved ceiling.

#### UTILITY ROOM

14' 10" x 5' 1" (4.52m x 1.55m) Dual aspect with double glazed rear and side aspect windows. Tiled floor. Washing machine and fridge. Space for freezer. Double glazed patio door to garden.

#### **BEDROOM 1**

12' 11" x 9' 4" (3.94m x 2.84m) Fully carpeted double bedroom with double glazed front aspect window. Radiator. Fitted with a range of floor-to-ceiling wardrobes incorporating dressing table. Coved ceiling.

#### **BEDROOM 2**

11' 6" x 9' (3.51m x 2.74m) Wood effect floor. Double glazed rear aspect window. Coved ceiling. Radiator, Built-in wardrobes.