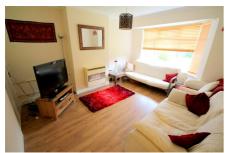

#### LIVING ROOM

14' 4" x 11' 9" (4.37m x 3.58m) Front aspect double glazed bay window. Wood effect floor. Coved ceiling. TV point. Airing cupboard with slatted shelving.