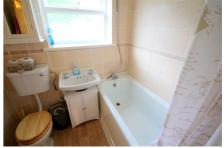

#### **BATHROOM**

Panel enclosed bath with stainless steel mixer tap and shower above. Wash hand basin with stainless steel taps and storage below. WC with vanity unit above. Radiator. Wood effect floor. Fully tiled walls. Coved ceiling. Double glazed rear aspect window.