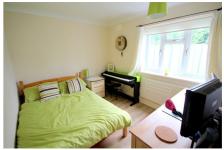

#### **BEDROOM 2**

11' 6" x 9' (3.51m x 2.74m) Wood effect floor. Double glazed rear aspect window. Coved ceiling. Radiator, Built-in wardrobes.