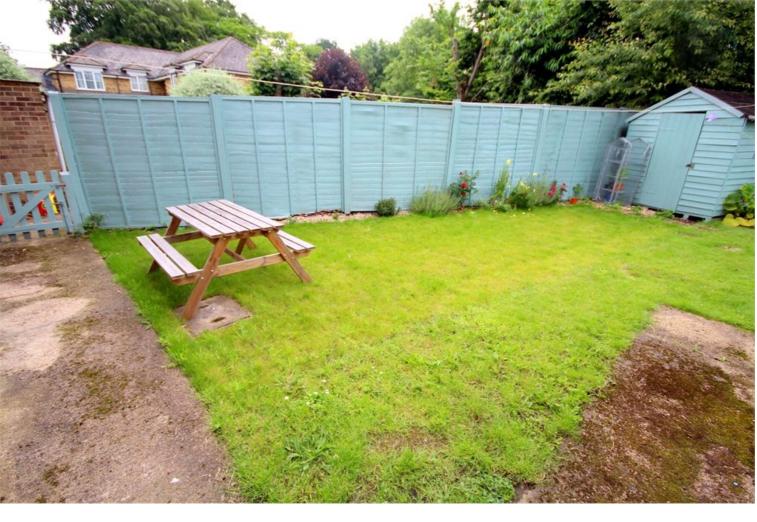

#### **REAR GARDEN**

'L' shaped and mainly laid to lawn with pedestrian gate to side aspect and front garden. Fenced borders. Wooden storage shed.