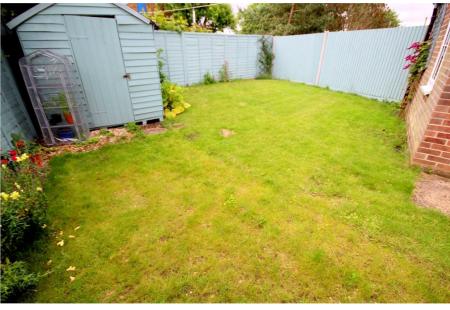

#### **REAR GARDEN**

'L' shaped and mainly laid to lawn with pedestrian gate to side aspect and front garden. Fenced borders. Wooden storage shed.