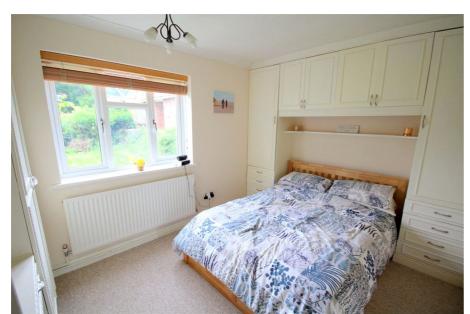

#### **BEDROOM 1**

12' 11" x 9' 4" (3.94m x 2.84m) Fully carpeted double bedroom with double glazed front aspect window. Radiator. Fitted with a range of floor-to-ceiling wardrobes incorporating dressing table. Coved ceiling.