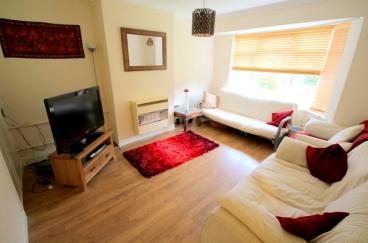

#### LIVING ROOM

14' 4" x 11' 9" (4.37m x 3.58m) Front aspect double glazed bay window. Wood effect floor. Coved ceiling. TV point. Airing cupboard with slatted shelving.