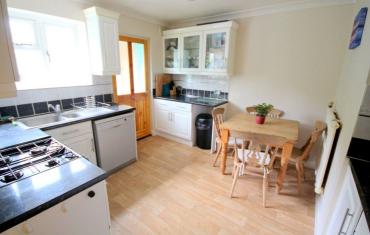

#### **KITCHEN**

11' 9" x 9' 10" (3.58m x 3.00m) Wood effect floor. Fitted with modern kitchen units (some of which are glazed) at base and eye level with work surfaces incorporating one and a half stainless steel bowl sink with mixer tap and drainer unit. Double glazed rear aspect window. Glazed door to utility room. Radiator. Space for table and chairs. Space for dishwasher. Four ring gas cooker with concealed extractor fan. Coved ceiling.

#### UTILITY ROOM

14' 10" x 5' 1" (4.52m x 1.55m) Dual aspect with double glazed rear and side aspect windows. Tiled floor. Washing machine and fridge. Space for freezer. Double glazed patio door to garden.