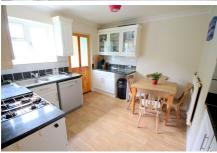

#### **KITCHEN**

11' 9" x 9' 10" (3.58m x 3.00m) Wood effect floor. Fitted with modern kitchen units (some of which are glazed) at base and eye level with work surfaces incorporating one and a half stainless steel bowl sink with mixer tap and drainer unit. Double glazed rear aspect window. Glazed door to utility room. Radiator. Space for table and chairs. Space for dishwasher. Four ring gas cooker with concealed extractor fan. Coved ceiling.