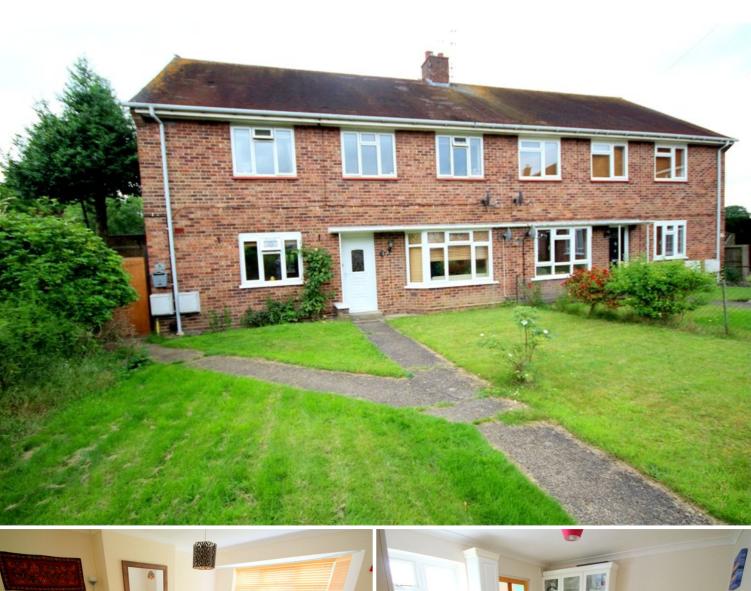

## **Chapel Row**

HAREFIELD, UB9 6JZ

### £1,200.00 Per month

A bright and spacious two bedroom ground floor maisonette, in excellent condition throughout, situated very close to the centre of Harefield and within walking distance of Harefield Hospital, in a quiet cul-desac position. Accommodation comprises entrance hall, front aspect living room with bay window, large kitchen/breakfast room with views over the generous rear garden and with utility room off, two double bedrooms (both with built-in wardrobes) and a bathroom. Viewings are highly recommended and the property is available to rent, unfurnished, mid April 2021. Please contact the Harefield Office on 01895 823333 to arrange a viewing.

#### FRONT GARDEN

Mainly laid to lawn with gated pedestrian access to on-street parking area and rear garden. Stone pathway leading to front door and side aspect. Mature hedge boundaries.

#### **REAR GARDEN**

'L' shaped and mainly laid to lawn with pedestrian gate to side aspect and front garden. Fenced borders. Wooden storage shed.