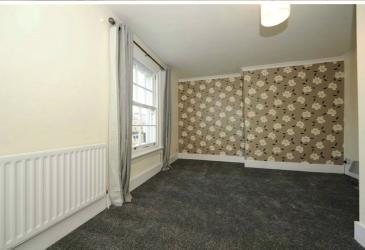

#### **BEDROOM ONE**

11' 2" x 10' 4" (3.42m x 3.15m) Feature sash windows overlooking the front of the property. Ceiling light point. Fully carpeted. Raised skirting boards.

#### **BEDROOM TWO**

7' 10" x 5' 10" (2.38m x 1.79m) Opaque glazed rear aspect window. Ceiling light point. Coved cornice. Radiator. Fully carpeted. TV point. Telephone point.