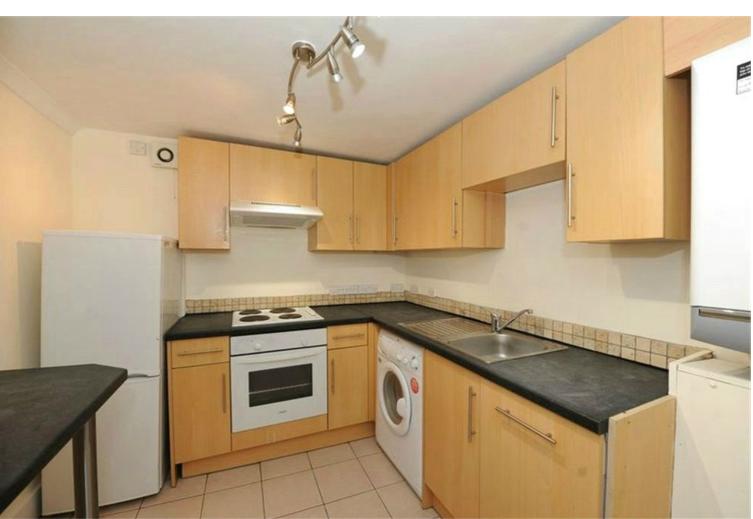

#### **KITCHEN**

7' 11" x 8' 9" (2.40m x 2.68m) Fitted with a range of base and eye level units. Good expanse of roll edge work surfaces, inset with a single bowl stainless steel drainer sink with chrome mixer tap. Also inset is a Lamona four ring electric hob with electric oven beneath and extractor hood Space for above. washing full machine and height fridge/freezer. Ceiling light point. Wall mounted breakfast bar. Wall mounted combination boiler. Vinyl flooring.