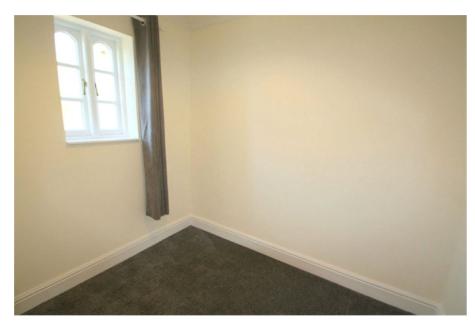

#### **BEDROOM ONE**

11' 2" x 10' 4" (3.42m x 3.15m) Feature sash windows overlooking the front of the property. Ceiling light point. Fully carpeted. Raised skirting boards.