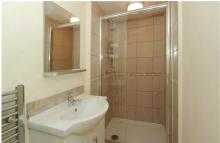

#### **BATHROOM**

Fitted with a white suite comprising a fully tiled shower cubicle with power shower and glazed shower screen, low level twin flush WC, and a vanity unit mounted wash hand basin. Vinyl flooring. Downlighters. Ceiling light point. Wall mounted mirror.