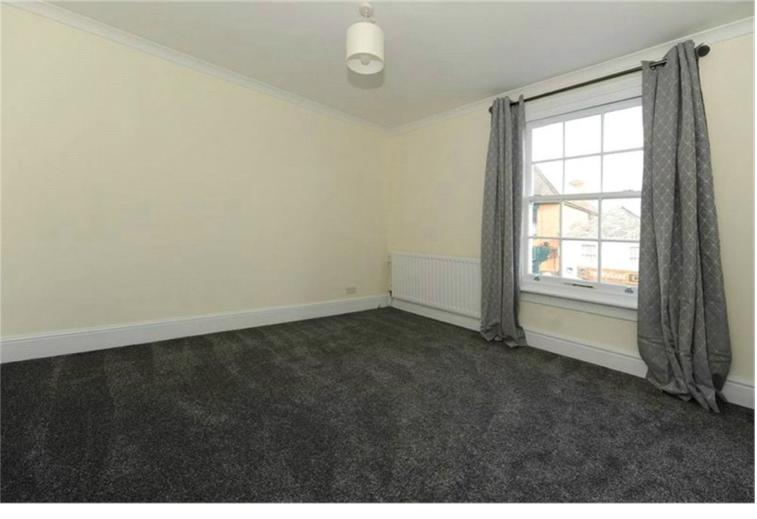

#### **LOUNGE**

11' x 15' 7" (3.35m x 4.74m) Feature sash window overlooking the front of the property. Ceiling light point. Fully carpeted. Raised skirting boards. TV point. Telephone point.