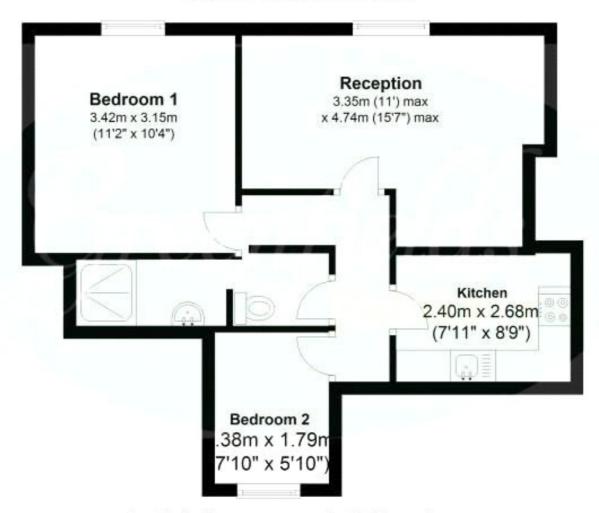

#### **LOUNGE**

11' x 15' 7" (3.35m x 4.74m) Feature sash window overlooking the front of the property. Ceiling light point. Fully carpeted. Raised skirting boards. TV point. Telephone point.

#### **KITCHEN**

7' 11" x 8' 9" (2.40m x 2.68m) Fitted with a range of base and eye level units. Good expanse of roll edge work surfaces, inset with a single bowl stainless steel drainer sink with chrome mixer tap. Also inset is a Lamona four ring electric hob with electric oven beneath and extractor hood Space for above. washing full machine and height fridge/freezer. Ceiling light point. Wall mounted breakfast bar. Wall mounted combination boiler. Vinyl flooring.

#### **BEDROOM ONE**

11' 2" x 10' 4" (3.42m x 3.15m) Feature sash windows overlooking the front of the property. Ceiling light point. Fully carpeted. Raised skirting boards.

#### **BEDROOM TWO**

7' 10" x 5' 10" (2.38m x 1.79m) Opaque glazed rear aspect window. Ceiling light point. Coved cornice. Radiator. Fully carpeted. TV point. Telephone point.

#### First Floor

Approx. 43.7 sq. metres (470.8 sq. feet)

For illustrative purposes only. Not to scale.

Important Notice: Rodgers Estate Agents give notice that their solicitors and any joint agents give notice that: