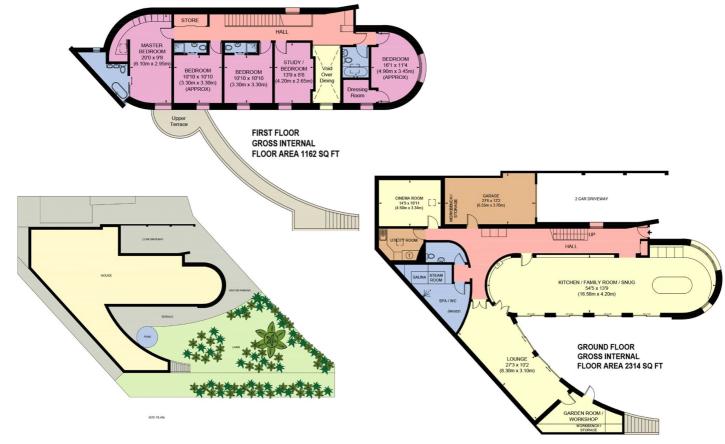

## £650,000

Rodgers Estate Agents are delighted to offer a site, with planning permission, for a single house development opportunity on the prestigious Chalfont Heights private estate within easy walking distance of the village with all its amenities. Gerrard's Cross village with its Chiltern Line train station to London Marylebone is approximately 1.3 miles away. The plot has been cleared and the proposed scheme is for a unique and modern new build house totalling just under 3,500 sq ft. (Ref. No: PL/21/0077/FA). The accommodation is flexible and can be altered depending on what layout a buyer would like to build. See the floor plan layout showing: Ground floor - includes four open plan reception rooms, Kitchen/ Breakfast Room, Utility, Spa with Steam Room, Sauna and Jacuzzi, Cinema Room, Garden Workshop, Long Garage. First floor - includes five bedrooms, four en-suite. Outside is a landscaped garden with garage and off street parking for up to 4 vehicles. In the virtual tour a different design is shown with a Jacuzzi and Lap Pool.

APPROX. GROSS INTERNAL FLOOR AREA 3476 sq. ft / 323 sq. m (INCLUDING GARAGE)

This plan is for layout guidance only. Not drawn to scale unless stated. Windows and door openings are approximate. Whilst every care is taken in the preparation of this plan, please check all dimensions, shapes and compass bearings before making any decisions reliant upon them.