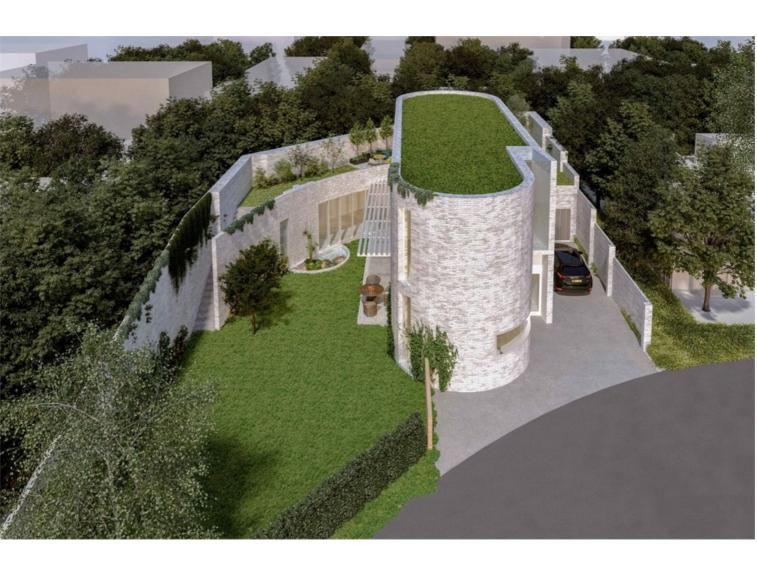

## £650,000

Rodgers Estate Agents are delighted to offer a site, with planning permission, for a single house development opportunity on the prestigious Chalfont Heights private estate within easy walking distance of the village with all its amenities. Gerrard's Cross village with its Chiltern Line train station to London Marylebone is approximately 1.3 miles away. The plot has been cleared and the proposed scheme is for a unique and modern new build house totalling just under 3,500 sq ft. (Ref. No: PL/21/0077/FA). The accommodation is flexible and can be altered depending on what layout a buyer would like to build. See the floor plan layout showing: Ground floor - includes four open plan reception rooms, Kitchen/ Breakfast Room, Utility, Spa with Steam Room, Sauna and Jacuzzi, Cinema Room, Garden Workshop, Long Garage. First floor - includes five bedrooms, four en-suite. Outside is a landscaped garden with garage and off street parking for up to 4 vehicles. In the virtual tour a different design is shown with a Jacuzzi and Lap Pool.