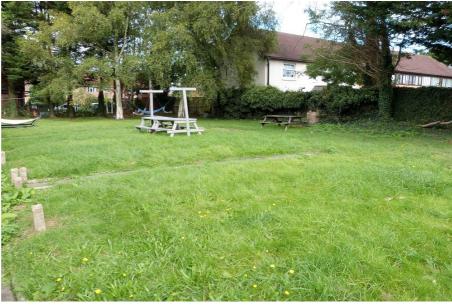

# TO THE REAR OF THE PROPERTY

Extensive communal gardens laid to lawn. Brick built shed.

Approximate Gross Internal Area Ground Floor = 75.7 sq m / 814 sq ft Storage = 1.3 sq m / 14 sq ft Total = 77 sq m / 828 sq ft