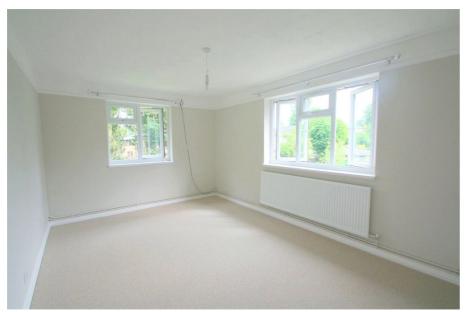

#### **LOUNGE / DINING ROOM**

5.16m x 3.17m (16' 11" x 10' 5") Double aspect windows overlooking the side and rear of the property. Fully carpeted. Radiator.