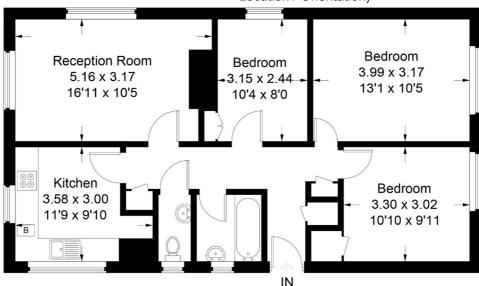

#### **LOUNGE / DINING ROOM**

5.16m x 3.17m (16' 11" x 10' 5") Double aspect windows overlooking the side and rear of the property. Fully carpeted. Radiator.

#### **KITCHEN**

3.58m x 3.00m (11' 9" x 9' 10") Double aspect sealed unit windows overlooking the side and rear of the property. Fitted with a range of base and eye level units. Good expanse of roll edge work surfaces inset with stainless steel drainer sink with chrome mixer tap. Also inset with a four ring gas hob with extractor hood above and Zanussi electric oven below. Washing machine. Space for height fridge/freezer. Wall mounted combination boiler. Tiled splash backs. Quality tiled flooring.

#### **BEDROOM ONE**

3.99m x 3.17m (13' 1" x 10' 5") Sealed unit window overlooking the front of the property. Fully carpeted. Radiator.

#### **BEDROOM TWO**

3.30m x 3.02m (10' 10" x 9' 11") Sealed unit window overlooking the front of the property. Fully carpeted. Radiator.

#### BEDROOM THREE

3.15m x 2.44m (10' 4" x 8') Sealed unit windows overlooking the side of the property. Fully carpeted. Radiator. Built in storage cupboard.

# TO THE REAR OF THE PROPERTY

Extensive communal gardens laid to lawn. Brick built shed.

Approximate Gross Internal Area Ground Floor = 75.7 sq m / 814 sq ft Storage = 1.3 sq m / 14 sq ft Total = 77 sq m / 828 sq ft

Storage (Not Shown In Actual Location / Orientation)

This plan is for layout guidance only. Not drawn to scale unless stated. Windows and door openings are approximate. Whilst every care is taken in the preparation of this plan, please check all dimensions, shapes and compass bearings before making any decisions reliant upon them.