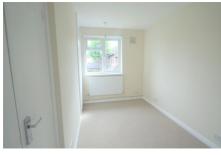

#### BEDROOM THREE

3.15m x 2.44m (10' 4" x 8') Sealed unit windows overlooking the side of the property. Fully carpeted. Radiator. Built in storage cupboard.