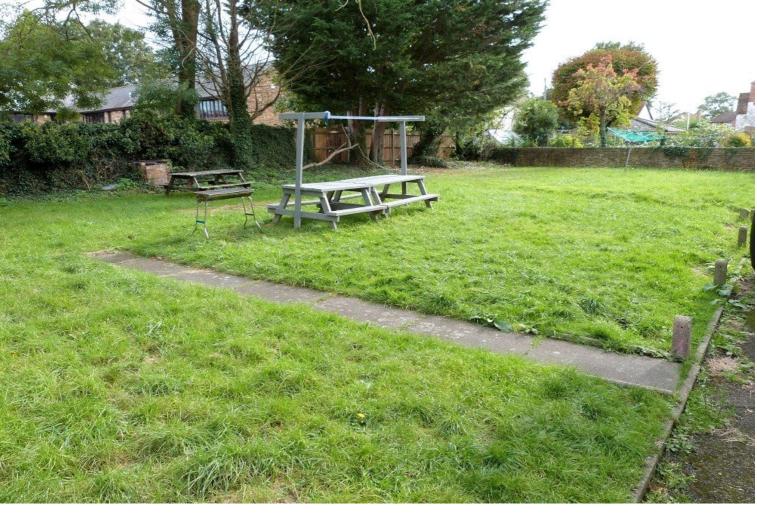

# TO THE REAR OF THE PROPERTY

Extensive communal gardens laid to lawn. Brick built shed.

Approximate Gross Internal Area Ground Floor = 75.7 sq m / 814 sq ft Storage = 1.3 sq m / 14 sq ft Total = 77 sq m / 828 sq ft