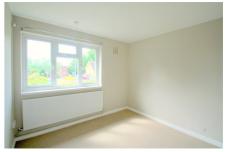

#### **BEDROOM TWO**

3.30m x 3.02m (10' 10" x 9' 11") Sealed unit window overlooking the front of the property. Fully carpeted. Radiator.

#### BEDROOM THREE

3.15m x 2.44m (10' 4" x 8') Sealed unit windows overlooking the side of the property. Fully carpeted. Radiator. Built in storage cupboard.