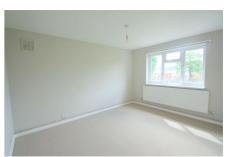

#### **BEDROOM ONE**

3.99m x 3.17m (13' 1" x 10' 5") Sealed unit window overlooking the front of the property. Fully carpeted. Radiator.

#### **BEDROOM TWO**

3.30m x 3.02m (10' 10" x 9' 11") Sealed unit window overlooking the front of the property. Fully carpeted. Radiator.