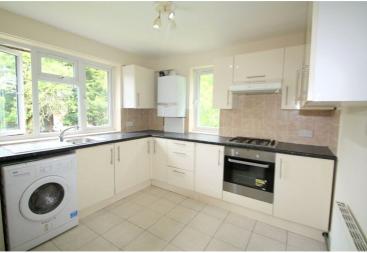

#### **KITCHEN**

3.58m x 3.00m (11' 9" x 9' 10") Double aspect sealed unit windows overlooking the side and rear of the property. Fitted with a range of base and eye level units. Good expanse of roll edge work surfaces inset with stainless steel drainer sink with chrome mixer tap. Also inset with a four ring gas hob with extractor hood above and Zanussi electric oven below. Washing machine. Space for height fridge/freezer. Wall mounted combination boiler. Tiled splash backs. Quality tiled flooring.