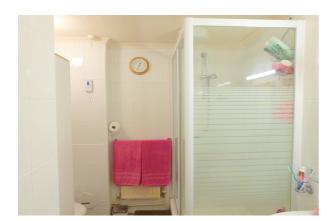

#### SHOWER ROOM

7' 5" x 7' 0" (2.3m x 2.1m) Shower cubicle with glazed panels and sliding door. Pedestal hand wash basin and low level WC. Tiled flooring and walls. Radiator. Cupboard with space for washing machine and dryer above.