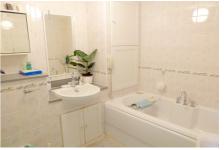

#### SHOWER ROOM

7' 5" x 7' 0" (2.3m x 2.1m) Shower cubicle with glazed panels and sliding door. Pedestal hand wash basin and low level WC. Tiled flooring and walls. Radiator. Cupboard with space for washing machine and dryer above.

## **BATHROOM**

7' 10" x 6' 3" (2.4m x 1.9m) Panel enclosed bath. Hand wash basin and low level WC. Tiled walls. Heated towel rail. Extractor. Loft access hatch. Built in cupboard housing the water cylinder.