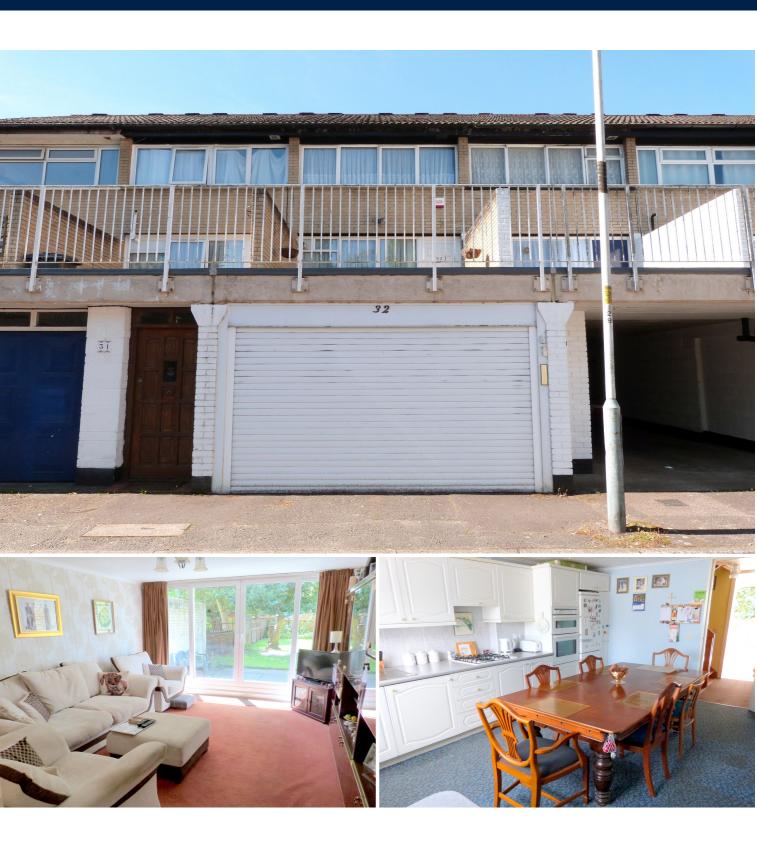

# £399,950

A superb opportunity to purchase this three double bedroom townhouse with two bath/shower rooms and a Southerly aspect rear garden and balcony. The property is conveniently located, being just a short walk to Harefield Hospital and the centre of the village. The accommodation briefly comprises a living room with sliding doors to the rear garden, spacious kitchen/dining room, three double bedrooms, bathroom and downstairs shower room. The property also benefits from an integrated double length garage and the Southerly aspect rear garden and first floor balcony. Other benefits include gas central heating and double glazing. A viewing is highly recommended, please contact the Harefield office of Rodgers Estate Agents to arrange a viewing.

#### LIVING ROOM

14' 8" x 11' 9" (4.5m x 3.6m) Double glazed rear aspect windows and sliding doors leading to the garden. Carpet and radiator.

### **KITCHEN / DINING ROOM**

17' 4" x 11' 9" (5.3m x 3.6m) Front door. Double glazed front aspect window. Good range of wall and base units. Built in oven and grill. Built in gas hob with extractor above. Built in dishwasher. Fitted fridge/freezer. Stainless steel sink and drainer unit. Carpet and radiator. Part tiled walls. Wall mounted boiler.