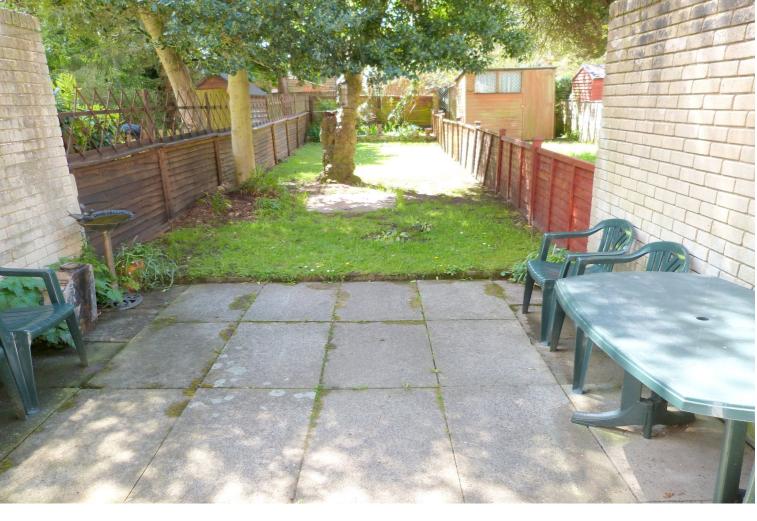

## **REAR GARDEN**

Good sized Southerly aspect rear garden. Mainly lawn with a paved patio area. Wind out blind over the patio area.