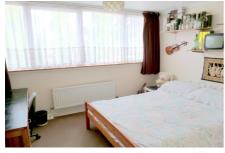

#### **BEDROOM ONE**

11' 9" x 9' 10" (3.6m x 3m) Double glazed rear aspect windows and sliding door leading to the balcony. Carpet and radiator.

#### **BEDROOM TWO**

11' 10" x 10' 0" (3.6m x 3m) Double glazed rear aspect window. Carpet and radiator.

## **BEDROOM THREE**

11' 9"  $\times$  9' 4" (3.6m  $\times$  2.8m) Double glazed front aspect window. Carpet and radiator.