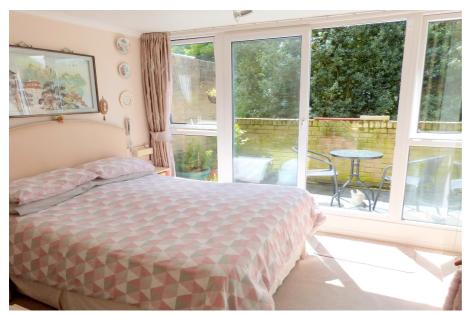

#### **BEDROOM ONE**

11' 9" x 9' 10" (3.6m x 3m) Double glazed rear aspect windows and sliding door leading to the balcony. Carpet and radiator.

#### **BALCONY**

Southerly aspect balcony with tiled flooring.