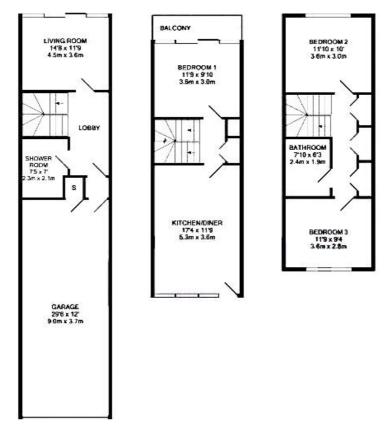

#### **HALLWAY / LOBBY**

Carpet and radiator. Stairs leading to the first floor. Doors to the living room, shower room and integrated garage.

#### LIVING ROOM

14' 8" x 11' 9" (4.5m x 3.6m) Double glazed rear aspect windows and sliding doors leading to the garden. Carpet and radiator.

#### SHOWER ROOM

7' 5" x 7' 0" (2.3m x 2.1m) Shower cubicle with glazed panels and sliding door. Pedestal hand wash basin and low level WC. Tiled flooring and walls. Radiator. Cupboard with space for washing machine and dryer above.

#### **INTEGRATED GARAGE**

29' 6" x 12' 0" (9m x 3.7m) Integrated double length garage with electric front door. Power and lighting.

#### FIRST FLOOR HALLWAY

Carpet. Stairs leading to the second floor. Built in storage cupboards.

### **KITCHEN / DINING ROOM**

17' 4" x 11' 9" (5.3m x 3.6m) Front door. Double glazed front aspect window. Good range of wall and base units. Built in oven and grill. Built in gas hob with extractor above. Built in dishwasher. Fitted fridge/freezer. Stainless steel sink and drainer unit. Carpet and radiator. Part tiled walls. Wall mounted boiler.

#### **BEDROOM ONE**

11' 9" x 9' 10" (3.6m x 3m) Double glazed rear aspect windows and sliding door leading to the balcony. Carpet and radiator.

#### **BALCONY**

Southerly aspect balcony with tiled flooring.

# SECOND FLOOR HALLWAY

Carpet. Built in storage cupboards.

#### **BEDROOM TWO**

11' 10" x 10' 0" (3.6m x 3m) Double glazed rear aspect window. Carpet and radiator.

## **BEDROOM THREE**

11' 9"  $\times$  9' 4" (3.6m  $\times$  2.8m) Double glazed front aspect window. Carpet and radiator.

## **BATHROOM**

7' 10" x 6' 3" (2.4m x 1.9m) Panel enclosed bath. Hand wash basin and low level WC. Tiled walls. Heated towel rail. Extractor. Loft access hatch. Built in cupboard housing the water cylinder.

#### SANCTUARY CLOSE, HAREFIELD, UB9 6LJ

TOTAL APPROXIMATE FLOOR AREA (INCLUDING GARAGE)

1432 sq ft / 133 sq m

Illustration for identification purposes only, measurements are approximate, not to scale.

Important Notice: Rodgers Estate Agents give notice that their solicitors and any joint agents give notice that: