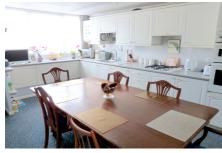

### **KITCHEN / DINING ROOM**

17' 4" x 11' 9" (5.3m x 3.6m) Front door. Double glazed front aspect window. Good range of wall and base units. Built in oven and grill. Built in gas hob with extractor above. Built in dishwasher. Fitted fridge/freezer. Stainless steel sink and drainer unit. Carpet and radiator. Part tiled walls. Wall mounted boiler.