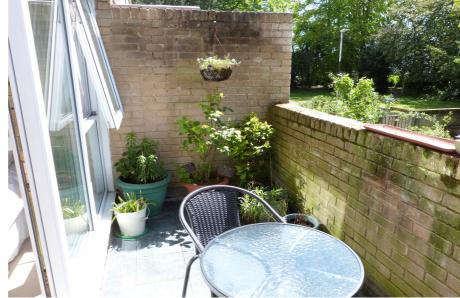

#### **BALCONY**

Southerly aspect balcony with tiled flooring.

## **REAR GARDEN**

Good sized Southerly aspect rear garden. Mainly lawn with a paved patio area. Wind out blind over the patio area.