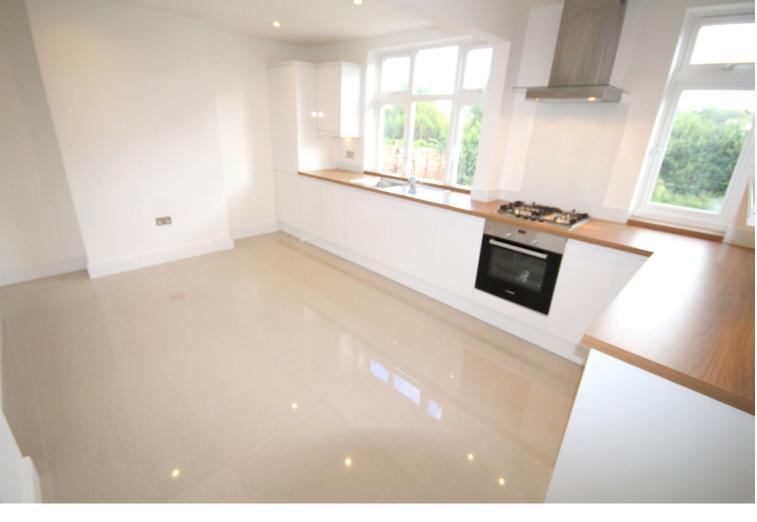

### KITCHEN/BREAKFAST ROOM

Extremely well fitted with white high gloss wall and base units. Work surfaces with opaque glass splash backs. Stainless steel sink unit with mixer tap and drainer. Fitted Bosch four ring gas hob with extractor hood over with glass splash back and built in oven. Fitted fridge/freezer. Fitted dishwasher. Polished porcelain tiled floor. Hidden lighting. Down lighters. Dimmer switch. Large under stairs cupboard. Upright radiator. Two double glazed windows overlooking rear aspect. UPVC door with opaque double glazed window leading to side.