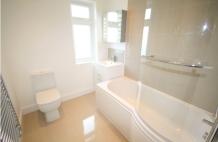

#### **BATHROOM**

Partly tiled with a modern white suite comprising bath with shower screen and wall mounted shower unit, WC and wash hand basin with cupboard under. Wall mounted mirrored medicine cabinet with inset lighting. Polished porcelain tiled floor. Down lighters. Chrome heated towel rail. Expelair. Opaque double glazed window overlooking rear aspect.