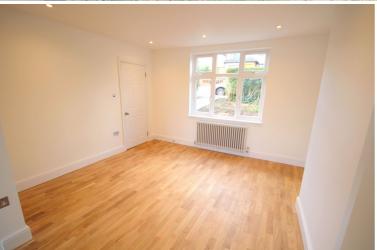

#### SITTING ROOM

Wood laminate flooring. Down lighters. T.V & B.T points. Dimmer switch. Radiator. Double glazed window overlooking front aspect. Archway to: