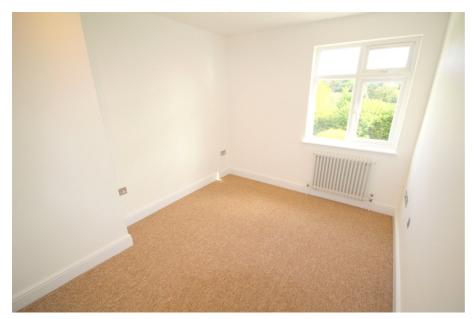

#### BEDROOM 1

TV & telephone points. Dimmer switch. Down lighters. Radiator. Double glazed window overlooking front aspect.

#### **BEDROOM 2**

TV & telephone points. Dimmer switch. Down lighters. Radiator. Double glazed window overlooking rear aspect.