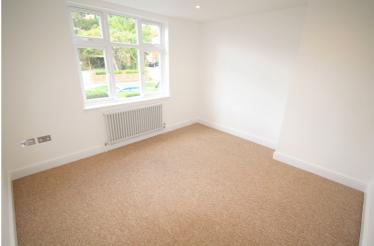

#### BEDROOM 1

TV & telephone points. Dimmer switch. Down lighters. Radiator. Double glazed window overlooking front aspect.

#### **BEDROOM 2**

TV & telephone points. Dimmer switch. Down lighters. Radiator. Double glazed window overlooking rear aspect.