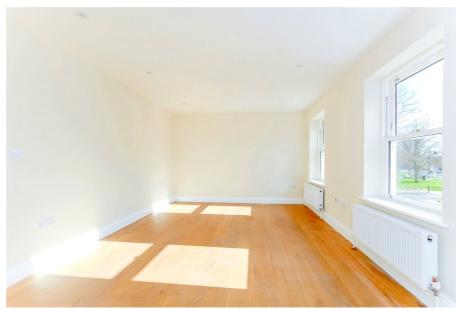

#### LOUNGE/DINING ROOM

15' 5" x 11' 1" (4.70m x 3.38m) Two double glazed side aspect sash windows. Solid wooden flooring. Two Radiators. Ceiling spotlights. Open plan to the kitchen.

#### **BEDROOM**

14' 5" x 9' 10" (4.40m x 3.00m) Two double glazed side aspect sash windows and one double glazed front aspect sash window. Two radiators. Fully carpeted. Ceiling spotlights.