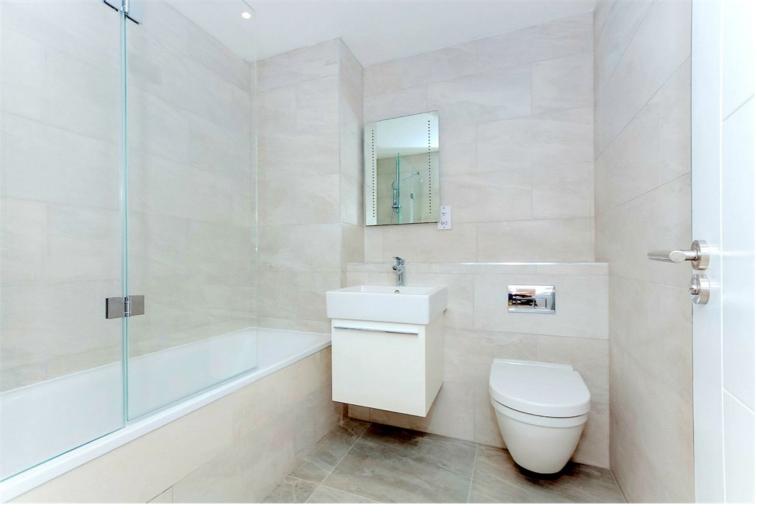

# **BATHROOM**

Bath with shower above and glazed shower screen. Hand wash basin with a drawer underneath. Low level WC. Fully tiled walls and flooring. Ceiling spotlights. Heated towel rail. Mirror with sensor controlled lighting. Shaver socket. Extractor fan.