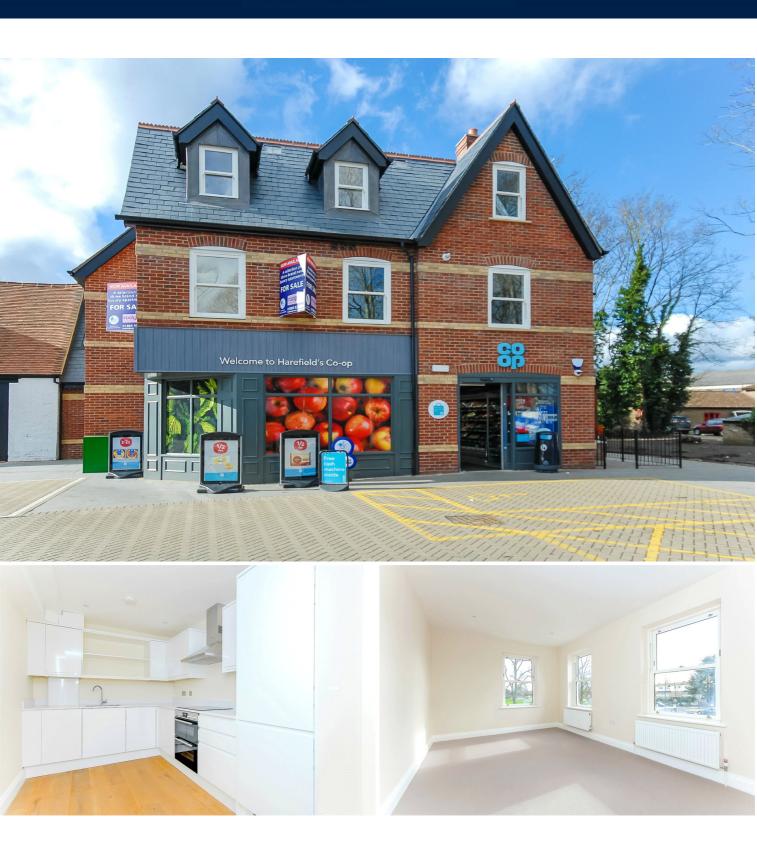

# Rickmansworth Road

HAREFIELD, MIDDLESEX, UB9 6JY

# £273,000

A superb BRAND NEW luxury one double bedroom first floor apartment, located in the heart of Harefield village. Finished to a high internal specification, this apartment boasts a lounge/dining room, open plan to the luxury fitted kitchen with quality built in appliances and quartz work surfaces. The stylish accommodation continues with a double bedroom, stunning bathroom and the welcoming hallway. This wonderful apartment also benefits from quality flooring throughout, double glazed sash windows, gas central heating, an allocated parking space and a long lease. Backed by HM Government, 'Help to Buy' is also available. A viewing is essential to fully appreciate the accommodation this property has to offer.

#### LOCATION

The apartment is located in the heart of Harefield village and is perfectly positioned to enjoy views over the village green, which is directly opposite and features a picturesque duck pond. The property is moments walk to the bustling high street with its shops, schools and amenities. Harefield village provides easy access to the A40/M40 and M25 together with larger shopping centres including Uxbridge, Rickmansworth and Watford.

### **ENTRANCE HALLWAY**

Wooden front door leading to the spacious welcoming hallway. Solid wooden flooring. Two radiators. Ceiling spotlights. Wall mounted video entry control panel and heating thermostat. Cupboard housing an AEG washer/dryer.

#### LOUNGE/DINING ROOM

15' 5" x 11' 1" (4.70m x 3.38m) Two double glazed side aspect sash windows. Solid wooden flooring. Two Radiators. Ceiling spotlights. Open plan to the kitchen.

#### **KITCHEN**

11' 3" x 7' 10" (3.44m x 2.40m) A superb luxury fitted kitchen with a range of wall and base units and quartz work surfaces. Built in Bosch oven, induction hob and extractor above. Built in Bosch fridge/freezer. Built in dishwasher. One and a half bowl stainless steel sink unit. Cupboard housing the boiler.