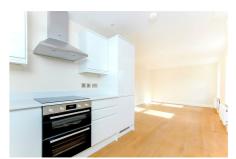

#### **KITCHEN**

11' 3" x 7' 10" (3.44m x 2.40m) A superb luxury fitted kitchen with a range of wall and base units and quartz work surfaces. Built in Bosch oven, induction hob and extractor above. Built in Bosch fridge/freezer. Built in dishwasher. One and a half bowl stainless steel sink unit. Cupboard housing the boiler.