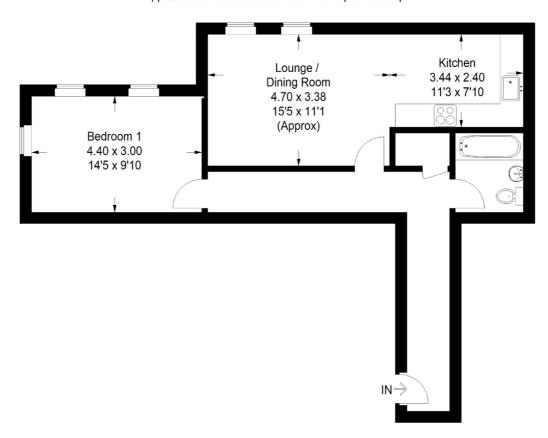

### **ENTRANCE HALLWAY**

Wooden front door leading to the spacious welcoming hallway. Solid wooden flooring. Two radiators. Ceiling spotlights. Wall mounted video entry control panel and heating thermostat. Cupboard housing an AEG washer/dryer.

#### LOUNGE/DINING ROOM

15' 5" x 11' 1" (4.70m x 3.38m) Two double glazed side aspect sash windows. Solid wooden flooring. Two Radiators. Ceiling spotlights. Open plan to the kitchen.

#### **KITCHEN**

11' 3" x 7' 10" (3.44m x 2.40m) A superb luxury fitted kitchen with a range of wall and base units and quartz work surfaces. Built in Bosch oven, induction hob and extractor above. Built in Bosch fridge/freezer. Built in dishwasher. One and a half bowl stainless steel sink unit. Cupboard housing the boiler.

#### **BEDROOM**

14' 5" x 9' 10" (4.40m x 3.00m) Two double glazed side aspect sash windows and one double glazed front aspect sash window. Two radiators. Fully carpeted. Ceiling spotlights.

# **BATHROOM**

Bath with shower above and glazed shower screen. Hand wash basin with a drawer underneath. Low level WC. Fully tiled walls and flooring. Ceiling spotlights. Heated towel rail. Mirror with sensor controlled lighting. Shaver socket. Extractor fan.