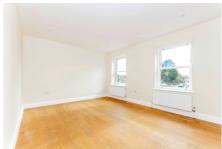

#### LOUNGE/DINING ROOM

15' 5" x 11' 1" (4.70m x 3.38m) Two double glazed side aspect sash windows. Solid wooden flooring. Two Radiators. Ceiling spotlights. Open plan to the kitchen.