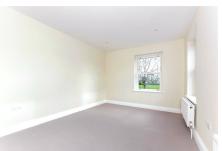

#### **BEDROOM**

14' 5" x 9' 10" (4.40m x 3.00m) Two double glazed side aspect sash windows and one double glazed front aspect sash window. Two radiators. Fully carpeted. Ceiling spotlights.