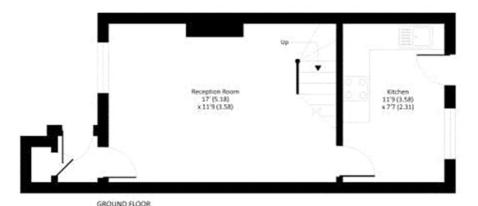

### LOUNGE/RECEPTION ROOM

17' x 11' 9" (5.18m x 3.58m) Double glazed front aspect window. Wooden flooring. Radiator. Carpeted stairs to the first floor. Door to the kitchen.

#### **KITCHEN**

11' 9" x 7' 7" (3.58m x 2.31m) Double glazed rear aspect window and door with double glazed opaque panel leading to the rear garden. Range of wall and base units. Built in oven and gas hob. One and a half bowl stainless steel sink and drainer unit. Spaces for washing machine and dishwasher. Tiled flooring and part tiled walls. Wall mounted boiler.

#### Approximate Gross Internal Area 58.1 sq m / 626 sq ft

FIRST FLOOR

Illustration for identification purposes only, measurements are approximate, not to scale.

Important Notice: Rodgers Estate Agents give notice that their solicitors and any joint agents give notice that: