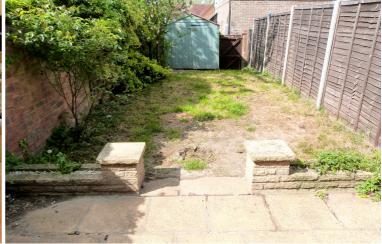

#### **REAR GARDEN**

Secluded rear garden with paved patio and lawn areas. Garden shed.