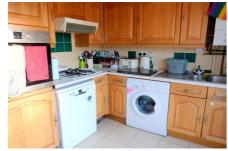

#### **KITCHEN**

11' 9" x 7' 7" (3.58m x 2.31m) Double glazed rear aspect window and door with double glazed opaque panel leading to the rear garden. Range of wall and base units. Built in oven and gas hob. One and a half bowl stainless steel sink and drainer unit. Spaces for washing machine and dishwasher. Tiled flooring and part tiled walls. Wall mounted boiler.