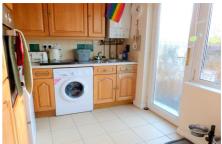

#### **KITCHEN**

11' 9" x 7' 7" (3.58m x 2.31m) Double glazed rear aspect window and door with double glazed opaque panel leading to the rear garden. Range of wall and base units. Built in oven and gas hob. One and a half bowl stainless steel sink and drainer unit. Spaces for washing machine and dishwasher. Tiled flooring and part tiled walls. Wall mounted boiler.