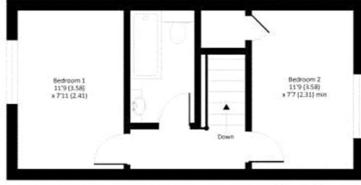

#### **BEDROOM ONE**

11' 9" x 7' 11" (3.58m x 2.41m) Double glazed front aspect window. Carpet and radiator.

#### **BEDROOM TWO**

11' 9" x 7' 7" (3.58m x 2.31m) Double glazed rear aspect window. Carpet and radiator.

#### **BATHROOM**

Panel enclosed bath with power shower above. Pedestal hand wash basin. Tiled flooring and part tiled walls.

#### Approximate Gross Internal Area 58.1 sq m / 626 sq ft

FIRST FLOOR

Illustration for identification purposes only, measurements are approximate, not to scale.

Important Notice: Rodgers Estate Agents give notice that their solicitors and any joint agents give notice that: