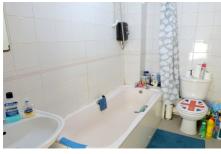

#### **BATHROOM**

Panel enclosed bath with power shower above. Pedestal hand wash basin. Tiled flooring and part tiled walls.