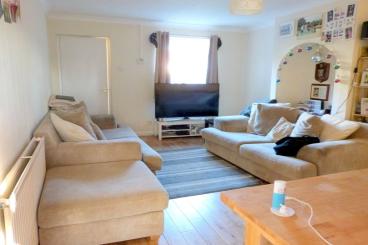

### LOUNGE/RECEPTION ROOM

17' x 11' 9" (5.18m x 3.58m) Double glazed front aspect window. Wooden flooring. Radiator. Carpeted stairs to the first floor. Door to the kitchen.