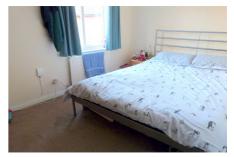

#### **BEDROOM ONE**

11' 9" x 7' 11" (3.58m x 2.41m) Double glazed front aspect window. Carpet and radiator.

#### **BEDROOM TWO**

11' 9" x 7' 7" (3.58m x 2.31m) Double glazed rear aspect window. Carpet and radiator.