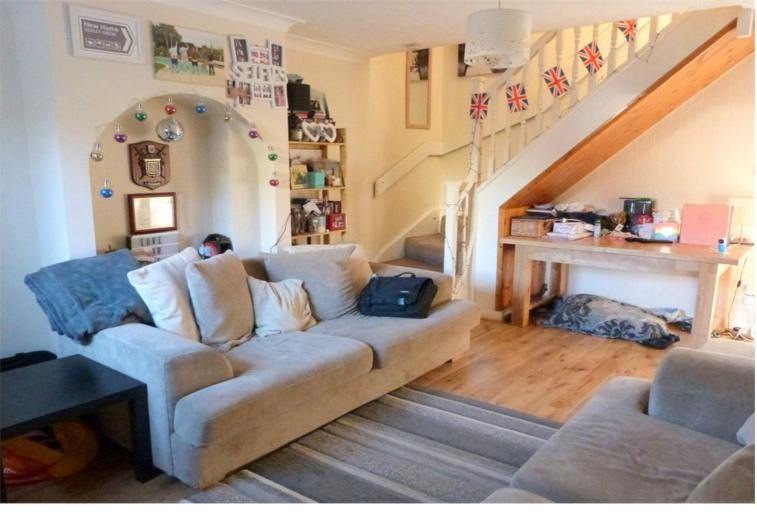

### LOUNGE/RECEPTION ROOM

17' x 11' 9" (5.18m x 3.58m) Double glazed front aspect window. Wooden flooring. Radiator. Carpeted stairs to the first floor. Door to the kitchen.