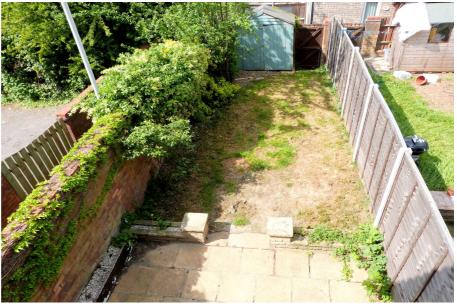

#### **REAR GARDEN**

Secluded rear garden with paved patio and lawn areas. Garden shed.