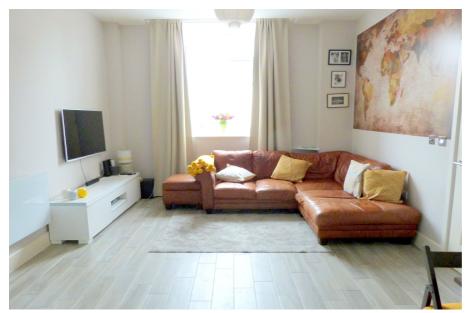

# **LIVING ROOM**

12' x 8' 10" (3.65m x 2.70m) Double glazed front aspect sash window with wonderful views of the canal and beyond. Fully tiled flooring. Modern wall mounted heater. Open plan to the kitchen/dining area.

#### KITCHEN / DINING AREA

12' x 12' (3.65m x 3.66m) A superb modern fitted kitchen boasting Smeg appliances with a good range of wall and base units with the wall units/cupboards having lighting underneath. The built in Smeg appliances include a fridge/freezer, dishwasher, oven, induction hob with extractor above and a combined microwave oven/grill. The kitchen also benefits from a stainless steel sink and drainer unit and wine cooler. Fully tiled flooring. Modern wall mounted heater.