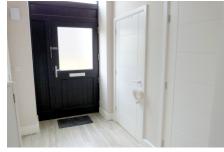

#### **ENTRANCE HALLWAY**

Private front door with double glazed opaque panel and double glazed opaque window above leading to the welcoming hallway with fully tiled flooring. Laundry cupboard with space for a washing machine and dryer. Storage cupboard housing the water cylinder with shelving. Further cupboard with shelving. Modern wall mounted heater. Doors to all rooms.