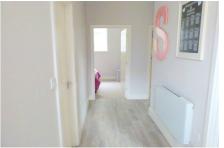

#### **ENTRANCE HALLWAY**

Private front door with double glazed opaque panel and double glazed opaque window above leading to the welcoming hallway with fully tiled flooring. Laundry cupboard with space for a washing machine and dryer. Storage cupboard housing the water cylinder with shelving. Further cupboard with shelving. Modern wall mounted heater. Doors to all rooms.