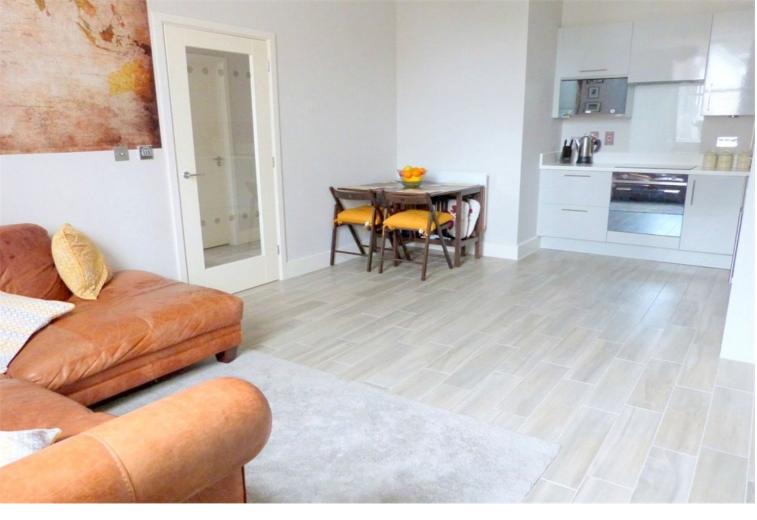

# **LIVING ROOM**

12' x 8' 10" (3.65m x 2.70m) Double glazed front aspect sash window with wonderful views of the canal and beyond. Fully tiled flooring. Modern wall mounted heater. Open plan to the kitchen/dining area.

#### KITCHEN / DINING AREA

12' x 12' (3.65m x 3.66m) A superb modern fitted kitchen boasting Smeg appliances with a good range of wall and base units with the wall units/cupboards having lighting underneath. The built in Smeg appliances include a fridge/freezer, dishwasher, oven, induction hob with extractor above and a combined microwave oven/grill. The kitchen also benefits from a stainless steel sink and drainer unit and wine cooler. Fully tiled flooring. Modern wall mounted heater.