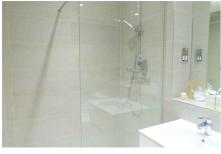

### **BATHROOM**

A luxurious modern bathroom with four piece suite comprising panel enclosed bath with shower attachment, separate walk in shower cubicle with glazed screen, vanity hand wash basin and low level WC. Heated mirror. Fully tiled walls and flooring. Heated chrome towel rail.