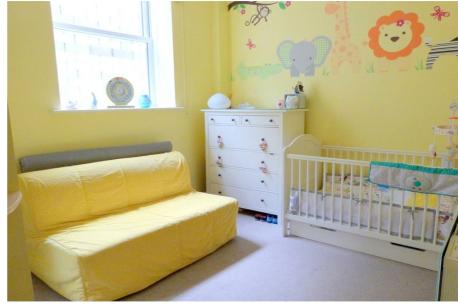

#### **BEDROOM TWO**

12' max x 9' 2" max (3.66m max x 2.80m max) Double glazed rear aspect sash window. Built in wardrobe with sliding mirrored doors. Fully carpeted. Modern wall mounted heater.