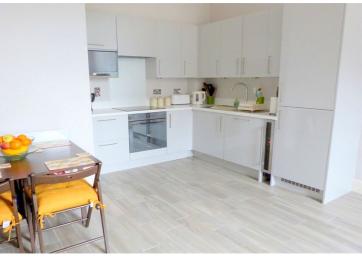

#### KITCHEN / DINING AREA

12' x 12' (3.65m x 3.66m) A superb modern fitted kitchen boasting Smeg appliances with a good range of wall and base units with the wall units/cupboards having lighting underneath. The built in Smeg appliances include a fridge/freezer, dishwasher, oven, induction hob with extractor above and a combined microwave oven/grill. The kitchen also benefits from a stainless steel sink and drainer unit and wine cooler. Fully tiled flooring. Modern wall mounted heater.