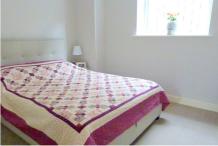

#### MASTER BEDROOM

10' 11" x 9' 1" (3.33m x 2.78m) Double glazed rear aspect sash window. Built in wardrobe with sliding mirrored doors. Fully carpeted. Modern wall mounted heater.

#### **BEDROOM TWO**

12' max x 9' 2" max (3.66m max x 2.80m max) Double glazed rear aspect sash window. Built in wardrobe with sliding mirrored doors. Fully carpeted. Modern wall mounted heater.