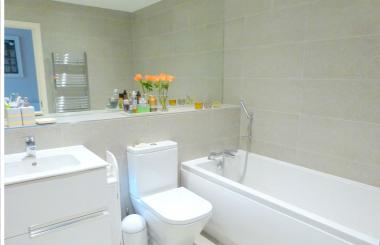

### **BATHROOM**

A luxurious modern bathroom with four piece suite comprising panel enclosed bath with shower attachment, separate walk in shower cubicle with glazed screen, vanity hand wash basin and low level WC. Heated mirror. Fully tiled walls and flooring. Heated chrome towel rail.