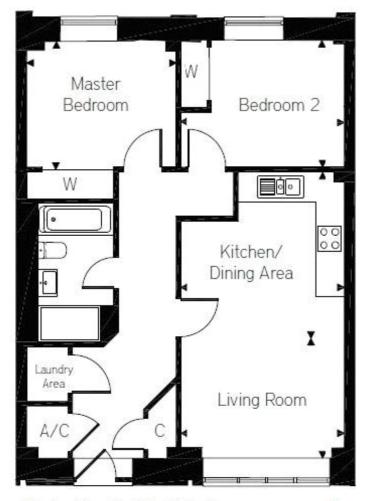

# Approximate Gross Internal Area 68.2 sq m / 734 sq ft

Illustration for identification purposes only.

Important Notice: Rodgers Estate Agents give notice that their solicitors and any joint agents give notice that: