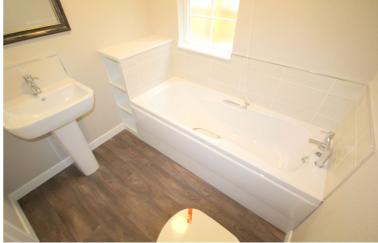

### **BATHROOM**

6' 7" x 6' 1" (2.00m x 1.86m) White suite incorporating w.c, wash hand basin with mixer tap and tiled splash back and bath with mixer tap with tiled surround. Expel air. Coved ceiling. Radiator. Leaded light opaque double glazed window over looking rear aspect.