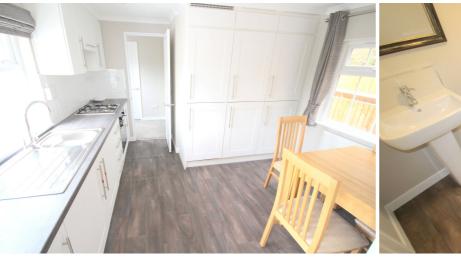

## KITCHEN/ BREAKFAST ROOM

11' 1" max x 11' max (3.39m x 3.35m) Well fitted with wall and base units. Work surfaces with tiled splash backs. Stainless steel sink unit with mixer tap and drainer. Built in four ring gas hob with expel air above and fitted oven. Built in fridge/freezer. Built in washing machine. Cupboard housing wall mounted central heating boiler unit. Coved ceiling. Double glazed leaded light windows over looking front and rear aspects.