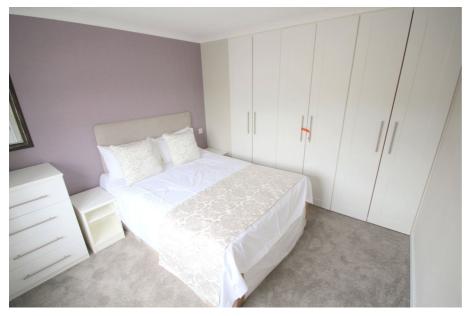

#### **BEDROOM**

11' 2" into wardrobe x 9' 10" (3.40m x 2.99m) Triple built in wardrobes. Coved ceiling. Radiator. Leaded light double glazed window over looking front aspect.