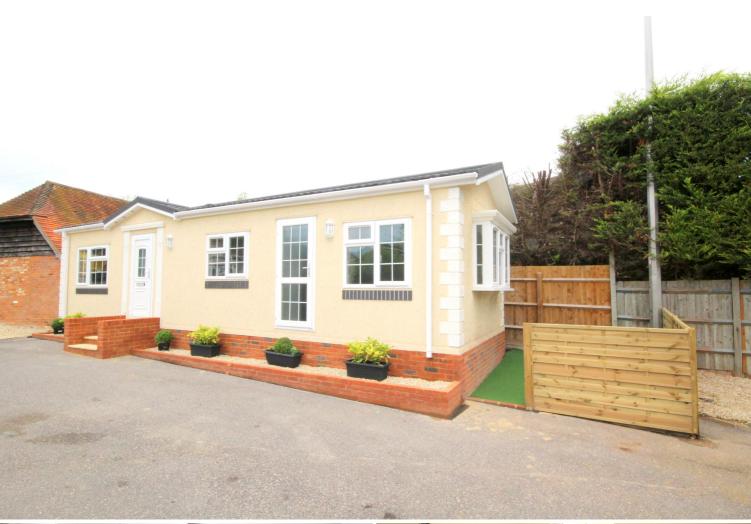

### £175,000

Rodgers Estate Agents are delighted to offer this brand new detached park home situated in an over 45 retirement complex, in a rural position on the outskirts of the village. The accommodation comprises of entrance hall, sitting room, fully fitted kitchen, double bedroom and a bathroom. Features include central heating, double glazing, a side garden area and an allocated parking space. The park home is within walking distance of the village centre with all its amenities and is close to Gerrards Cross village and train station. Vacant possession.

### SIDE GARDEN

Wooden fence borders. Artificial grass.

### **PARKING SPACE**

Laid to gravel.

Important Notice: Rodgers Estate Agents give notice that their solicitors and any joint agents give notice that:

- 1. They are not authorised to make or give any representations or warranties in relation to the property either here or elsewhere, either on their own behalf or on behalf of their client or otherwise. They assume no responsibility for any statement that may be made in these particulars. These particulars do not form any part of any offer or contract and must not be relied upon as statements or representation of fact.
- 2. Any areas, measurements or distances are approximate. The text, photographs and plans are for guidance only and are not necessarily comprehensive. It should not be assumed that the property has all necessary planning, building regulation or other consents and Rodgers Estate Agents have not tested any appliances, equipment or facilities.