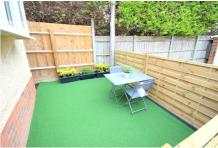

hob with expel air above and fitted oven. Built in fridge/freezer. Built in washing machine. Cupboard housing wall mounted central heating boiler unit. Coved ceiling. Double glazed leaded light windows over looking front and rear aspects.

#### **BEDROOM**

11' 2" into wardrobe x 9' 10" (3.40m x 2.99m) Triple built in wardrobes. Coved ceiling. Radiator. Leaded light double glazed window over looking front aspect.

### **BATHROOM**

6' 7" x 6' 1" (2.00m x 1.86m) White suite incorporating w.c, wash hand basin with mixer tap and tiled splash back and bath with mixer tap with tiled surround. Expel air. Coved ceiling. Radiator. Leaded light opaque double glazed window over looking rear aspect.

### SIDE GARDEN

Wooden fence borders. Artificial grass.

### **PARKING SPACE**

Laid to gravel.







Important Notice: Rodgers Estate Agents give notice that their solicitors and any joint agents give notice that:

- 1. They are not authorised to make or give any representations or warranties in relation to the property either here or elsewhere, either on their own behalf or on behalf of their client or otherwise. They assume no responsibility for any statement that may be made in these particulars. These particulars do not form any part of any offer or contract and must not be relied upon as statements or representation of fact.
- 2. Any areas, measurements or distances are approximate. The text, photographs and plans are for guidance only and are not necessarily comprehensive. It should not be assumed that the property has all necessary planning, building regulation or other consent