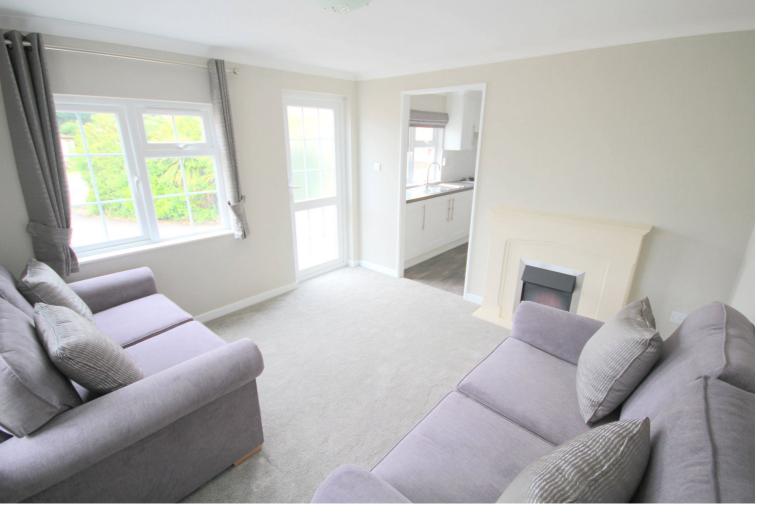

### SITTING ROOM

11' 3" x 11' 2" (3.44m x 3.40m) Triple aspect room with double glazed leaded light windows over looking rear and side aspects. False fireplace with inbuilt electric heater. T.V point. Coved ceiling. Casement door with opaque leaded light glass insets leading to front. Archway to: