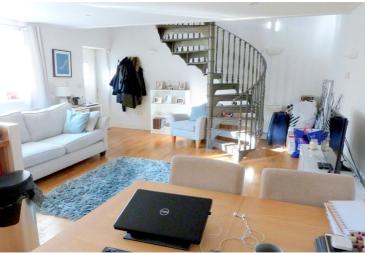

## SITTING / DINING ROOM / KITCHEN

22' 2" x 14' 7" (6.76m x 4.45m) Stunning open plan sitting / dining room / kitchen area.

## SITTING / DINING ROOM AREA

Front aspect window with double glazed panels. Wooden flooring. Three radiators. Ceiling spotlights. Feature ornate metal spiral staircase leading to the first floor. Open plan to the kitchen area.