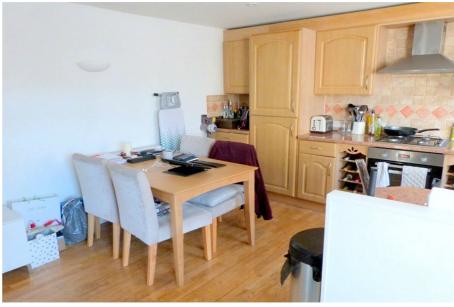

## SITTING / DINING ROOM / KITCHEN

22' 2" x 14' 7" (6.76m x 4.45m) Stunning open plan sitting / dining room / kitchen area.

## SITTING / DINING ROOM AREA

Front aspect window with double glazed panels. Wooden flooring. Three radiators. Ceiling spotlights. Feature ornate metal spiral staircase leading to the first floor. Open plan to the kitchen area.

### KITCHEN AREA

Front aspect window with double glazed panels. Good range of wall and base units including wine racks. Built in oven and gas hob with stainless steel extractor above. Built in fridge/freezer. One and a half bowl stainless steel sink and drainer unit. Wooden flooring. Part tiled walls. Ceiling spotlights. Wall mounted boiler.