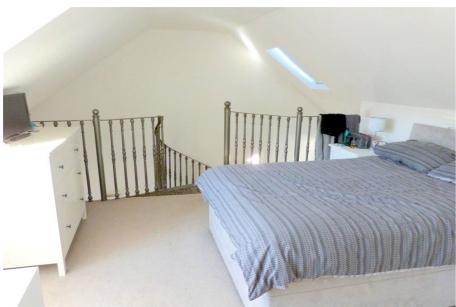

## SITTING / DINING ROOM AREA

Front aspect window with double glazed panels. Wooden flooring. Three radiators. Ceiling spotlights. Feature ornate metal spiral staircase leading to the first floor. Open plan to the kitchen area.

### **DOUBLE BEDROOM**

20' 3" x 12' 11" (6.17m x 3.93m) Front aspect window with double glazed panels offering scenic countryside views. Ceiling skylight window above the spiral staircase. Carpet and radiator. Ceiling spotlights. Built in storage cupboards/wardrobes. Eaves storage. Door to the bathroom.