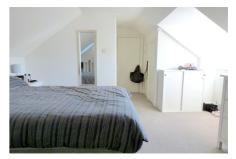

### **DOUBLE BEDROOM**

20' 3" x 12' 11" (6.17m x 3.93m) Front aspect window with double glazed panels offering scenic countryside views. Ceiling skylight window above the spiral staircase. Carpet and radiator. Ceiling spotlights. Built in storage cupboards/wardrobes. Eaves storage. Door to the bathroom.