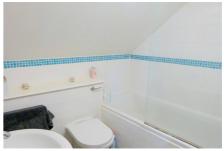

## **BATHROOM**

Bath with shower attachment and glazed shower screen. Pedestal hand wash basin and low level WC. Fully tiled walls. Carpet and radiator. Extractor.