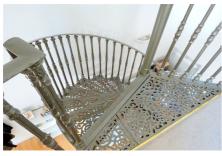

## SITTING / DINING ROOM AREA

Front aspect window with double glazed panels. Wooden flooring. Three radiators. Ceiling spotlights. Feature ornate metal spiral staircase leading to the first floor. Open plan to the kitchen area.

### **DOUBLE BEDROOM**

20' 3" x 12' 11" (6.17m x 3.93m) Front aspect window with double glazed panels offering scenic countryside views. Ceiling skylight window above the spiral staircase. Carpet and radiator. Ceiling spotlights. Built in storage cupboards/wardrobes. Eaves storage. Door to the bathroom.