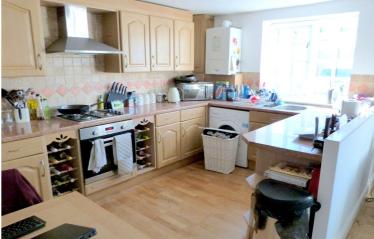

### KITCHEN AREA

Front aspect window with double glazed panels. Good range of wall and base units including wine racks. Built in oven and gas hob with stainless steel extractor above. Built in fridge/freezer. One and a half bowl stainless steel sink and drainer unit. Wooden flooring. Part tiled walls. Ceiling spotlights. Wall mounted boiler.