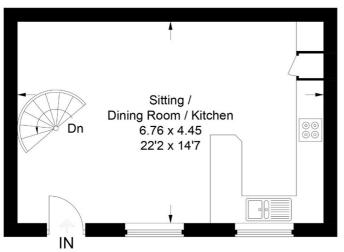

## SITTING / DINING ROOM / KITCHEN

22' 2" x 14' 7" (6.76m x 4.45m) Stunning open plan sitting / dining room / kitchen area.

## **ALLOCATED PARKING**

The house also benefits from an allocated covered parking space with loft style storage above.

Approximate Gross Internal Area Ground Floor = 30.2 sq m / 325 sq ft First Floor = 20.8 sq m / 224 sq ft (Excluding Void) Total = 51 sq m / 549 sq ft

Ground Floor First Floor

This plan is for layout guidance only. Not drawn to scale unless stated. Windows and door openings are approximate. Whilst every care is taken in the preparation of this plan, please check all dimensions, shapes and compass bearings before making any decisions reliant upon them.