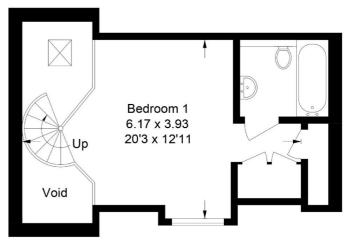

### **DOUBLE BEDROOM**

20' 3" x 12' 11" (6.17m x 3.93m) Front aspect window with double glazed panels offering scenic countryside views. Ceiling skylight window above the spiral staircase. Carpet and radiator. Ceiling spotlights. Built in storage cupboards/wardrobes. Eaves storage. Door to the bathroom.

## **BATHROOM**

Bath with shower attachment and glazed shower screen. Pedestal hand wash basin and low level WC. Fully tiled walls. Carpet and radiator. Extractor.

## **ALLOCATED PARKING**

The house also benefits from an allocated covered parking space with loft style storage above.

Approximate Gross Internal Area Ground Floor = 30.2 sq m / 325 sq ft First Floor = 20.8 sq m / 224 sq ft (Excluding Void) Total = 51 sq m / 549 sq ft

Ground Floor First Floor

This plan is for layout guidance only. Not drawn to scale unless stated. Windows and door openings are approximate. Whilst every care is taken in the preparation of this plan, please check all dimensions, shapes and compass bearings before making any decisions reliant upon them.