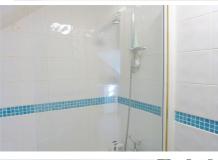

## **BATHROOM**

Bath with shower attachment and glazed shower screen. Pedestal hand wash basin and low level WC. Fully tiled walls. Carpet and radiator. Extractor.