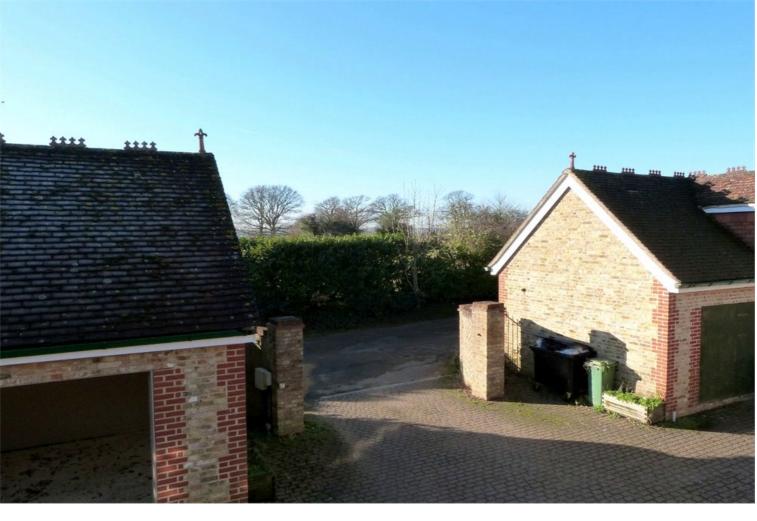

## **ALLOCATED PARKING**

The house also benefits from an allocated covered parking space with loft style storage above.

Approximate Gross Internal Area Ground Floor = 30.2 sq m / 325 sq ft First Floor = 20.8 sq m / 224 sq ft (Excluding Void) Total = 51 sq m / 549 sq ft