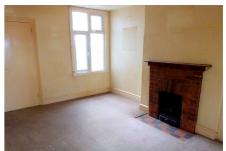

#### **BEDROOM TWO**

13' 9" x 7' 4" (4.18m x 2.23m) Double glazed rear aspect window. Feature cast iron fireplace. Radiator. Wall mounted boiler.

#### **BEDROOM THREE**

12' x 6' 3" (3.65m x 1.90m) Double glazed rear aspect window. Feature cast iron fireplace. Radiator.