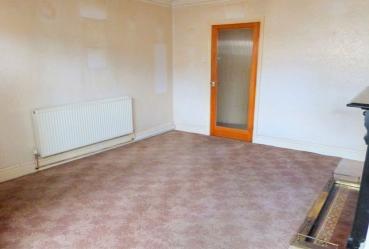

## LOUNGE / SITTING ROOM

14' 6" x 11' 7" (4.42m x 3.54m) Double glazed front aspect window. Feature fireplace with mantle and ornate surround together with tiled insets and hearth. Carpet and radiator.