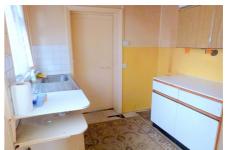

#### **KITCHEN**

8' 1" x 7' 2" (2.46m x 2.18m) Double glazed side aspect window. Side door with opaque glazed panel. Wall and base units. Stainless steel sink and drainer unit. Tiled flooring. Sliding door leading to the bathroom.