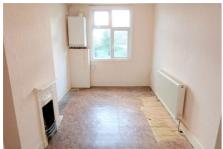

#### **BEDROOM ONE**

12' x 11' 7" (3.66m x 3.54m) Double glazed front aspect window. Carpet and radiator. Built in cupboards.