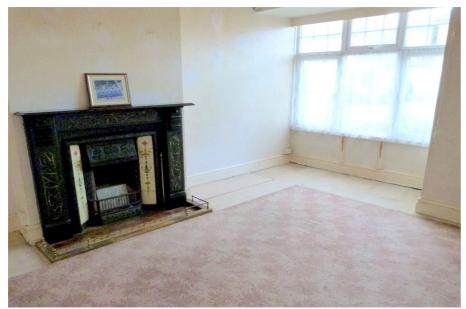

## LOUNGE / SITTING ROOM

14' 6" x 11' 7" (4.42m x 3.54m) Double glazed front aspect window. Feature fireplace with mantle and ornate surround together with tiled insets and hearth. Carpet and radiator.