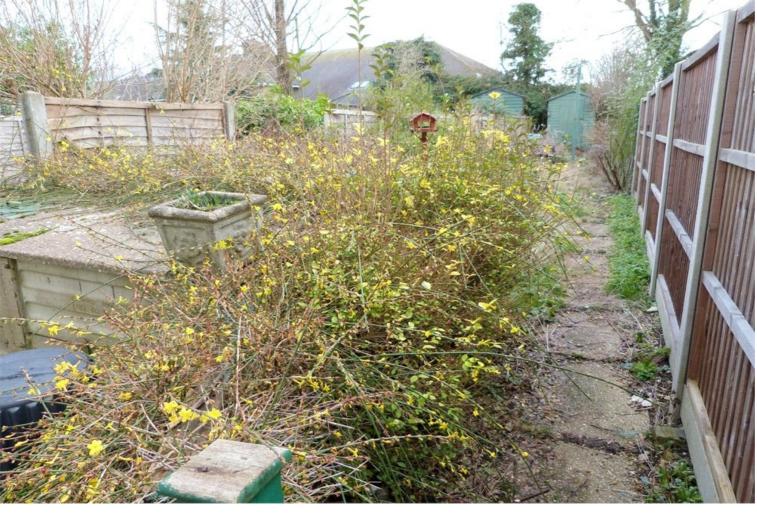

#### **REAR GARDEN**

South facing rear garden. Mainly lawn with mature borders. Wooden shed.