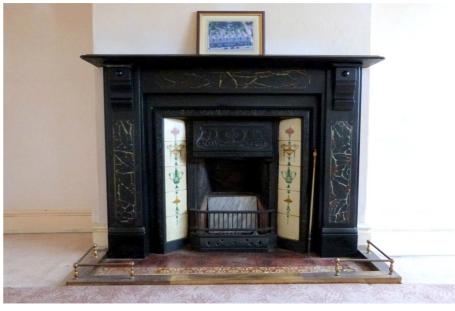

## LOUNGE / SITTING ROOM

14' 6" x 11' 7" (4.42m x 3.54m) Double glazed front aspect window. Feature fireplace with mantle and ornate surround together with tiled insets and hearth. Carpet and radiator.