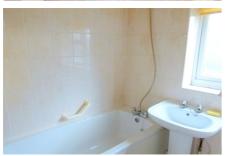

#### **BATHROOM**

Double glazed rear aspect opaque window. Double glazed side aspect window at the entrance to the bathroom. Panel enclosed bath with shower attachment. Pedestal hand wash basin. Low level WC. Fully tiled walls. Radiator.