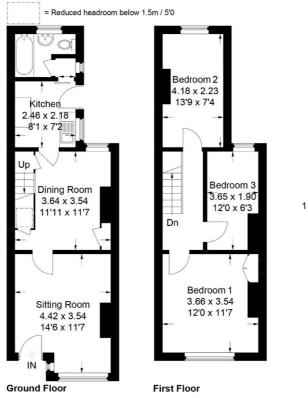

## LOUNGE / SITTING ROOM

14' 6" x 11' 7" (4.42m x 3.54m) Double glazed front aspect window. Feature fireplace with mantle and ornate surround together with tiled insets and hearth. Carpet and radiator.

#### **DINING ROOM**

11' 11" x 11' 7" (3.64m x 3.54m) Double glazed rear aspect window. Feature fireplace with brick surround, tiled hearth and mantle. Carpet and radiator. Built in cupboards. Under stairs storage cupboard. Doors leading to the kitchen and first floor.

#### **KITCHEN**

8' 1" x 7' 2" (2.46m x 2.18m) Double glazed side aspect window. Side door with opaque glazed panel. Wall and base units. Stainless steel sink and drainer unit. Tiled flooring. Sliding door leading to the bathroom.

#### **BATHROOM**

Double glazed rear aspect opaque window. Double glazed side aspect window at the entrance to the bathroom. Panel enclosed bath with shower attachment. Pedestal hand wash basin. Low level WC. Fully tiled walls. Radiator.

#### **BEDROOM ONE**

12' x 11' 7" (3.66m x 3.54m) Double glazed front aspect window. Carpet and radiator. Built in cupboards.

#### **BEDROOM TWO**

13' 9" x 7' 4" (4.18m x 2.23m) Double glazed rear aspect window. Feature cast iron fireplace. Radiator. Wall mounted boiler.

#### **BEDROOM THREE**

12' x 6' 3" (3.65m x 1.90m) Double glazed rear aspect window. Feature cast iron fireplace. Radiator.

#### **FRONT GARDEN**

Front garden with pathway leading to the front door.

This plan is for layout guidance only. Not drawn to scale unless stated. Windows and door openings are approximate. Whilst every care is taken in the preparation of this plan, please check all dimensions, shapes and compass bearings before making any decisions reliant upon them.