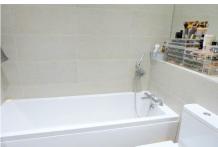

## **BATHROOM**

A stunning modern four piece suite bathroom comprising panel enclosed bath with shower attachment, separate walk in shower cubicle with glazed screen, vanity hand wash basin and low level WC. Fully tiled walls and flooring. Heated chrome towel rail and heated mirror. Ceiling spotlights.