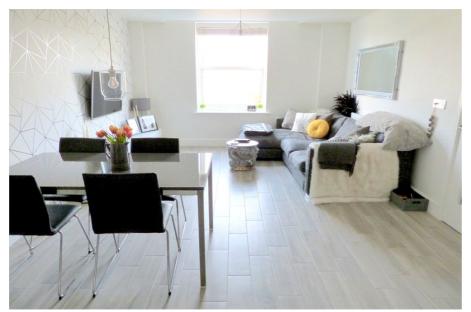

#### LIVING / DINING ROOM

13' 6" x 12' (4.12m x 3.66m) Double glazed rear aspect sash window with wonderful views over the canal and beyond. Fully tiled flooring. Modern wall mounted heater. Open plan to the kitchen.

#### **KITCHEN**

12' x 9' 6" (3.66m x 2.89m) A superb modern fitted kitchen boasting Smeg appliances with a great range of wall and base units, with the wall units/cupboards having lighting underneath. The built in Smeg appliances include a fridge/freezer, dishwasher, oven, induction hob with extractor above and a combined microwave oven/grill. The kitchen also benefits from a stainless steel sink and drainer unit and built in wine cooler. Fully tiled flooring and part 'Metro' tiled walls. Ceiling spotlights. Modern wall mounter heater.