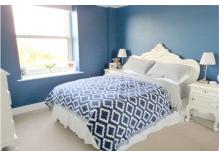

## **BEDROOM**

10' 10" x 10' 2" (3.30m x 3.10m) Double glazed rear aspect sash window, again with those great views. Built in wardrobe with sliding mirrored doors. Fully carpeted. Modern wall mounted heater.