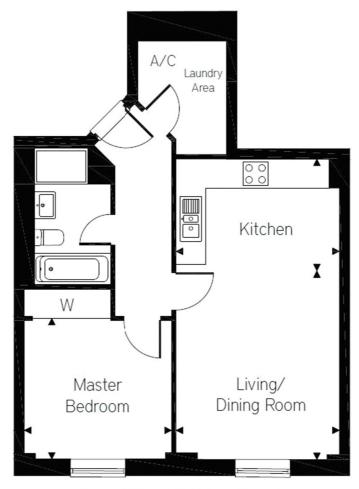

# Approximate Gross Internal Area 55.1 sq m / 593 sq ft

Illustration for identification purposes only Rodgers Estate Agents

Important Notice: Rodgers Estate Agents give notice that their solicitors and any joint agents give notice that: