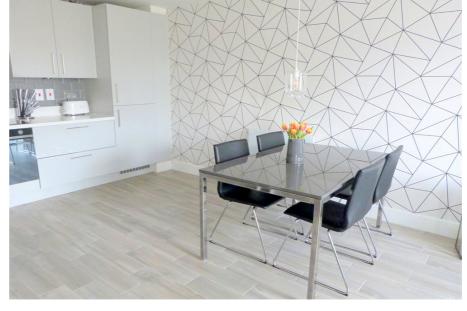

#### LIVING / DINING ROOM

13' 6" x 12' (4.12m x 3.66m) Double glazed rear aspect sash window with wonderful views over the canal and beyond. Fully tiled flooring. Modern wall mounted heater. Open plan to the kitchen.

#### **KITCHEN**

12' x 9' 6" (3.66m x 2.89m) A superb modern fitted kitchen boasting Smeg appliances with a great range of wall and base units, with the wall units/cupboards having lighting underneath. The built in Smeg appliances include a fridge/freezer, dishwasher, oven, induction hob with extractor above and a combined microwave oven/grill. The kitchen also benefits from a stainless steel sink and drainer unit and built in wine cooler. Fully tiled flooring and part 'Metro' tiled walls. Ceiling spotlights. Modern wall mounter heater.