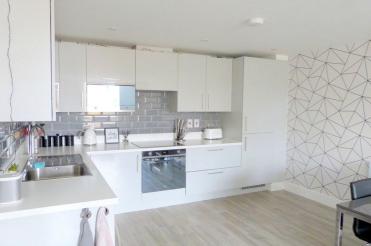

#### **KITCHEN**

12' x 9' 6" (3.66m x 2.89m) A superb modern fitted kitchen boasting Smeg appliances with a great range of wall and base units, with the wall units/cupboards having lighting underneath. The built in Smeg appliances include a fridge/freezer, dishwasher, oven, induction hob with extractor above and a combined microwave oven/grill. The kitchen also benefits from a stainless steel sink and drainer unit and built in wine cooler. Fully tiled flooring and part 'Metro' tiled walls. Ceiling spotlights. Modern wall mounter heater.