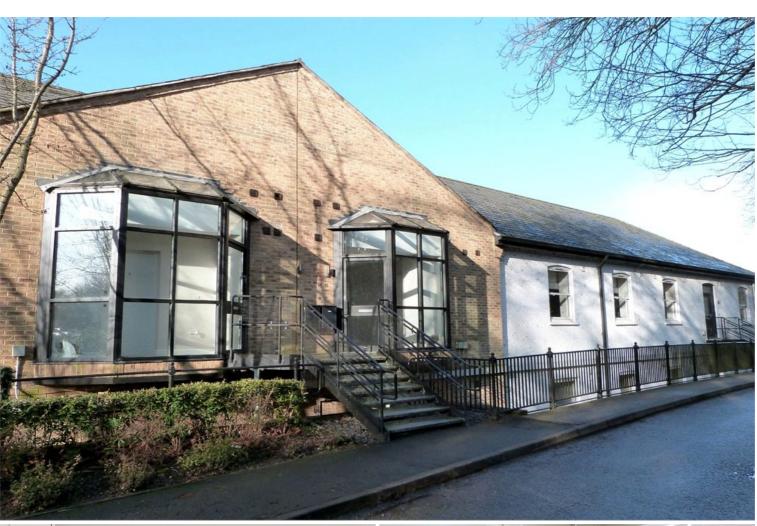

# The Long Room Apartments

HAREFIELD, MIDDLESEX, UB9 6FB

# £324,995

A great opportunity to purchase the only one bedroom apartment in this sought after modern prestigious development, situated in a beautiful waterside location on the banks of the Grand Union Canal in Harefield, with wonderful views to the back of the canal and beyond. This stunning property is presented in excellent condition throughout and benefits from a long lease and allocated parking. The accommodation comprises of a secure entrance porch, welcoming entrance hallway, walk in laundry/storage room, spacious living/dining room open plan to the superb modern fitted kitchen, double bedroom and modern four piece suite bathroom. A viewing is highly recommended, please contact the Harefield office of Rodgers Estate Agents to arrange a viewing.

#### **ENTRANCE PORCH**

Secure entrance porch leading to the private front door.