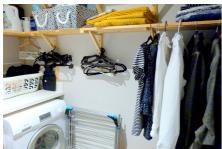

# LAUNDRY / STORAGE ROOM

Space for washing machine with work surface above. Tiled flooring. Water cylinder. Ceiling spotlight.