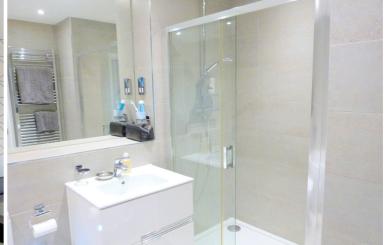

## **BATHROOM**

A stunning modern four piece suite bathroom comprising panel enclosed bath with shower attachment, separate walk in shower cubicle with glazed screen, vanity hand wash basin and low level WC. Fully tiled walls and flooring. Heated chrome towel rail and heated mirror. Ceiling spotlights.