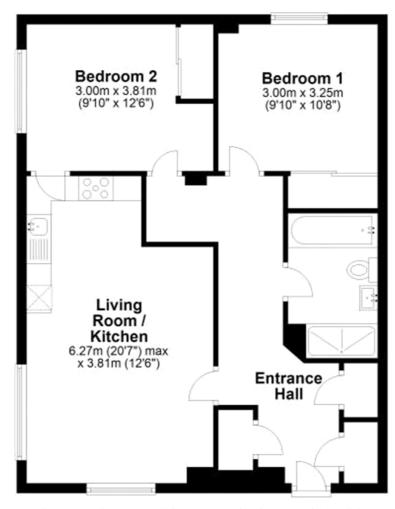

#### Ground Floor

Approx. 67.0 sq. metres (721.0 sq. feet)

Total area: approx. 67.0 sq. metres (721.0 sq. feet)

Disclaimer - Floor plan is for marketing purposes only and is to be used as a guide.

Important Notice: Rodgers Estate Agents give notice that their solicitors and any joint agents give notice that: