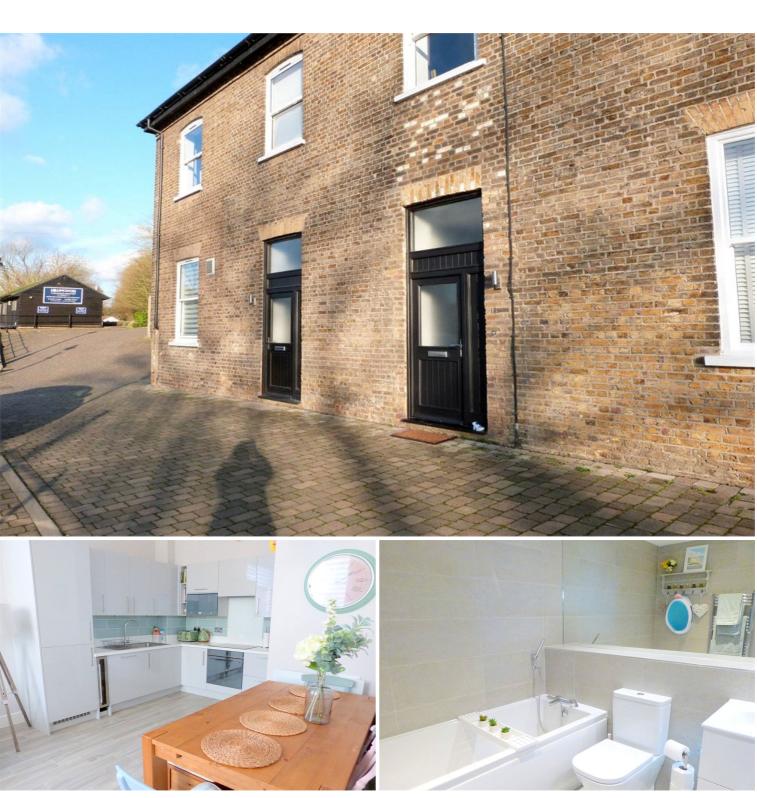

## £379,950

Rodgers Estate Agents are delighted to offer for sale this superb ground floor two double bedroom modern apartment, situated on the banks of the Grand Union Canal in Harefield within a prestigious sought after development. The property benefits from a long lease and two allocated parking spaces. The accommodation comprises of a welcoming entrance hallway with built in storage cupboards, dual aspect living room open plan to the kitchen/dining area, stunning modern four piece suite bathroom and two double bedrooms. The apartment is presented in excellent condition throughout with wonderful views of the canal and beyond to the front. A viewing is highly recommended to fully appreciate the beautiful waterside location and the accommodation the property offers, please contact the Harefield office to arrange a viewing.

#### ENTRANCE HALLWAY

Private front door with double glazed opaque panel and double glazed opaque window above leading to welcoming the hallway. Built in laundry cupboard with space for a washing machine. Built in cupboard housing the water cylinder and further built in cupboard. Fully tiled flooring. Ceiling spotlights. Modern wall mounted heater. Doors to all rooms.

#### KITCHEN / DINING AREA

A stunning modern fitted kitchen boasting Smeg appliances with a good range of wall and base units with lighting underneath the wall units/cupboards. The built in appliances Smeg include a dishwasher, fridge/freezer, oven, induction hob with extractor above and а combined oven/grill. The microwave kitchen also benefits from a stainless steel sink and drainer unit and built in wine cooler. Fully tiled flooring. Modern wall mounted heater.

### BATHROOM

A stunning modern four piece suite bathroom comprising panel enclosed bath with shower attachment, separate walk in shower cubicle with glazed screen, vanity hand wash basin and low level WC. Fully tiled walls and flooring. Heated chrome towel rail and heated mirror.