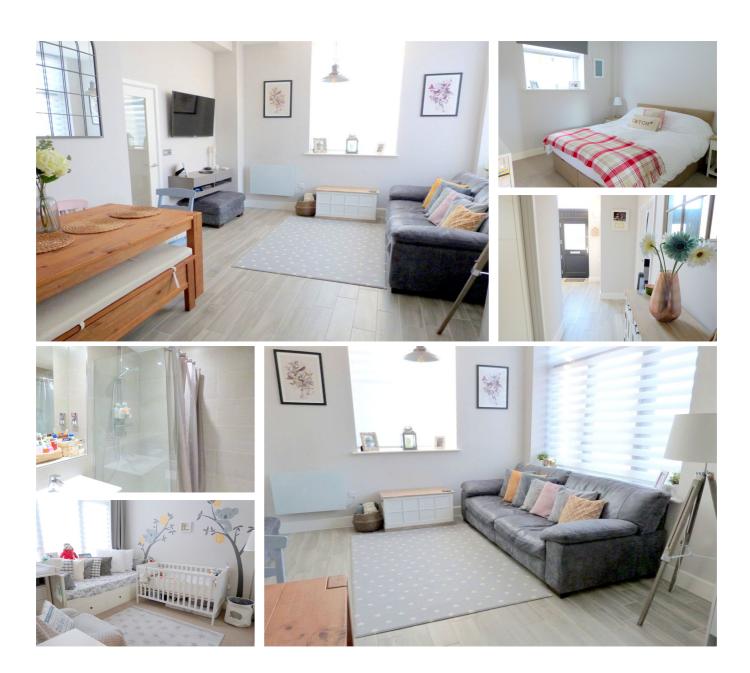

#### LIVING ROOM

20' 7" max x 12' 6" (6.27m max x 3.81m) Superb dual aspect living room open plan to the kitchen/dining area. Double glazed front and side aspect windows with wonderful views of the canal and beyond. Fully tiled flooring. Modern wall mounted heater.

#### **BEDROOM ONE**

10' 8" x 9' 10" (3.25m x 3.00m) Double glazed rear aspect window. Carpeted. Modern wall mounted heater. Built in wardrobe with sliding mirrored doors.

#### **BEDROOM TWO**

12' 6" x 9' 10" (3.81m x 3.00m) Double glazed side aspect window. Carpeted. Modern wall mounted heater. Built in wardrobe with sliding mirrored doors.

### BATHROOM

A stunning modern four piece suite bathroom comprising panel enclosed bath with shower attachment, separate walk in shower cubicle with glazed screen, vanity hand wash basin and low level WC. Fully tiled walls and flooring. Heated chrome towel rail and heated mirror.