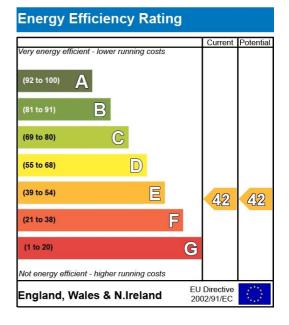

#### Ground Floor

Approx. 67.0 sq. metres (721.0 sq. feet)

Total area: approx. 67.0 sq. metres (721.0 sq. feet)

Disclaimer - Floor plan is for marketing purposes only and is to be used as a guide.

Important Notice: Rodgers Estate Agents give notice that their solicitors and any joint agents give notice that: