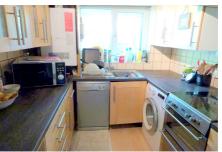

#### **KITCHEN**

9' 11" x 7' 2" (3.02m x 2.18m) Double glazed window. Range of wall and base units. Spaces for oven, dishwasher, washing machine and fridge/freezer. Stainless steel sink and drainer unit. Wooden flooring. Radiator. Part tiled walls. Wall mounted boiler. Under stairs storage cupboard.