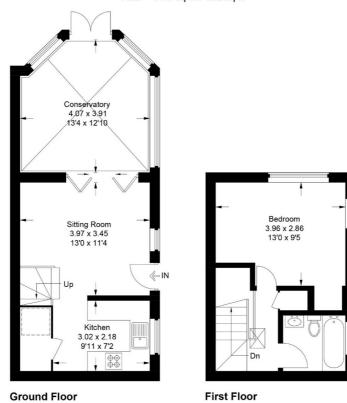

#### **ENTRANCE**

Door with double glazed opaque panels leading to the lounge/sitting room.

### LOUNGE / SITTING ROOM

13' x 11' 4" (3.97m x 3.45m) Double glazed window. Carpet and radiator. Carpeted stairs leading to the first floor. Open to the kitchen. Sliding doors with glazed panels leading to the conservatory.

#### **CONSERVATORY**

13' 4" x 12' 10" (4.07m x 3.91m) Spacious conservatory with double glazed windows and double glazed French doors leading to the rear garden. Wooden flooring. Radiator.

#### **KITCHEN**

9' 11" x 7' 2" (3.02m x 2.18m) Double glazed window. Range of wall and base units. Spaces for oven, dishwasher, washing machine and fridge/freezer. Stainless steel sink and drainer unit. Wooden flooring. Radiator. Part tiled walls. Wall mounted boiler. Under stairs storage cupboard.

### FIRST FLOOR HALLWAY

Carpet. Built in storage cupboard. Doors to bedroom and bathroom.

#### **BEDROOM**

13' x 9' 5" (3.96m x 2.86m) Two double glazed windows. Carpet and radiator. Loft access hatch.

#### **BATHROOM**

Double glazed opaque window. Panel enclosed bath with shower attachment. Pedestal hand wash basin. Low level WC. Tiled flooring and part tiled walls. Radiator.

#### **PARKING**

The house also benefits from allocated parking.

This plan is for layout guidance only. Not drawn to scale unless stated. Windows and door openings are approximate. Whilst every care is taken in the preparation of this plan, please check all dimensions, shapes and compass bearings before making any decisions reliant upon them.