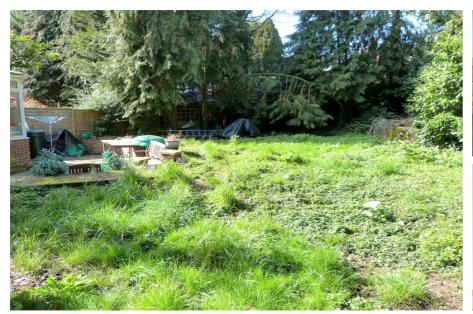

2m x 2.18m) Double glazed window. Range of wall and base units. Spaces for oven, dishwasher, washing machine and fridge/freezer. Stainless steel sink and drainer unit. Wooden flooring. Radiator. Part tiled walls. Wall mounted boiler. Under stairs storage cupboard.

### FIRST FLOOR HALLWAY

Carpet. Built in storage cupboard. Doors to bedroom and bathroom.

#### **BEDROOM**

13' x 9' 5" (3.96m x 2.86m) Two double glazed windows. Carpet and radiator. Loft access hatch.

#### **BATHROOM**

Double glazed opaque window. Panel enclosed bath with shower attachment. Pedestal hand wash basin. Low level WC. Tiled flooring and part tiled walls. Radiator.

#### **REAR GARDEN**

Large mature rear garden with paved patio and lawn areas.

#### **PARKING**

The house also benefits from allocated parking.



















This plan is for layout guidance only. Not drawn to scale unless stated. Windows and door openings are approximate. Whilst every care is taken in the preparation of this plan, please check all dimensions, shapes and compass bearings before making any decisions reliant upon them.

© CJ Property Marketing Ltd Produced for Rodgers Estate Agents



Important Notice: Rodgers Estate Agents give notice that their solicitors and any joint agents give notice that:

- 1. They are not authorised to make or give any representations or warranties in relation to the property either here or elsewhere, either on their own behalf or on behalf of their client or otherwise. They assume no responsibility for any statement that may be made in these particulars. These particulars do not form a