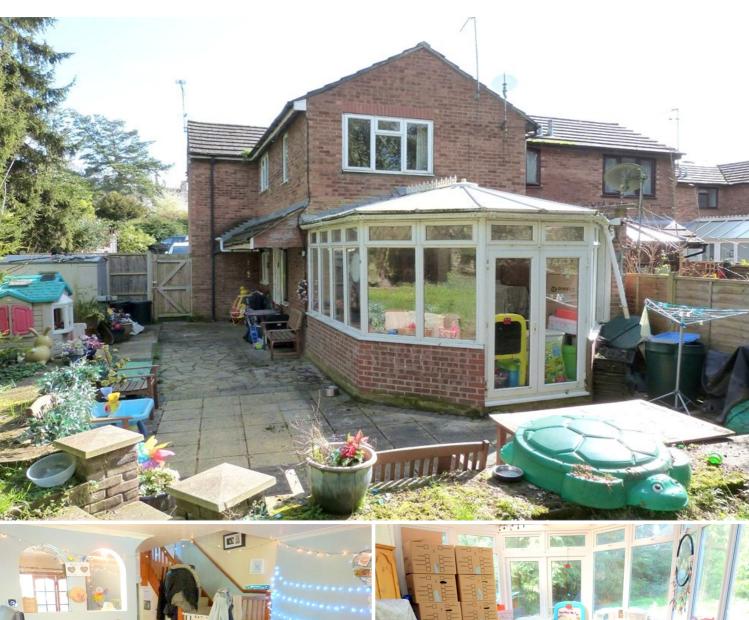

### £258,000

A one bedroom freehold house with a large rear garden and allocated parking, being sold with NO ONWARD CHAIN. The property is situated in a popular residential location, just a short walk to Harefield High Street. The house is an ideal first time buy or investment and would benefit from some updating. The accommodation comprises a lounge/sitting room, kitchen, spacious conservatory, double bedroom and bathroom. The property also benefits from double glazing and gas central heating. Other benefits include a large rear garden and allocated parking. A viewing is highly recommended, please contact the Harefield office of Rodgers Estate Agents to arrange a viewing.

#### **CONSERVATORY**

13' 4" x 12' 10" (4.07m x 3.91m) Spacious conservatory with double glazed windows and double glazed French doors leading to the rear garden. Wooden flooring. Radiator.

#### **REAR GARDEN**

Large mature rear garden with paved patio and lawn areas.

#### **PARKING**

The house also benefits from allocated parking.

This plan is for layout guidance only. Not drawn to scale unless stated. Windows and door openings are approximate. Whilst every care is taken in the preparation of this plan, please check all dimensions, shapes and compass bearings before making any decisions reliant upon them.