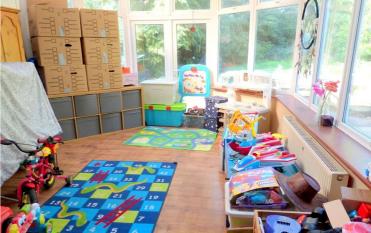

#### **CONSERVATORY**

13' 4" x 12' 10" (4.07m x 3.91m) Spacious conservatory with double glazed windows and double glazed French doors leading to the rear garden. Wooden flooring. Radiator.