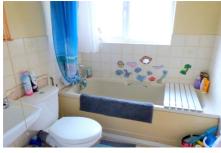

#### **BATHROOM**

Double glazed opaque window. Panel enclosed bath with shower attachment. Pedestal hand wash basin. Low level WC. Tiled flooring and part tiled walls. Radiator.