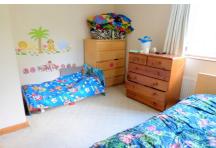

#### **BEDROOM**

13' x 9' 5" (3.96m x 2.86m) Two double glazed windows. Carpet and radiator. Loft access hatch.