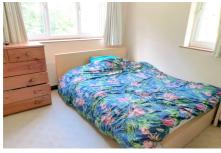

#### **BEDROOM**

13' x 9' 5" (3.96m x 2.86m) Two double glazed windows. Carpet and radiator. Loft access hatch.