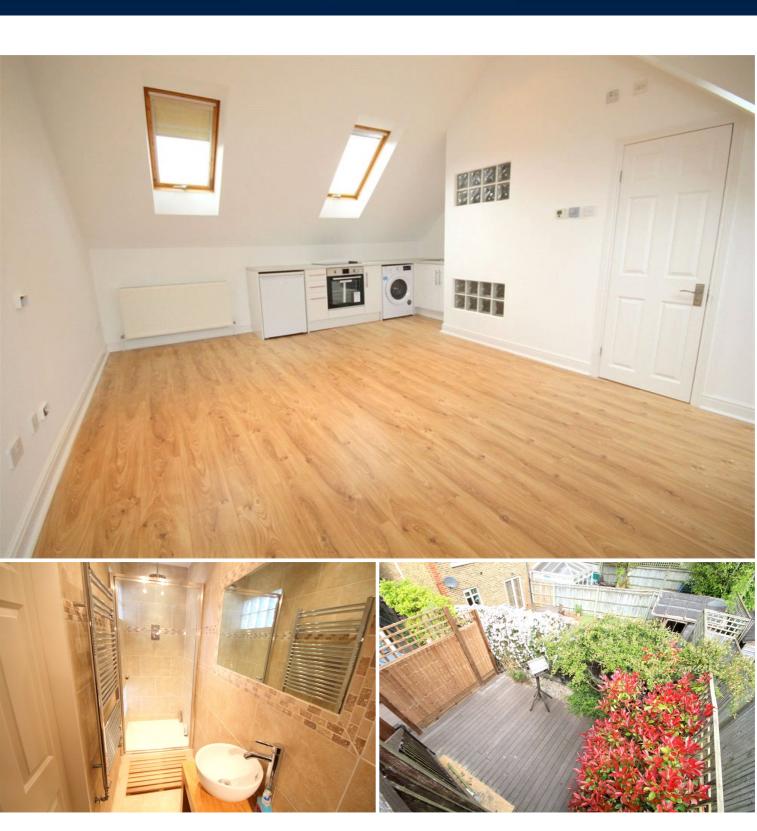

#### LIVING AREA

Large open plan living and bedroom space with kitchen area and door to shower room. Velux windows. Radiator.

#### **KITCHENETTE**

Work surface inset with drainer sink and cupboards beneath. Also inset with integrated electric oven and electric hob over. Under counter fridge and under counter washing machine.

#### **SHOWER ROOM**

Beautifully fitted with walk in fully glazed and tiled shower cubicle, low level WC and modern bowl style wash hand basin with chrome mixer tap. Heated chrome towel rail. Mirrored bathroom cabinet. Fully tiled walls. Downlighters.

### COMMUNAL GARDEN AREA

Lovely shared and decked garden area with mature planted surrounds.

Important Notice: Rodgers Estate Agents give notice that their solicitors and any joint agents give notice that: