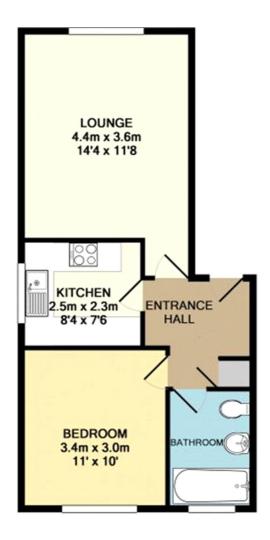

#### LOUNGE / RECEPTION ROOM

14' 4" x 11' 8" (4.40m x 3.60m) Front aspect window with double glazed panels. Carpet and radiator.

#### **KITCHEN**

8' 4" x 7' 6" (2.50m x 2.30m) Side aspect window with double glazed panels. Range of wall and base units. Fitted cooker. Fridge/freezer. One and a half bowl stainless steel sink and drainer unit. Space for washing machine. Part tiled walls. Wall mounted boiler.

#### BEDROOM

11' x 10' (3.40m x 3.00m) Double glazed rear aspect window. Carpet and radiator.

#### BATHROOM

Double glazed rear aspect opaque window. Panel enclosed bath with power shower above. Pedestal hand wash basin with tiled splash back. Low level WC. Wooden flooring. Radiator. Part tiled walls.

### PARKING

The property also benefits from allocated parking.

Whilst every attempt has been made to ensure the accuracy of the floor plan contained here, measurements of doors, windows, rooms and any other items are approximate and no responsibility is taken for any error, omission, or mis-statement. This plan is for illustrative purposes only and should be used as such by any prospective purchaser. The services, systems and appliances shown have not been tested and no guarantee as to their operability or efficiency can be given