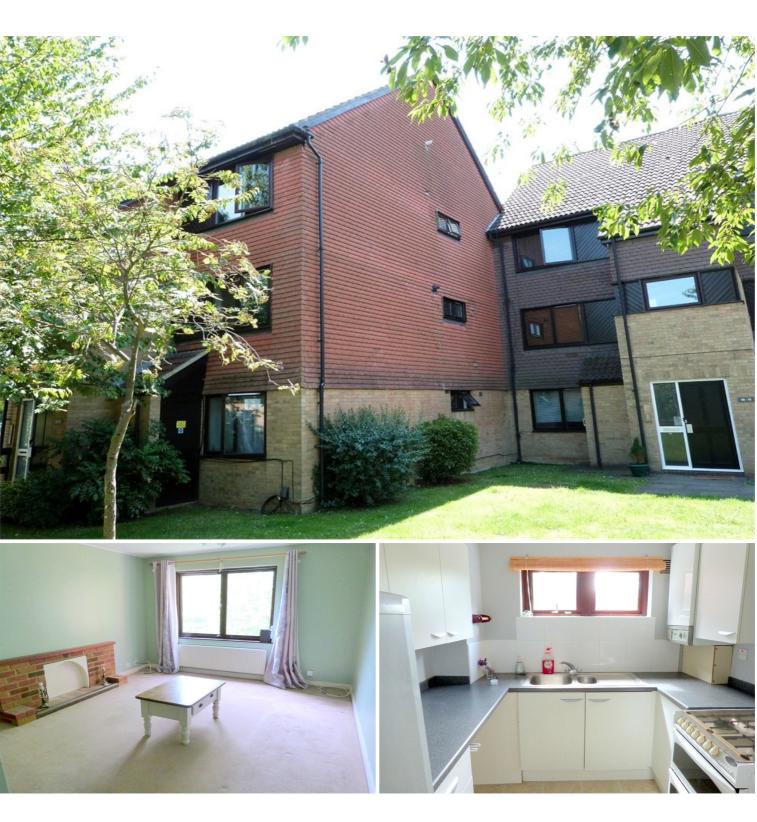

## £210,000

OPEN TO OFFERS Rodgers Estate Agents are delighted to offer for sale this one double bedroom first floor purpose built flat with NO ONWARD CHAIN and a LONG LEASE, situated in a popular residential location in Harefield village. The flat is conveniently located for fast trains into LONDON, being under a mile to Denham Chiltern Line Station together with access to the A40/M40 and M25 and is ideal for first time buyers or investors. The accommodation comprises of an entrance hallway, lounge/reception room, kitchen, double bedroom and bathroom. The property also benefits from allocated parking and gas central heating. A viewing is highly recommended, please contact the Harefield office to arrange a viewing.

#### ENTRANCE HALLWAY

Wooden front door leading to the hallway. Carpet and radiator. Doors leading to all rooms. Built in storage cupboard.

#### LOUNGE / RECEPTION ROOM

14' 4" x 11' 8" (4.40m x 3.60m) Front aspect window with double glazed panels. Carpet and radiator.

#### **KITCHEN**

8' 4" x 7' 6" (2.50m x 2.30m) Side aspect window with double glazed panels. Range of wall and base units. Fitted cooker. Fridge/freezer. One and a half bowl stainless steel sink and drainer unit. Space for washing machine. Part tiled walls. Wall mounted boiler.