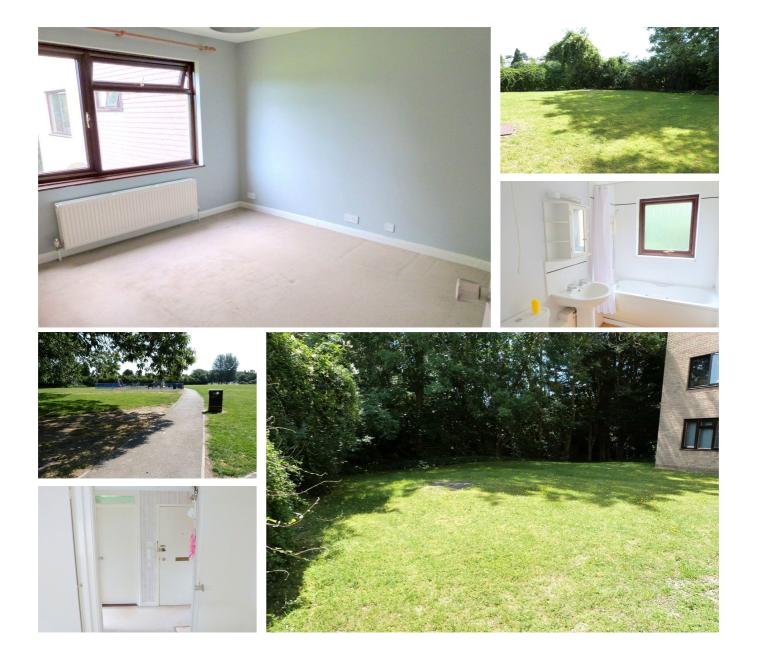

#### BEDROOM

11' x 10' (3.40m x 3.00m) Double glazed rear aspect window. Carpet and radiator.

#### BATHROOM

Double glazed rear aspect opaque window. Panel enclosed bath with power shower above. Pedestal hand wash basin with tiled splash back. Low level WC. Wooden flooring. Radiator. Part tiled walls.

#### COMMUNAL GARDEN

The property benefits from well maintained communal garden areas.