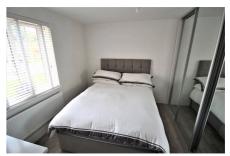

#### BEDROOM 1

11' 1" x 10' 9" (3.39m x 3.27m) Fitted wardrobes with mirrored fronts. Amtico flooring. Radiator. Double glazed window over looking rear aspect. Door to:

#### **BEDROOM 2**

13' 3" x 8' 9" (4.04m x 2.66m) Fitted wardrobe with mirrored front. Amtico flooring. Radiator. Double glazed window over looking front aspect. Door to: