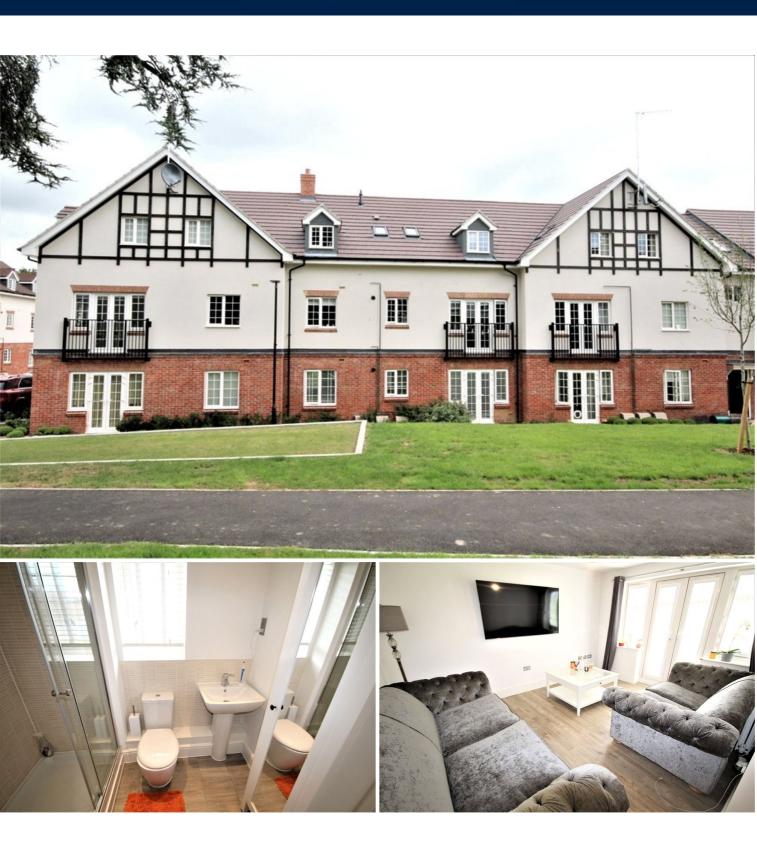

## Ranulf Court

GRANGE ROAD, CHALFONT ST PETER, SL9 9FS

### £410,000

A ground floor apartment located within this sought after development in the heart of the village only a minutes walk for all its amenities and only a short distance from Gerrards Cross village and train station. This bright and airy property comes with a spacious and well laid out accommodation with double doors from the living room leading directly nto a communal space. Upon entering the apartment, you are instantly greeted with a sense of space. The accommodation comprises of a entrance hall with two large storage cupboards. There is a good size open plan living room/ diner with kitchen off. The master bedroom has an en suite shower room and there is a further double bedroom and bathroom. The grounds around the development are well-maintained and is the ideal space to sit back and relax. There are two allocated car parking spaces, one covered by a car port.

#### **ENTRANCE HALL**

"L" shaped with two large storage cupboards. Amtico flooring. Wall mounted intercom. Wall mounted thermostat control. Radiator.

#### BEDROOM 1

11' 1" x 10' 9" (3.39m x 3.27m) Fitted wardrobes with mirrored fronts. Amtico flooring. Radiator. Double glazed window over looking rear aspect. Door to:

#### **EN SUITE SHOWER ROOM**

Suite incorporate large walk in shower unit, w.c and wash hand basin with mixer tap. Fitted wardrobes with mirrored fronts. Amtico flooring. Radiator. Double glazed window over looking rear aspect. Door to: Fitted cupboard with mirrored front. Shavers point. Extractor fan. Down lighters. Chrome heated towel rail. Opaque double glazed window over looking rear aspect.

#### **BEDROOM 2**

13' 3" x 8' 9" (4.04m x 2.66m) Fitted wardrobe with mirrored front. Amtico flooring. Radiator. Double glazed window over looking front aspect. Door to:

#### **BATHROOM**

White suite incorporating bath with mixer tap, w.c and wash hand basin with mixer tap. Mosaic tiling. Chrome heated towel rail. Down lighters. Extractor fan. Opaque Double glazed window over looking rear aspect.

## COMMUNAL GROUNDS ALLOCATED PARKING

For two cars. One space covered by a car port.