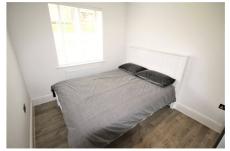

#### BEDROOM 1

11' 1" x 10' 9" (3.39m x 3.27m) Fitted wardrobes with mirrored fronts. Amtico flooring. Radiator. Double glazed window over looking rear aspect. Door to:

#### **EN SUITE SHOWER ROOM**

Suite incorporate large walk in shower unit, w.c and wash hand basin with mixer tap. Fitted wardrobes with mirrored fronts. Amtico flooring. Radiator. Double glazed window over looking rear aspect. Door to: Fitted cupboard with mirrored front. Shavers point. Extractor fan. Down lighters. Chrome heated towel rail. Opaque double glazed window over looking rear aspect.

#### **BEDROOM 2**

13' 3" x 8' 9" (4.04m x 2.66m) Fitted wardrobe with mirrored front. Amtico flooring. Radiator. Double glazed window over looking front aspect. Door to: