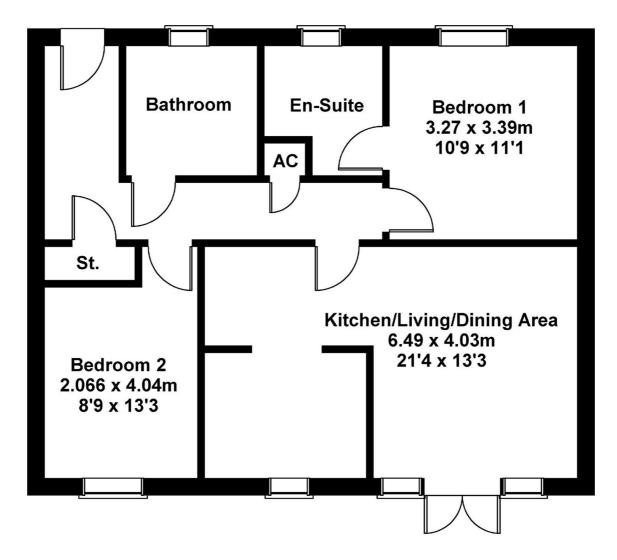

#### **ENTRANCE HALL**

"L" shaped with two large storage cupboards. Amtico flooring. Wall mounted intercom. Wall mounted thermostat control. Radiator.

#### LIVING ROOM/ DINER/ KITCHEN

21' 4" x 13' 3" (6.49m x 4.03m) Open plan living with double casement doors with double glass insets with built in window blinds leading to communal gardens. Amtico flooring. Two double glazed windows. T.V & B.T points. Two radiators. The kitchen is well fitted with high gloss white wall and base units. Wooden effect work surfaces with splash backs. Double glazed window over looking front aspect. Fitted oven. Four ring electric hob with brushed steel splash back behind and extractor hood over. Built in fridge/ freezer. Built in washer/ dryer. Built in dishwasher. Hidden lighting. Cupboard housing gas central heating boiler unit. Downlighters.

#### BEDROOM 1

11' 1" x 10' 9" (3.39m x 3.27m) Fitted wardrobes with mirrored fronts. Amtico flooring. Radiator. Double glazed window over looking rear aspect. Door to:

#### **EN SUITE SHOWER ROOM**

Suite incorporate large walk in shower unit, w.c and wash hand basin with mixer tap. Fitted wardrobes with mirrored fronts. Amtico flooring. Radiator. Double glazed window over looking rear aspect. Door to: Fitted cupboard with mirrored front. Shavers point. Extractor fan. Down lighters. Chrome heated towel rail. Opaque double glazed window over looking rear aspect.

#### **BEDROOM 2**

13' 3" x 8' 9" (4.04m x 2.66m) Fitted wardrobe with mirrored front. Amtico flooring. Radiator. Double glazed window over looking front aspect. Door to:

#### **BATHROOM**

White suite incorporating bath with mixer tap, w.c and wash hand basin with mixer tap. Mosaic tiling. Chrome heated towel rail. Down lighters. Extractor fan. Opaque Double glazed window over looking rear aspect.

## COMMUNAL GROUNDS ALLOCATED PARKING

For two cars. One space covered by a car port.