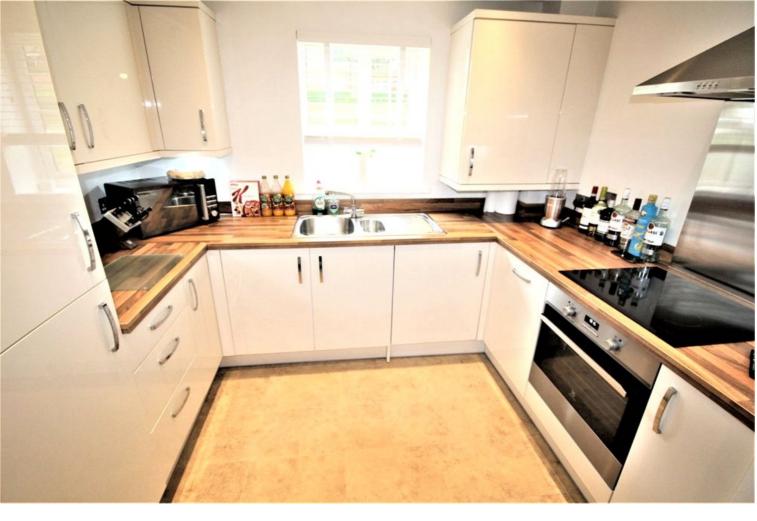

#### LIVING ROOM/ DINER/ KITCHEN

21' 4" x 13' 3" (6.49m x 4.03m) Open plan living with double casement doors with double glass insets with built in window blinds leading to communal gardens. Amtico flooring. Two double glazed windows. T.V & B.T points. Two radiators. The kitchen is well fitted with high gloss white wall and base units. Wooden effect work surfaces with splash backs. Double glazed window over looking front aspect. Fitted oven. Four ring electric hob with brushed steel splash back behind and extractor hood over. Built in fridge/ freezer. Built in washer/ dryer. Built in dishwasher. Hidden lighting. Cupboard housing gas central heating boiler unit. Downlighters.