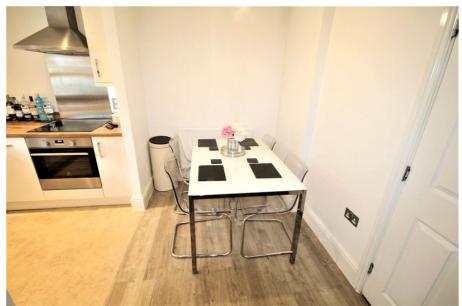

#### LIVING ROOM/ DINER/ KITCHEN

21' 4" x 13' 3" (6.49m x 4.03m) Open plan living with double casement doors with double glass insets with built in window blinds leading to communal gardens. Amtico flooring. Two double glazed windows. T.V & B.T points. Two radiators. The kitchen is well fitted with high gloss white wall and base units. Wooden effect work surfaces with splash backs. Double glazed window over looking front aspect. Fitted oven. Four ring electric hob with brushed steel splash back behind and extractor hood over. Built in fridge/ freezer. Built in washer/ dryer. Built in dishwasher. Hidden lighting. Cupboard housing gas central heating boiler unit. Downlighters.