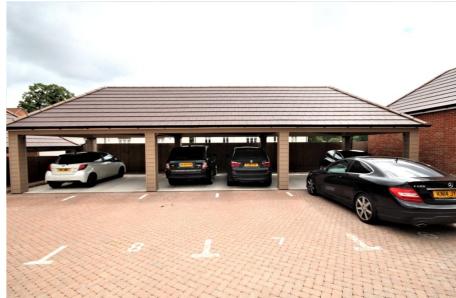

## COMMUNAL GROUNDS ALLOCATED PARKING

For two cars. One space covered by a car port.