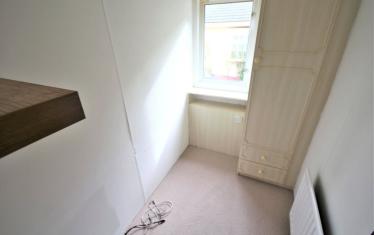

#### **BEDROOM**

9' 9" x 7' 4" (2.96m x 2.24m) Fitted wardrobes. Fitted cupboard units. Radiator. Double glazed window over looking rear aspect.