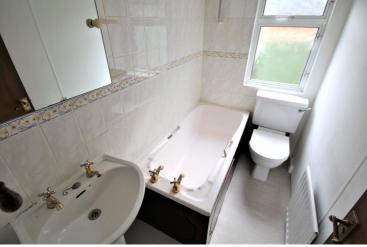

#### **BATHROOM**

7' x 4' 2" (2.14m x 1.26m) Majority tiled with a white suite incorporating bath, w.c and wash hand basin. Radiator. Double glazed window over looking side aspect.