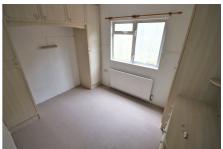

#### **BEDROOM**

9' 9" x 7' 4" (2.96m x 2.24m) Fitted wardrobes. Fitted cupboard units. Radiator. Double glazed window over looking rear aspect.