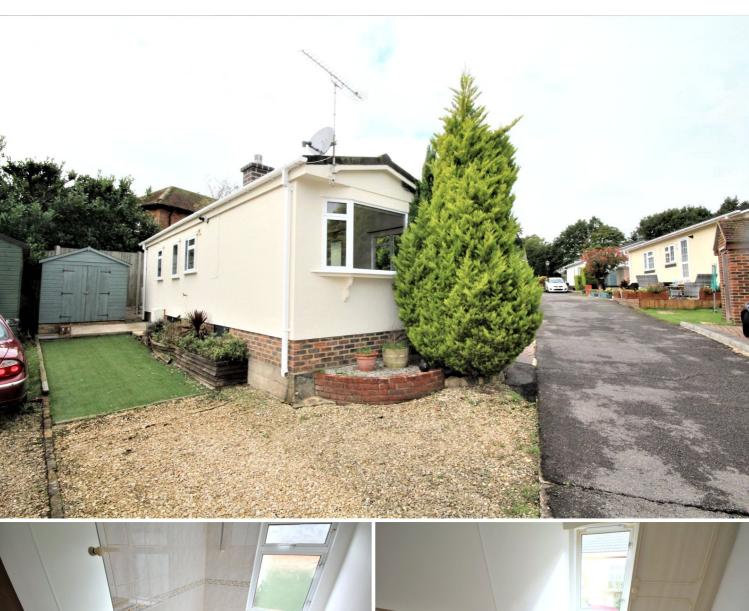

### Offers in excess of £100,000

A detached park home situated on an over 45 retirement complex, in a rural position on the outskirts of the village. The park home is dated and in need of modernisation but with modernisation and some interior adjustment would make a great home. The present accommodation comprises of entrance hall, sitting room, kitchen, study, bedroom and a bathroom. Features include central heating, double glazing, a side garden area and off street parking. The park home is within walking distance of the village centre with all its amenities and is close to Gerrards Cross village and train station. Vacant possession.

#### **GARDEN**

Off street parking for cars. Artificial grass area. Brick built storage shed.

Draft details awaiting vendors approval.

Important Notice: Rodgers Estate Agents give notice that their solicitors and any joint agents give notice that: