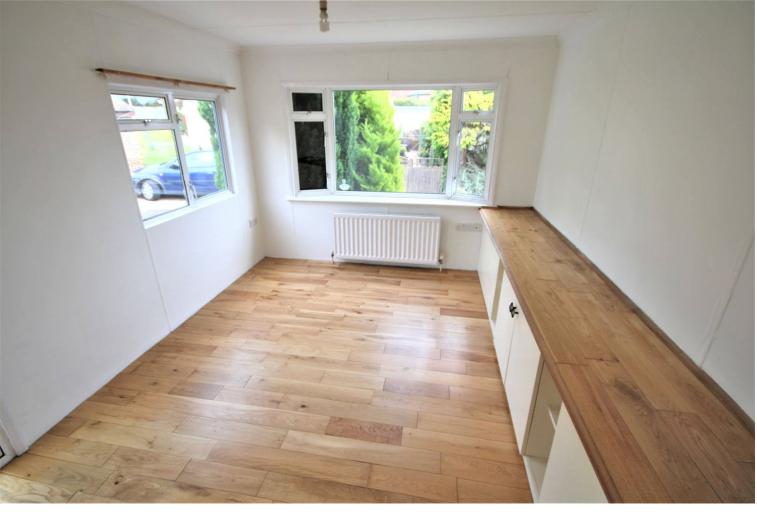

#### LOUNGE

11' 6" x 9' 8" (3.51m x 2.95m) Wood flooring. Fitted cupboard units. Casement door with opaque double glazed glass insets leading to side. Radiator. Double glazed windows over looking front and side aspects.