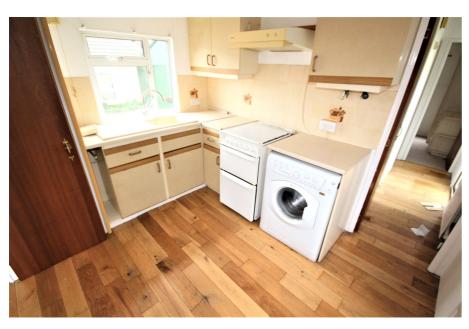

#### **KITCHEN**

9' 8" x 7' 11" (2.94m x 2.41m) Fitted with wall and base units. Sink unit with mixer tap and drainer. Space for cooker. Plumbed for washing machine. Wall mounted central heating boiler unit. Wooden flooring. Radiator. Double glazed window over looking side aspect.