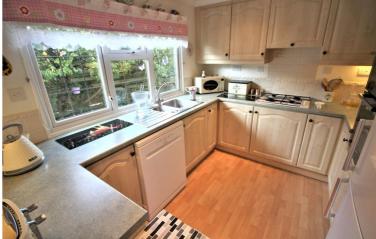

# rodgers estate agents







## Layters Green Park

LAYTERS GREEN LANE, CHALFONT ST PETER, SL9 9JB



### £235,000

Situated on a good size plot, a beautifully presented park home which is situated in a small development on the outskirts of the village. The accommodation comprises of an entrance hall, sitting room, dining room, kitchen, utility room, two bedrooms, master with en suite bathroom and a shower room. Features include gas central heating, a rear patio garden, brick shed and driveway parking for one car and gardens to front and side.

### ENTRANCE HALL LIVING ROOM

19' x 12' 2" ( 5.79m x 3.71m )

#### **DINING ROOM**

8' 10" x 7' 10" ( 2.69m x 2.39m )

#### **KITCHEN**

11' 2" x 7' 10" ( 3.40m x 2.39m )

### UTILITY ROOM BEDROOM 1

13' 1" x 10' 10" ( 3.99m x 3.30m )

## EN SUITE BATHROOM BEDROOM 2

9' 10"