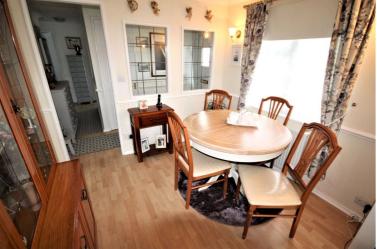

# rodgers estate agents







## Layters Green Park

LAYTERS GREEN LANE, CHALFONT ST PETER, SL9 9JB



### £235,000

Situated on a good size plot, a beautifully presented park home which is situated in a small development on the outskirts of the village. The accommodation comprises of an entrance hall, sitting room, dining room, kitchen, utility room, two bedrooms, master with en suite bathroom and a shower room. Features include gas central heating, a rear patio garden, brick shed and driveway parking for one car and gardens to front and side.

### ENTRANCE HALL LIVING ROOM

19' x 12' 2" ( 5.79m x 3.71m )

#### **DINING ROOM**

8' 10" x 7' 10" ( 2.69m x 2.39m )

#### **KITCHEN**

11' 2" x 7' 10" ( 3.40m x 2.39m )

### UTILITY ROOM BEDROOM 1

13' 1" x 10' 10" ( 3.99m x 3.30m )

## EN SUITE BATHROOM BEDROOM 2

9' 10