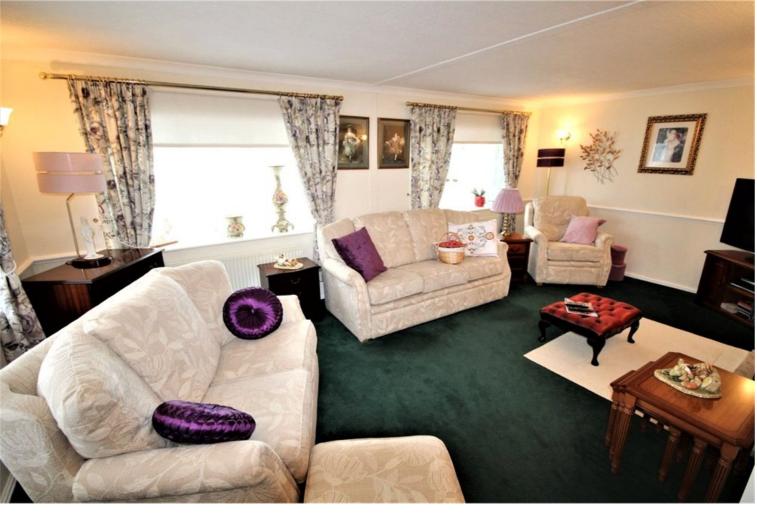

# rodgers estate agents







## Layters Green Park

LAYTERS GREEN LANE, CHALFONT ST PETER, SL9 9JB



### £235,000

Situated on a good size plot, a beautifully presented park home which is situated in a small development on the outskirts of the village. The accommodation comprises of an entrance hall, sitting room, dining room, kitchen, utility room, two bedrooms, master with en suite bathroom and a shower room. Features include gas central heating, a rear patio garden, brick shed and driveway parking for one car and gardens to front and side.

### ENTRANCE HALL LIVING ROOM

19' x 12' 2" ( 5.79m x 3.71m )

#### **DINING ROOM**

8' 10" x 7' 10" ( 2.69m x 2.39m )

#### **KITCHEN**

11' 2" x 7' 10" ( 3.40m x 2.39m )

### UTILITY ROOM BEDROOM 1

13' 1" x 10' 10" ( 3.99m x 3.30m )

## EN SUITE BATHROOM BEDROOM 2

9' 10" x 8' 10" ( 3.00m x 2.69m )

**SHOWER ROOM** 

#### **GARDEN**

To the rea