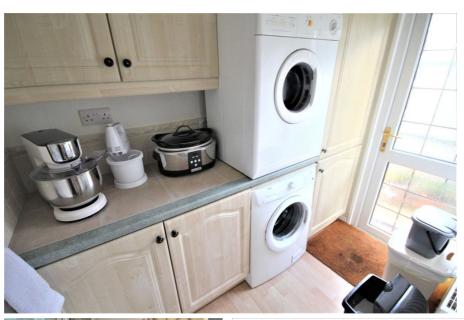

comprises of an entrance hall, sitting room, dining room, kitchen, utility room, two bedrooms, master with en suite bathroom and a shower room. Features include gas central heating, a rear patio garden, brick shed and driveway parking for one car and gardens to front and side.

### ENTRANCE HALL LIVING ROOM

19' x 12' 2" ( 5.79m x 3.71m )

#### **DINING ROOM**

8' 10" x 7' 10" ( 2.69m x 2.39m )

#### **KITCHEN**

11' 2" x 7' 10" ( 3.40m x 2.39m )

### UTILITY ROOM BEDROOM 1

13' 1" x 10' 10" ( 3.99m x 3.30m )

## EN SUITE BATHROOM BEDROOM 2

9' 10" x 8' 10" ( 3.00m x 2.69m )

**SHOWER ROOM** 

#### **GARDEN**

To the rear there is a paved patio area and to the side there is a decked area.

#### **PARKING**

There is off street parking for a car.

Draft details awaiting vendors approval.















Important Notice: Rodgers Estate Agents give notice that their solicitors and any joint agents give notice that:

- 1. They are not authorised to make or give any representations or warranties in relation to the property either here or elsewhere, either on their own behalf or on behalf of their client or otherwise. They assume no responsibility for any statement that may be made in these particulars. These particulars do not form any part of any offer or contract and must not be relied upon as statements or representation of fact.
- 2. Any areas, measurements or distances are approximate. The text, photographs and plans are for guidance only and are not necessarily comprehensive. It should not be assumed that the property has all necessary planning, building regulation or oth