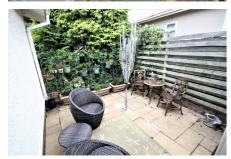

#### **GARDEN**

To the rear there is a paved patio area and to the side there is a decked area.