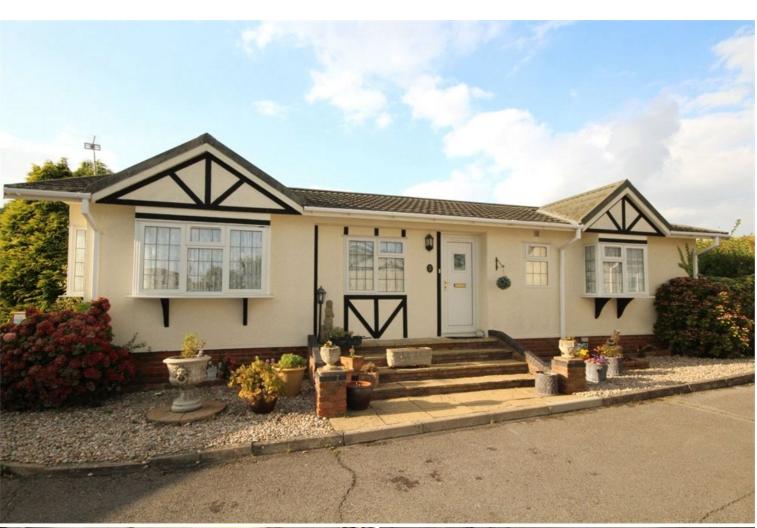

## Layters Green Park

LAYTERS GREEN LANE, CHALFONT ST PETER, SL9 9JB

### £235,000

Situated on a good size plot, a beautifully presented park home which is situated in a small development on the outskirts of the village. The accommodation comprises of an entrance hall, sitting room, dining room, kitchen, utility room, two bedrooms, master with en suite bathroom and a shower room. Features include gas central heating, a rear patio garden, brick shed and driveway parking for one car and gardens to front and side.