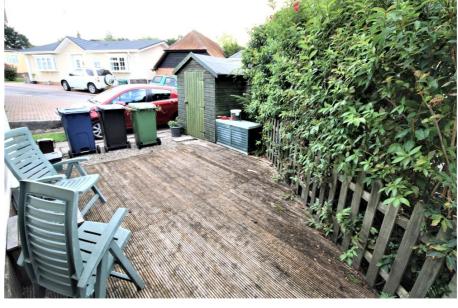

#### **GARDEN**

To the rear there is a paved patio area and to the side there is a decked area.