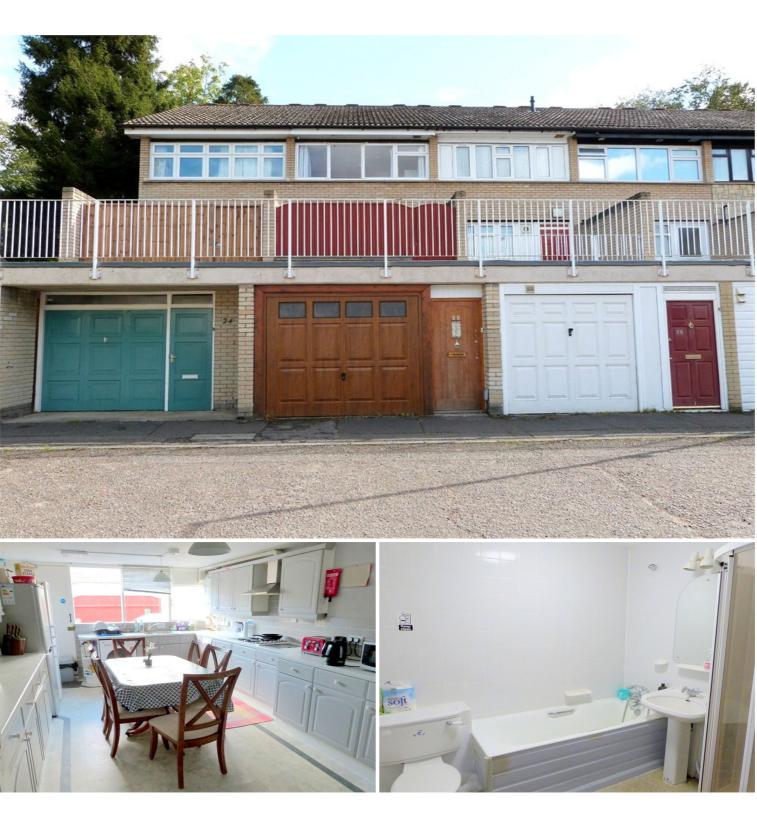

# Sanctuary Close HAREFIELD, MIDDLESEX, UB9 6LJ

# £450,000

CALLING ALL INVESTORS!! A spacious four bedroom house with two bath/shower rooms for sale, offering versatile accommodation and currently let as rooms with NO ONWARD CHAIN. The house is perfectly located, just moments walk to Harefield Hospital and the centre of the village. The accommodation comprises of an entrance hallway, lounge/room, kitchen/dining room, four further rooms, bathroom and shower room. The property also benefits from an integrated garage, rear garden and two balconies. A viewing is highly recommended, please contact the Harefield office of Rodgers Estate Agents to arrange a viewing.

# **KITCHEN / DINING ROOM**

17' 1" x 11' 7" (5.21m x 3.53m)

# BATHROOM

**REAR GARDEN** 

Second Floor

**First Floor** 