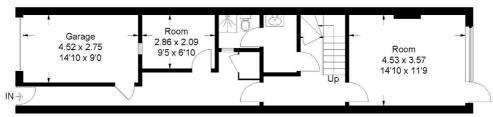

# INTEGRATED GARAGE

14' 10" x 9' (4.52m x 2.75m)

#### ROOM

9' 5" x 6' 10" (2.86m x 2.09m)

#### **Ground Floor**

This plan is for layout guidance only. Not drawn to scale unless stated. Windows and door openings are approximate. Whilst every care is taken in the preparation of this plan, please check all dimensions, shapes and compass bearings before making any decisions reliant upon them. © CJ Property Marketing Ltd Produced for Rodgers Estate Agents