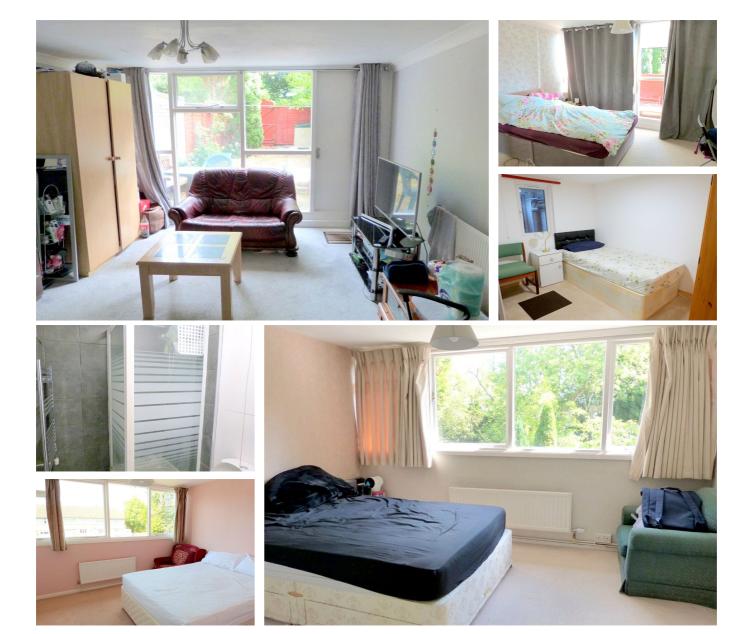

# LOUNGE / ROOM

14' 10" x 11' 9" (4.53m x 3.57m)

#### ROOM

9' 5" x 6' 10" (2.86m x 2.09m)

#### ROOM

11' 6" x 9' 10" (3.50m x 3.00m)

#### ROOM

11' 6" x 10' 3" (3.51m x 3.13m)

#### ROOM

11' 7" x 9' (3.53m x 2.75m)