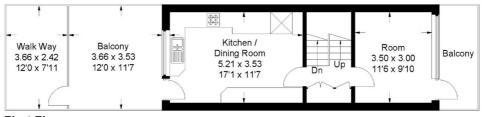

# LOUNGE / ROOM

14' 10" x 11' 9" (4.53m x 3.57m)

# **KITCHEN / DINING ROOM**

17' 1" x 11' 7" (5.21m x 3.53m)

#### ROOM

11' 6" x 9' 10" (3.50m x 3.00m)

#### **Ground Floor**

This plan is for layout guidance only. Not drawn to scale unless stated. Windows and door openings are approximate. Whilst every care is taken in the preparation of this plan, please check all dimensions, shapes and compass bearings before making any decisions reliant upon them. © CJ Property Marketing Ltd Produced for Rodgers Estate Agents