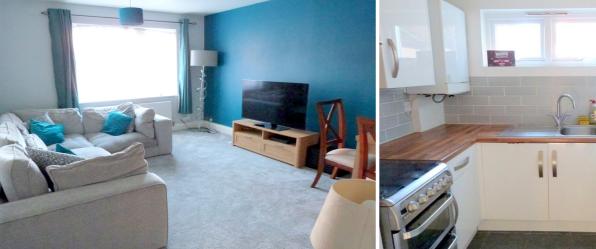

### LOUNGE/DINING ROOM

4.37m x 3.53m (14' 4" x 11' 7") Double glazed front aspect window. Carpet and radiator.

#### **MODERN KITCHEN**

2.54m x 2.31m (8' 4" x 7' 7") Double glazed side aspect window. Range of wall and base units. Fitted oven with gas hob and extractor above. Fridge/freezer and washer/dryer. Stainless steel sink and drainer unit. Tiled flooring and part tiled walls. Wall mounted combi boiler.