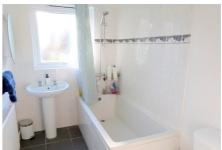

#### **BATHROOM**

Double glazed rear aspect opaque window. Panel enclosed bath with shower above. Pedestal hand wash basin and low level WC. Radiator. Tiled flooring and part tiled walls. Ceiling spotlights.