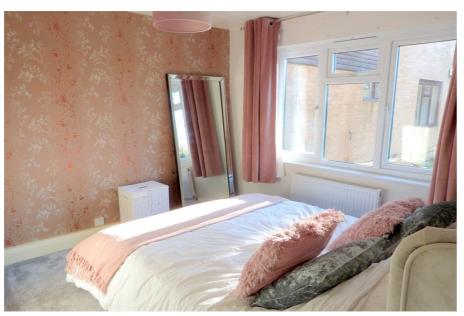

#### **DOUBLE BEDROOM**

3.05m x 2.82m (10' x 9' 3") Double glazed rear aspect window overlooking the communal gardens. Carpet and radiator, Wardrobes.