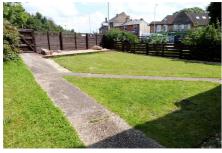

#### **REAR GARDEN**

Good sized mainly lawn private rear garden. Secure gate leading to the front of the property and parking area.