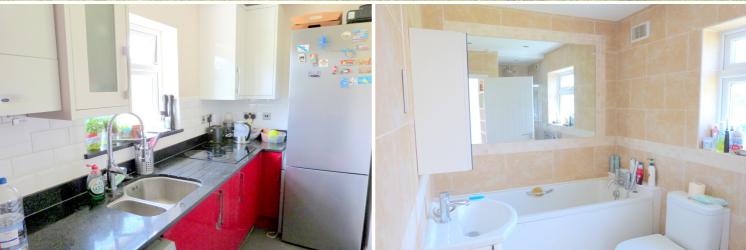

#### **KITCHEN**

11' 4" x 4' 10" (3.45m x 1.47m) Double glazed rear aspect window. Range of wall and base units. Built in oven and built in induction hob. Spaces for fridge/freezer and washing machine. One and a half bowl stainless steel sink unit. Tiled flooring and part 'Metro' tiled walls. Ceiling spotlights. Wall mounted 'Worcester' combi boiler.

#### **BATHROOM**

Double glazed rear aspect opaque window. Panel enclosed bath with shower attachment. Separate tiled shower cubicle with glazed door. Vanity hand wash basin. Low level WC. Tiled flooring and walls. Radiator. Heated towel rail. Ceiling spotlights.