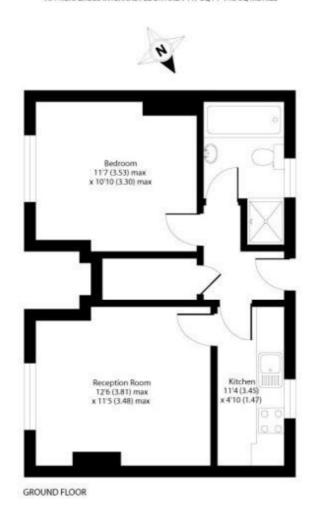

#### **ENTRANCE HALLWAY**

Rear aspect door with double glazed opaque panels. Tiled flooring. Radiator. Built in storage cupboard. Doors to the kitchen, bedroom and bathroom.

### LOUNGE / RECEPTION ROOM

12' 6" max x 11' 5" max (3.81m max x 3.48m max) Double glazed front aspect window. Solid wooden flooring. Radiator. Ceiling spotlights.

#### **KITCHEN**

11' 4" x 4' 10" (3.45m x 1.47m) Double glazed rear aspect window. Range of wall and base units. Built in oven and built in induction hob. Spaces for fridge/freezer and washing machine. One and a half bowl stainless steel sink unit. Tiled flooring and part 'Metro' tiled walls. Ceiling spotlights. Wall mounted 'Worcester' combi boiler.

#### **DOUBLE BEDROOM**

11' 7" max x 10' 10" max (3.53m max x 3.30m max) Double glazed front aspect window. Carpet and radiator.

#### **BATHROOM**

Double glazed rear aspect opaque window. Panel enclosed bath with shower attachment. Separate tiled shower cubicle with glazed door. Vanity hand wash basin. Low level WC. Tiled flooring and walls. Radiator. Heated towel rail. Ceiling spotlights.

#### Priory Cottages, Harvil Road, Harefield, Uxbridge, UB9 6AS

APPROX. GROSS INTERNAL FLOOR AREA 447 SQ FT 41.5 SQ METRES

Representation of current layout is for identification only and is not to scale