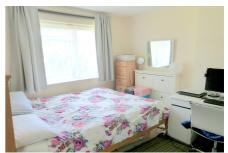

#### **DOUBLE BEDROOM**

11' 7" max x 10' 10" max (3.53m max x 3.30m max) Double glazed front aspect window. Carpet and radiator.