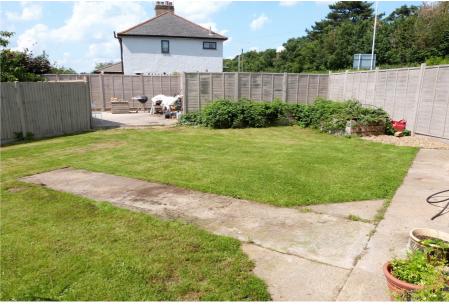

#### **REAR GARDEN**

Good sized mainly lawn private rear garden. Secure gate leading to the front of the property and parking area.