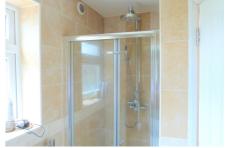

#### **BATHROOM**

Double glazed rear aspect opaque window. Panel enclosed bath with shower attachment. Separate tiled shower cubicle with glazed door. Vanity hand wash basin. Low level WC. Tiled flooring and walls. Radiator. Heated towel rail. Ceiling spotlights.