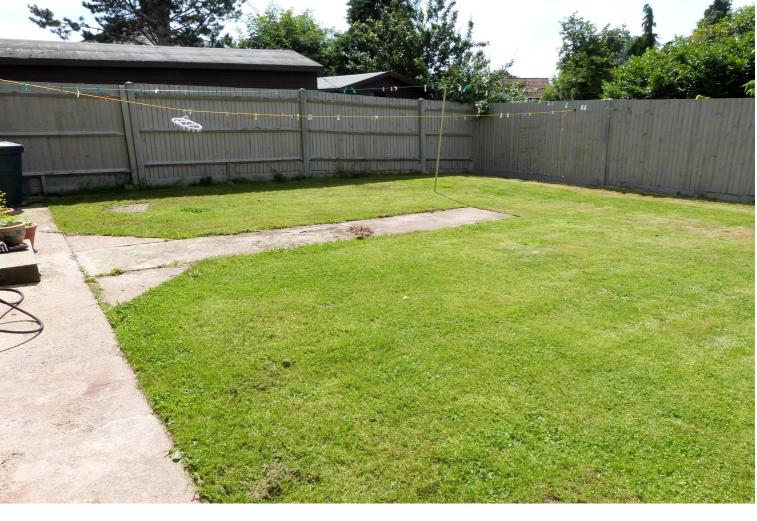

#### **REAR GARDEN**

Good sized mainly lawn private rear garden. Secure gate leading to the front of the property and parking area.