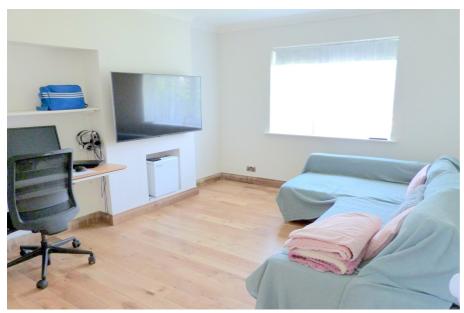

### LOUNGE / RECEPTION ROOM

12' 6" max x 11' 5" max (3.81m max x 3.48m max) Double glazed front aspect window. Solid wooden flooring. Radiator. Ceiling spotlights.