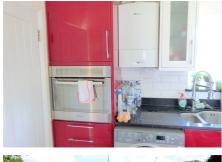

#### **KITCHEN**

11' 4" x 4' 10" (3.45m x 1.47m) Double glazed rear aspect window. Range of wall and base units. Built in oven and built in induction hob. Spaces for fridge/freezer and washing machine. One and a half bowl stainless steel sink unit. Tiled flooring and part 'Metro' tiled walls. Ceiling spotlights. Wall mounted 'Worcester' combi boiler.