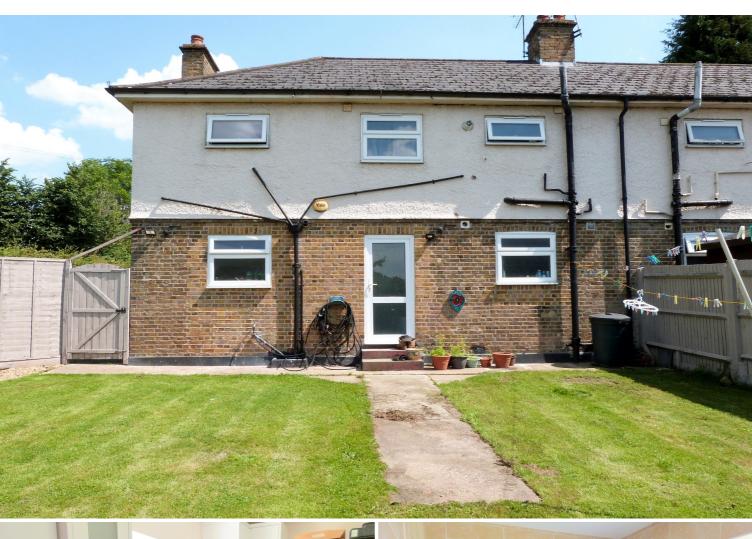

### £254,500

Rodgers Estate Agents are delighted to offer for sale this superb ground floor maisonette, with off street parking and good sized private front and rear gardens. The property is presented in excellent condition and is conveniently situated, being just a mile to Denham Chiltern Line Station with its fast trains into London. The accommodation comprises of an entrance hallway, lounge/reception room, kitchen, double bedroom and modern bathroom with bath and separate shower cubicle. As mentioned, the property also benefits from good sized private front and rear gardens together with off street parking on a shared driveway. Other benefits include a long lease, double glazing and gas central heating and the property is being sold with NO ONWARD CHAIN. A viewing is highly recommended, please contact the Harefield office to arrange a viewing.