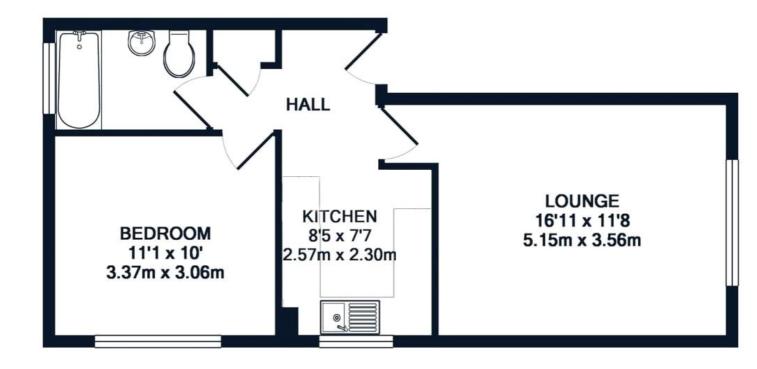

#### **ENTRANCE HALLWAY**

Wooden front door leading to the hallway. Wooden flooring. Wall mounted entryphone. Built in storage cupboard. Doors to the lounge/dining room, bedroom and bathroom. Open to the kitchen.

## LOUNGE / DINING ROOM

16' 11" x 11' 8" (5.15m x 3.56m) Double glazed front aspect window. Feature media wall. Wooden flooring. Modern upright radiator.

### MODERN FITTED KITCHEN

8' 5" x 7' 7" (2.57m x 2.30m) Double glazed side aspect window. Range of wall and base units. Fitted oven with induction hob. Fitted 'American' style fridge/freezer. Fitted dishwasher. Built in washing machine. One and a half bowl sink and drainer unit. Tiled flooring and part 'Metro' tiled walls. Wall mounted combi boiler.

#### **DOUBLE BEDROOM**

11' 1" x 10' (3.37m x 3.06m) Double glazed side aspect window with great views of the park. Wooden flooring. Built in wardrobes with sliding mirrored doors.

#### MODERN BATHROOM

Double glazed rear aspect opaque window. Panel enclosed bath with shower attachment. Vanity hand wash basin with storage underneath. Low level WC with storage to the side. Tiled flooring and walls. Heated towel rail.

#### TOTAL APPROX. FLOOR AREA 442 SQ.FT. (41.1 SQ.M.)

Whilst every attempt has been made to ensure the accuracy of the floor plan contained here, measurements of doors, windows, rooms and any other items are approximate and no responsibility is taken for any error, omission, or mis-statement. This plan is for illustrative purposes only and should be used as such by any prospective purchaser. The services, systems and appliances shown have not been tested and no guarantee as to their operability or efficiency can be given