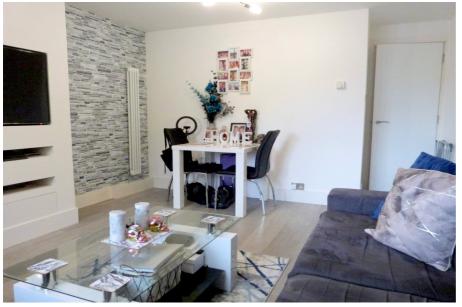

## LOUNGE / DINING ROOM

16' 11" x 11' 8" (5.15m x 3.56m) Double glazed front aspect window. Feature media wall. Wooden flooring. Modern upright radiator.