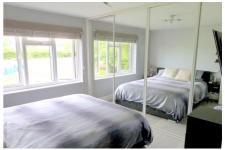

#### **DOUBLE BEDROOM**

11' 1" x 10' (3.37m x 3.06m) Double glazed side aspect window with great views of the park. Wooden flooring. Built in wardrobes with sliding mirrored doors.