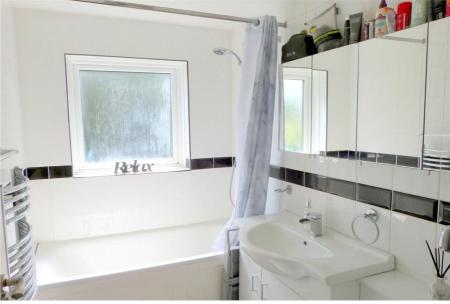

#### MODERN BATHROOM

Double glazed rear aspect opaque window. Panel enclosed bath with shower attachment. Vanity hand wash basin with storage underneath. Low level WC with storage to the side. Tiled flooring and walls. Heated towel rail.