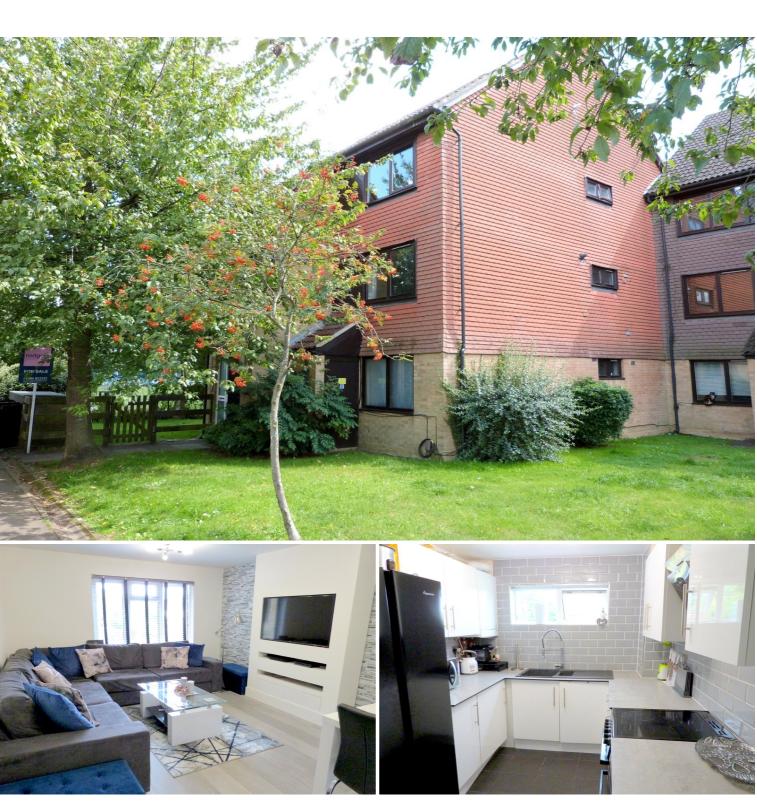

### £225,000

A stunning one bedroom first floor purpose built flat for sale, ideal for first time buyers or investors, being sold with NO ONWARD CHAIN and a LONG LEASE. The property is presented in excellent condition throughout, having been tastefully refurbished by the current owners. The flat is conveniently located for fast trains into London, being under a mile to Denham Chiltern Line Station together with access to the A40/M40 and M25. The accommodation comprises of a welcoming entrance hallway, lounge/dining room with feature media wall, modern fitted kitchen, double bedroom with great views of the park and modern bathroom. The property also benefits from allocated parking, double glazing and gas central heating. A viewing is highly recommended, please contact the Harefield office of Rodgers Estate Agents to arrange a viewing.

#### **ENTRANCE HALLWAY**

Wooden front door leading to the hallway. Wooden flooring. Wall mounted entryphone. Built in storage cupboard. Doors to the lounge/dining room, bedroom and bathroom. Open to the kitchen.

## LOUNGE / DINING ROOM

16' 11" x 11' 8" (5.15m x 3.56m) Double glazed front aspect window. Feature media wall. Wooden flooring. Modern upright radiator.

### MODERN FITTED KITCHEN

8' 5" x 7' 7" (2.57m x 2.30m) Double glazed side aspect window. Range of wall and base units. Fitted oven with induction hob. Fitted 'American' style fridge/freezer. Fitted dishwasher. Built in washing machine. One and a half bowl sink and drainer unit. Tiled flooring and part 'Metro' tiled walls. Wall mounted combi boiler.

#### **DOUBLE BEDROOM**

11' 1" x 10' (3.37m x 3.06m) Double glazed side aspect window with great views of the park. Wooden flooring. Built in wardrobes with sliding mirrored doors.

#### MODERN BATHROOM

Double glazed rear aspect opaque window. Panel enclosed bath with shower attachment. Vanity hand wash basin with storage underneath. Low level WC with storage to the side. Tiled flooring and walls. Heated towel rail.

#### **COMMUNAL GARDEN**

The property benefits from well maintained communal garden areas.

#### **ALLOCATED PARKING**

The flat also benefits from allocated parking.