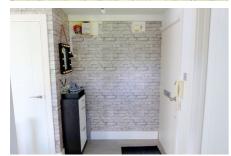

#### **ENTRANCE HALLWAY**

Wooden front door leading to the hallway. Wooden flooring. Wall mounted entryphone. Built in storage cupboard. Doors to the lounge/dining room, bedroom and bathroom. Open to the kitchen.