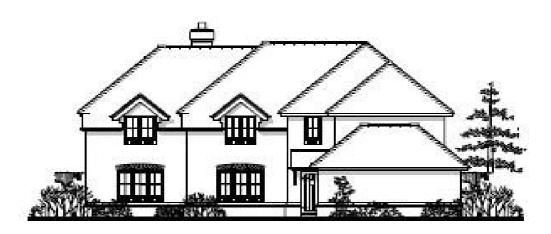

Proposed front elevation

## Denham Lane

CHALFONT ST PETER, SL9 0EW

Proposed side elevation

Proposed rear elevation

Proposed side elevation

## Guide Price £625,000

Rarely available! A level plot backing onto open fields with full planning permission to build a detached property. The plot is situated on the Chalfont Common side of the village within walking distance of the town with all its amenities and within easy reach of Gerrards Cross village and train station. Planning permission (PL/20/0984/FA) has been granted for the existing part demolished detached bungalow occupying the plot to be removed and a brand new 2,665 sq ft detached house (including garage) to be built in its place. The full planning application and drawings are available on The Chiltern District web site - Planning - PL/20/4447/FA. For further details please telephone our office and viewings are strictly by appointment.