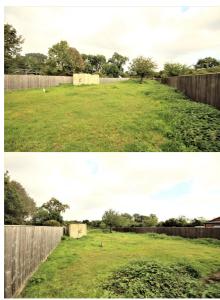

## Guide Price £625,000

Rarely available! A level plot backing onto open fields with full planning permission to build a detached property. The plot is situated on the Chalfont Common side of the village within walking distance of the town with all its amenities and within easy reach of Gerrards Cross village and train station. Planning permission (PL/20/0984/FA) has been granted for the existing part demolished detached bungalow occupying the plot to be removed and a brand new 2,665 sq ft detached house (including garage) to be built in its place. The full planning application and drawings are available on The Chiltern District web site - Planning - PL/20/4447/FA. For further details please telephone our office and viewings are strictly by appointment.