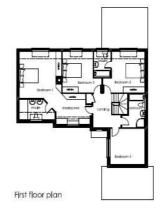

## Guide Price £625,000

Rarely available! A level plot backing onto open fields with full planning permission to build a detached property. The plot is situated on the Chalfont Common side of the village within walking distance of the town with all its amenities and within easy reach of Gerrards Cross village and train station. Planning permission (PL/20/0984/FA) has been granted for the existing part demolished detached bungalow occupying the plot to be removed and a brand new 2,665 sq ft detached house (including garage) to be built in its place. The full planning application and drawings are available on The Chiltern District web site - Planning - PL/20/4447/FA. For further details please telephone our office and viewings are strictly by appointment.