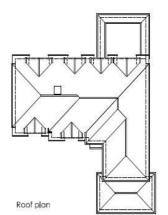

## Guide Price £625,000

Rarely available! A level plot backing onto open fields with full planning permission to build a detached property. The plot is situated on the Chalfont Common side of the village within walking distance of the town with all its amenities and within easy reach of Gerrards Cross village and train station. Planning permission (PL/20/0984/FA) has been granted for the existing part demolished detached bungalow occupying the plot to be removed and a brand new 2,665 sq ft detached house (including garage) to be built in its place. The full planning application and drawings are available on The Chiltern District web site - Planning - PL/20/4447/FA. For further details please telephone our office and viewings are strictly by appointment.