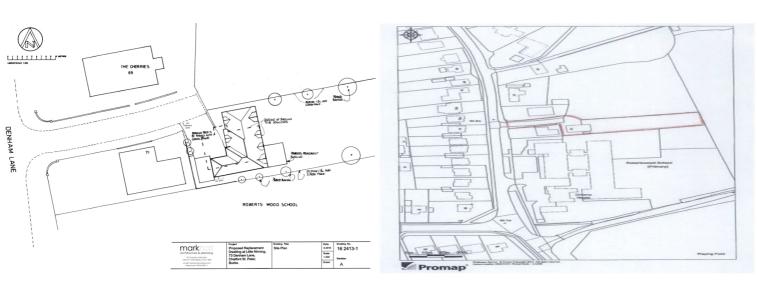

## Denham Lane

CHALFONT ST PETER, SL9 0EW

Proposed side elevation

Proposed rear elevation

Proposed side elevation

## Guide Price £625,000

Rarely available! A level plot backing onto open fields with full planning permission to build a detached property. The plot is situated on the Chalfont Common side of the village within walking distance of the town with all its amenities and within easy reach of Gerrards Cross village and train station. Planning permission (PL/20/0984/FA) has been granted for the existing part demolished detached bungalow occupying the plot to be removed and a brand new 2,665 sq ft detached house (including garage) to be built in its place. The full planning application and drawings are available on The Chiltern District web site - Planning - PL/20/4447/FA. For further details please telephone our office and viewings are strictly by appointment.