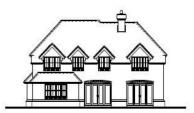

Proposed front elevation



## Denham Lane

CHALFONT ST PETER, SL9 0EW







Proposed side elevation



Proposed rear elevation









Proposed side elevation

## Guide Price £625,000

Rarely available! A level plot backing onto open fields with full planning permission to build a detached property. The plot is situated on the Chalfont Common side of the village within walking distance of the town with all its amenities and within easy reach of Gerrards Cross village and train station. Planning permission (PL/20/0984/FA) has been granted for the existing part demolished detached bungalow occupying the plot to be removed and a brand new 2,665 sq ft detached house (including garage) to be built in its place. The full planning application and drawings are available on The Chiltern District web site - Planning - PL/20/4447/FA. For further details please telephone our office and viewings are