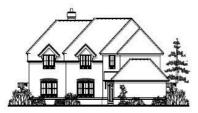

Proposed front elevation

## Denham Lane

CHALFONT ST PETER, SL9 0EW

Proposed side elevation

Proposed rear elevation

Proposed side elevation

## Guide Price £625,000

Rarely available! A level plot backing onto open fields with full planning permission to build a detached property. The plot is situated on the Chalfont Common side of the village within walking distance of the town with all its amenities and within easy reach of Gerrards Cross village and train station. Planning permission (PL/20/0984/FA) has been granted for the existing part demolished detached bungalow occupying the plot to be removed and a brand new 2,665 sq ft detached house (including garage) to be built in its place. The full planning application and drawings are available on The Chiltern District web site - Planning - PL/20/4447/FA. For further details please telephone our office and viewings are strictly by appointment.