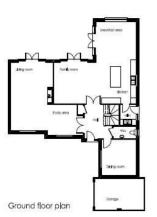

## Guide Price £625,000

Rarely available! A level plot backing onto open fields with full planning permission to build a detached property. The plot is situated on the Chalfont Common side of the village within walking distance of the town with all its amenities and within easy reach of Gerrards Cross village and train station. Planning permission (PL/20/0984/FA) has been granted for the existing part demolished detached bungalow occupying the plot to be removed and a brand new 2,665 sq ft detached house (including garage) to be built in its place. The full planning application and drawings are available on The Chiltern District web site - Planning - PL/20/4447/FA. For further details please telephone our office and viewings are strictly by appointment.