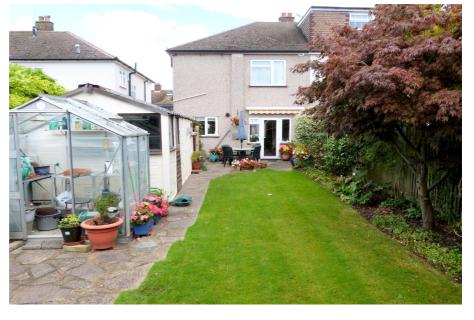

#### **REAR GARDEN**

Well maintained rear garden with mature borders, plants and shrubs. Paved patio area and pathway. Side gate leading to the driveway. Door to the garage.

#### **GARAGE**

Garage accessed via a shared driveway.