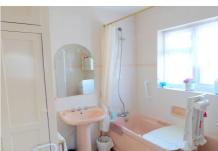

### **BATHROOM**

Double glazed side aspect opaque window. Panel enclosed bath with shower attachment. Pedestal hand wash basin and low level WC. Tiled walls. Radiator. Built in cupboard housing the water cylinder.