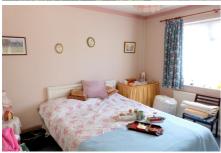

#### **BEDROOM ONE**

 $12' \ 4" \ x \ 10' \ 6" \ (3.76m \ x \ 3.20m)$  Double glazed front aspect window. Carpet and radiator.

#### **BEDROOM TWO**

10' 5" x 10' (3.17m x 3.05m) Double glazed rear aspect window. Carpet and radiator.

#### BEDROOM THREE

8' 6" x 6' 8" (2.58m x 2.02m) Double glazed front aspect window. Carpet and radiator.