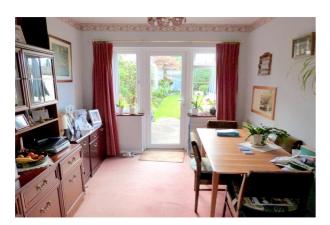

#### **DINING ROOM**

10' 5" x 9' (3.17m x 2.75m) Double glazed rear aspect windows and double glazed rear aspect door leading to the garden. Carpet and radiator. Serving hatch to the kitchen.