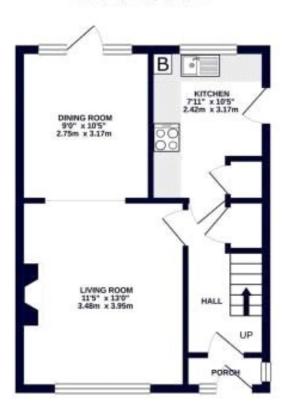

#### **ENTRANCE PORCH**

Front door with double glazed panels with double glazed windows to the side of the door and double glazed side aspect opaque window.

#### **HALLWAY**

Further front door with double glazed opaque panels. Carpet and radiator. Carpeted stairs leading to the first floor. Under stairs storage cupboard. Doors to the lounge and kitchen.

#### LOUNGE

13' x 11' 5" (3.95m x 3.48m) Double glazed front aspect window. Feature fireplace with surround and hearth. Carpet and radiator. Open to the dining room.

#### **DINING ROOM**

10' 5" x 9' (3.17m x 2.75m) Double glazed rear aspect windows and double glazed rear aspect door leading to the garden. Carpet and radiator. Serving hatch to the kitchen.

#### **KITCHEN**

10' 5" x 7' 11" (3.17m x 2.42m) Double glazed rear aspect window and side aspect door with double glazed opaque panels leading to the driveway. Range of wall and base units. Built in oven, grill and induction hob. Stainless steel sink and drainer unit. Space for appliances. Tiled walls. Cupboard housing the boiler. Built in larder with double glazed side aspect opaque window.

#### TOTAL FLOOR AREA: 778 sq.ft. (72.3 sq.m.) approx

Billion very attempt has been made to excell the accuracy of the flore-plan contends them, responsibility of did down, another, to some and any other form are approximate and no responsibility to called for any extra district or any extra district or not observed. But plan is the florester parameter by any extrapolity or through the content and applicance, shown have not seen to seed any parameter as one may be a flore to the content and applicance and parameter and applicance are applicance and applican