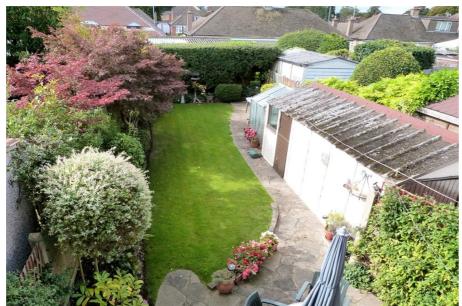

#### **REAR GARDEN**

Well maintained rear garden with mature borders, plants and shrubs. Paved patio area and pathway. Side gate leading to the driveway. Door to the garage.