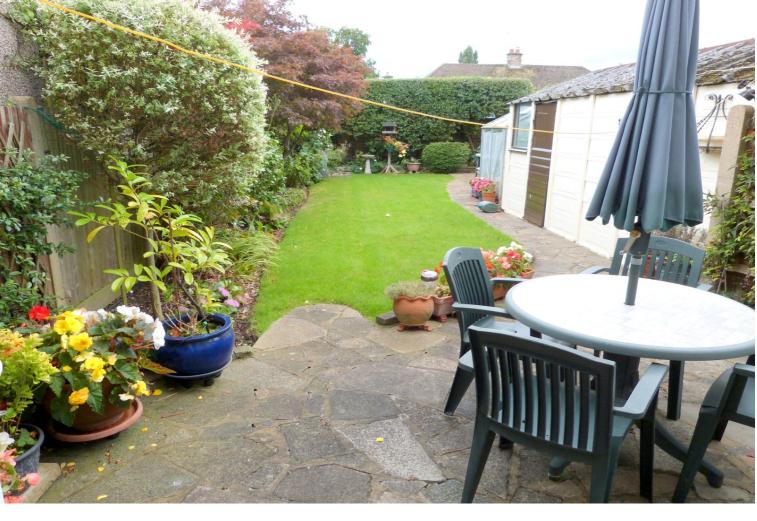

#### **REAR GARDEN**

Well maintained rear garden with mature borders, plants and shrubs. Paved patio area and pathway. Side gate leading to the driveway. Door to the garage.