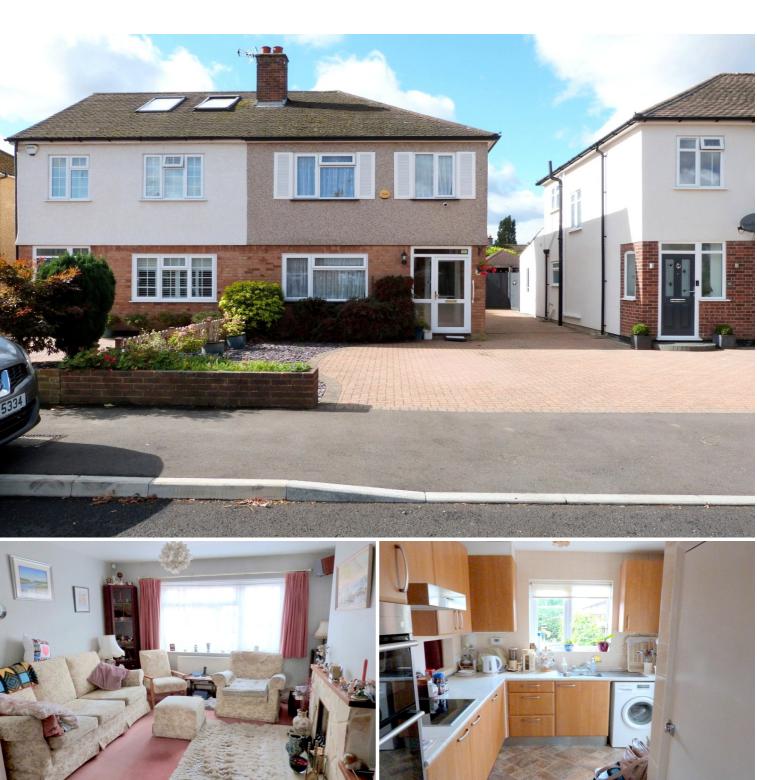

## Guide Price £500,000

A delightful three bedroom semi-detached house for sale, situated in a sought after residential location, just a short walk to the centre of Harefield village. The property has great potential to extend (subject to the usual consents and permissions). The ground floor accommodation comprises an entrance porch, hallway, through lounge/dining room and kitchen. The first floor boasts three bedrooms and bathroom. The property also benefits from a well maintained rear garden, garage accessed via a shared driveway and off street parking to the front. Other benefits include double glazing and gas central heating. A viewing is highly recommended, please contact the Harefield office to arrange a viewing.

#### **ENTRANCE PORCH**

Front door with double glazed panels with double glazed windows to the side of the door and double glazed side aspect opaque window.

#### **HALLWAY**

Further front door with double glazed opaque panels. Carpet and radiator. Carpeted stairs leading to the first floor. Under stairs storage cupboard. Doors to the lounge and kitchen.

#### LOUNGE

13' x 11' 5" (3.95m x 3.48m) Double glazed front aspect window. Feature fireplace with surround and hearth. Carpet and radiator. Open to the dining room.

#### **KITCHEN**

10' 5" x 7' 11" (3.17m x 2.42m) Double glazed rear aspect window and side aspect door with double glazed opaque panels leading to the driveway. Range of wall and base units. Built in oven, grill and induction hob. Stainless steel sink and drainer unit. Space for appliances. Tiled walls. Cupboard housing the boiler. Built in larder with double glazed side aspect opaque window.