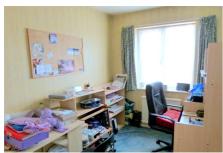

#### **BEDROOM ONE**

 $12' \ 4" \ x \ 10' \ 6" \ (3.76m \ x \ 3.20m)$  Double glazed front aspect window. Carpet and radiator.

#### **BEDROOM TWO**

10' 5" x 10' (3.17m x 3.05m) Double glazed rear aspect window. Carpet and radiator.

#### BEDROOM THREE

8' 6" x 6' 8" (2.58m x 2.02m) Double glazed front aspect window. Carpet and radiator.