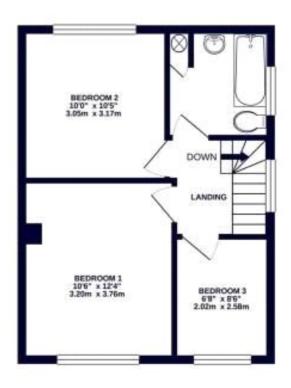

#### FIRST FLOOR HALLWAY

Double glazed side aspect opaque window above the stairs. Carpet. Loft access hatch. Doors to the bedrooms and bathroom.

#### **BEDROOM ONE**

 $12' \ 4" \ x \ 10' \ 6" \ (3.76m \ x \ 3.20m)$  Double glazed front aspect window. Carpet and radiator.

#### **BEDROOM TWO**

10' 5" x 10' (3.17m x 3.05m) Double glazed rear aspect window. Carpet and radiator.

#### BEDROOM THREE

8' 6" x 6' 8" (2.58m x 2.02m) Double glazed front aspect window. Carpet and radiator.

### **BATHROOM**

Double glazed side aspect opaque window. Panel enclosed bath with shower attachment. Pedestal hand wash basin and low level WC. Tiled walls. Radiator. Built in cupboard housing the water cylinder.

#### TOTAL FLOOR AREA: 778 sq.ft. (72.3 sq.m.) approx

Billion very attempt has been made to excell the accuracy of the flore-plan contends them, responsibility of did down, another, to some and any other form are approximate and no responsibility to called for any extra district or any extra district or not observed. But plan is the florester parameter by any extrapolity or through the content and applicance, shown have not seen to seed any parameter as one may be a flore to the content and applicance and parameter and applicance are applicance and applican