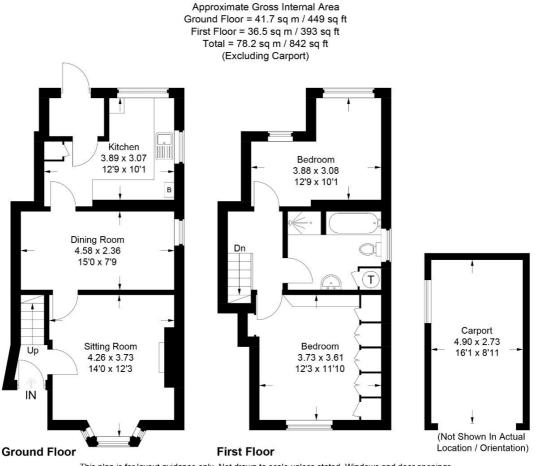

#### GARAGE

16' 1" x 8' 11" (4.90m x 2.73m) A single detached garage with light and power (in need of repair).

Draft details awaiting vendors approval.

This plan is for layout guidance only. Not drawn to scale unless stated. Windows and door openings are approximate. Whilst every care is taken in the preparation of this plan, please check all dimensions, shapes and compass bearings before making any decisions reliant upon them. © CJ Property Marketing Ltd Produced for Rodgers Estate Agents