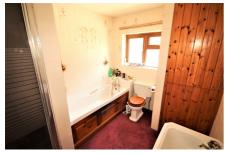

# BATHROOM

Fully tiled with a white suite incorporating a bath with mixer tap and hand held telephone shower attachment, walk in fully tiled shower, WC and wash hand basin. Airing cupboard with lagged cylinder. Radiator. Opaque double glazed window overlooking side aspect.