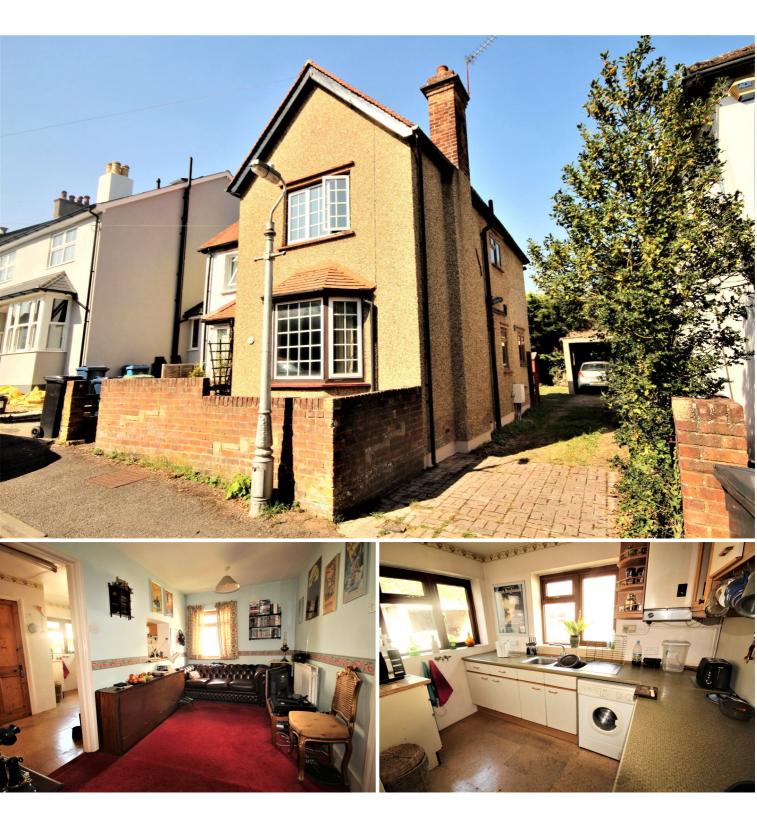

# Orchard Grove CHALFONT ST PETER, SL9 9ET

# £550,000

A character semi detached cottage, built around the turn of the century, situated on a popular residential road in easy walking distance of the village with all its amenities and excellent local schools and is within easy reach of Gerrards Cross village and train staion. The property is in need of some modernisation and updating but has scope to extend, subject to the usual planning permissions. The accommodation on the ground floor comprises an entrance lobby, sitting room, dining room and kitchen. On the first floor there are two double bedrooms and a bathroom. Features include gas central heating, double glazing, off street parking, a detached garage and garden. NO UPPER CHAIN.

#### ENTRANCE LOBBY

Wooden front door with ornate opaque glass inset. Stairs leading to first floor and landing. Door to:

#### SITTING ROOM

14' x 12' 3" (4.26m x 3.73m) Feature wrought iron fireplace with wooden mantle and stone hearth. Three wall light points. Telephone point. Radiator. Leaded light double glazed bay window overlooking front aspect. Door to:

#### **DINING ROOM**

15' x 7' 9" (4.58m x 2.36m) Under stairs cupboard. Telephone point. Radiator. Double glazed window overlooking side aspect. Door to:

#### **KITCHEN**

12' 9" x 10' 1" (3.89m x 3.07m) "L" shaped. Well fitted with wall and base units. Work surfaces. Double bowl stainless steel sink unit with mixer tap and drainer. Space for fridge. Plumbed for washing machine. Wall mounted central heating boiler. Service hatch to dining room. Radiator. Two double glazed windows overlooking rear aspect. Door to:

# TO THE FRONT

Brick paving. Brick wall. Driveway leading to garage at the rear of the garden.