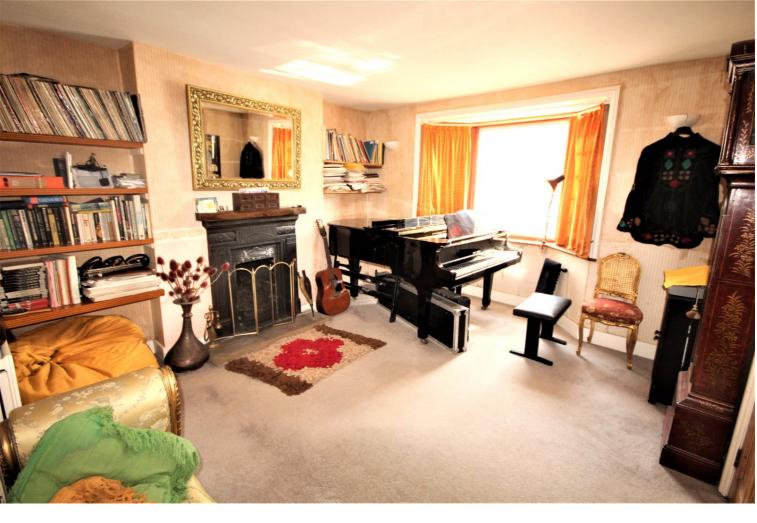

#### SITTING ROOM

14' x 12' 3" (4.26m x 3.73m) Feature wrought iron fireplace with wooden mantle and stone hearth. Three wall light points. Telephone point. Radiator. Leaded light double glazed bay window overlooking front aspect. Door to: