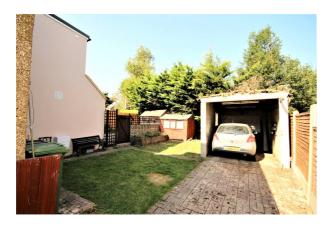

# TO THE FRONT

Brick paving. Brick wall. Driveway leading to garage at the rear of the garden.

# **REAR GARDEN**

Mainly laid to lawn with wooden fence boundaries. Wooden shed. Outside tap.

#### GARAGE

16' 1" x 8' 11" (4.90m x 2.73m) A single detached garage with light and power (in need of repair).

Draft details awaiting vendors approval.

This plan is for layout guidance only. Not drawn to scale unless stated. Windows and door openings are approximate. Whilst every care is taken in the preparation of this plan, please check all dimensions, shapes and compass bearings before making any decisions reliant upon them. © CJ Property Marketing Ltd Produced for Rodgers Estate Agents