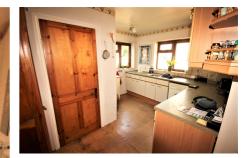

#### **KITCHEN**

12' 9" x 10' 1" (3.89m x 3.07m) "L" shaped. Well fitted with wall and base units. Work surfaces. Double bowl stainless steel sink unit with mixer tap and drainer. Space for fridge. Plumbed for washing machine. Wall mounted central heating boiler. Service hatch to dining room. Radiator. Two double glazed windows overlooking rear aspect. Door to: