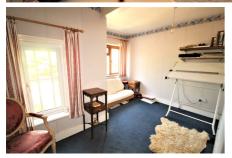

#### SITTING ROOM

14' x 12' 3" (4.26m x 3.73m) Feature wrought iron fireplace with wooden mantle and stone hearth. Three wall light points. Telephone point. Radiator. Leaded light double glazed bay window overlooking front aspect. Door to:

#### **DINING ROOM**

15' x 7' 9" (4.58m x 2.36m) Under stairs cupboard. Telephone point. Radiator. Double glazed window overlooking side aspect. Door to: