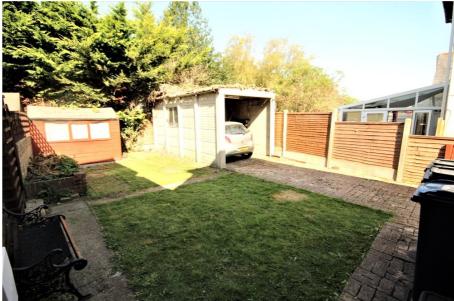

# TO THE FRONT

Brick paving. Brick wall. Driveway leading to garage at the rear of the garden.

# **REAR GARDEN**

Mainly laid to lawn with wooden fence boundaries. Wooden shed. Outside tap.

#### GARAGE

16' 1" x 8' 11" (4.90m x 2.73m) A single detached garage with light and power (in need of repair).

Draft details awaiting vendors approval.

This plan is for layout guidance only. Not drawn to scale unless stated. Windows and door openings are approximate. Whilst every care is taken in the preparation of this plan, please check all dimensions, shapes and compass bearings before making any decisions reliant upon them. © CJ Property Marketing Ltd Produced for Rodgers Estate Agents