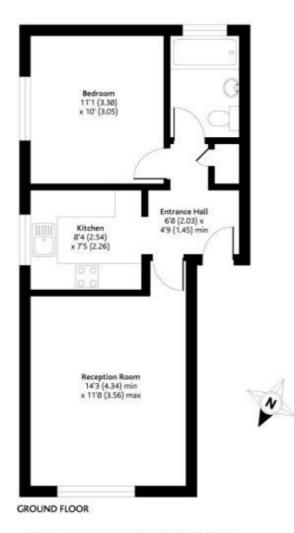

#### ENTRANCE HALLWAY

6' 8" x 4' 9" min (2.03m x 1.45m min) Wooden front door leading to the hallway. Wooden flooring. Radiator. Built in storage cupboard. Doors to the lounge/reception room, bedroom and kitchen. Open to the kitchen.

#### LOUNGE / **RECEPTION ROOM**

14' 3" min x 11' 8" max (4.34m min x 3.56m max) Double glazed front aspect window. Wooden flooring. Radiator.

#### **KITCHEN**

8' 4" x 7' 5" (2.54m x 2.26m) Double glazed side aspect window. Range of wall and base units. Built in oven and hob with stainless steel extractor above. Spaces for washing machine and fridae/freezer. Wooden flooring. Part tiled walls. Wall mounted boiler.

#### DOUBLE BEDROOM

11' 1" x 10' (3.38m x 3.05m) Double glazed side aspect window with shutters, looking out onto the communal gardens. Carpet and radiator.

#### BATHROOM

Double glazed rear aspect window. Panel opaque enclosed bath with shower attachment and glazed shower screen. Pedestal hand wash basin. Low level WC. Tiled flooring and part tiled walls. Radiator.

#### Peerless Drive, Harefield, Uxbridge, UB9 6JQ

APPROX. GROSS INTERNAL FLOOR AREA 463 SQ FT 43 SQ METRES

Representation of current layout is for identification only and is not to scale

30 Market Place Chalfont St Peter Buckinghamshire SL9 9DU csp@rodgersestates.com 5 Park Lane Harefield Middlesex UB9 6BJ harefield@rodgersestates.com