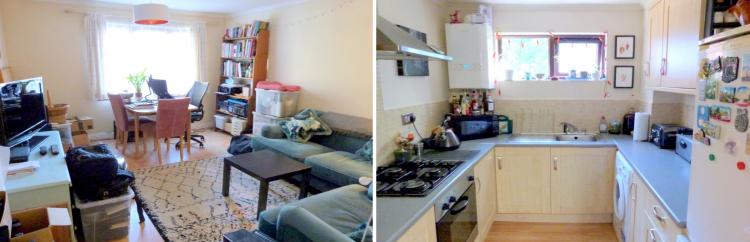

#### LOUNGE / **RECEPTION ROOM**

14' 3" min x 11' 8" max (4.34m min x 3.56m max) Double glazed front aspect window. Wooden flooring. Radiator.

#### **KITCHEN**

8' 4" x 7' 5" (2.54m x 2.26m) Double glazed side aspect window. Range of wall and base units. Built in oven and hob with stainless steel extractor above. Spaces for washing machine and fridae/freezer. Wooden flooring. Part tiled walls. Wall mounted boiler.