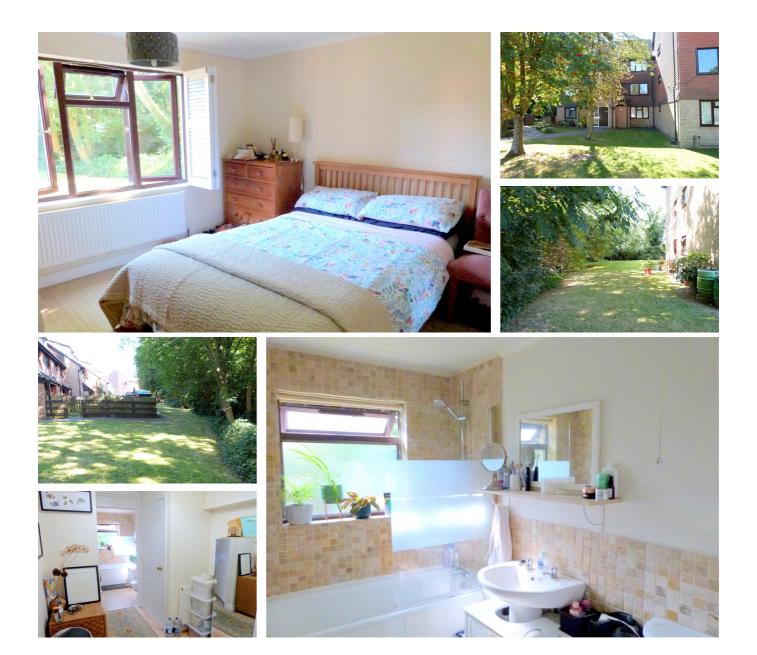

#### DOUBLE BEDROOM

11' 1" x 10' (3.38m x 3.05m) Double glazed side aspect window with shutters, looking out onto the communal gardens. Carpet and radiator.

#### BATHROOM

Double glazed rear aspect window. Panel opaque enclosed bath with shower attachment and glazed shower screen. Pedestal hand wash basin. Low level WC. Tiled flooring and part tiled walls. Radiator.

#### **COMMUNAL GARDEN**

The property benefits from well maintained communal garden areas.