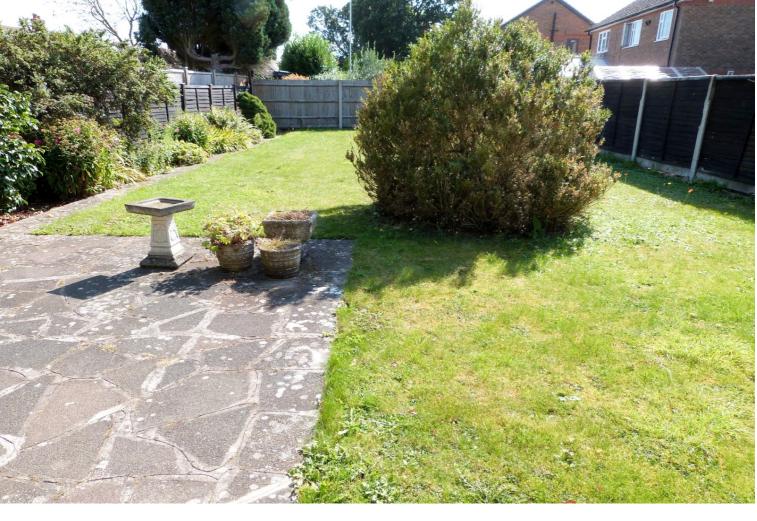

# **REAR GARDEN**

Good sized rear garden, mainly lawn with mature borders, plants and shrubs. Paved patio area and pathway. Side gate to the shared driveway area.