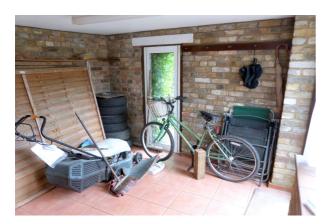

#### **GARAGE / CARPORT**

33' 5" x 8' 11" (10.19m x 2.73m) Covered garage/carport with front door.