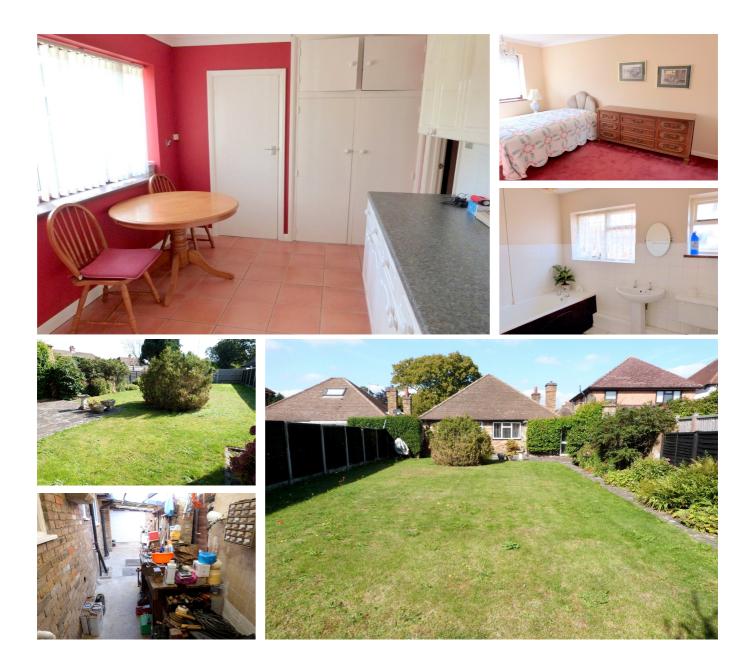

## KITCHEN / BREAKFAST ROOM

14' 1" x 8' 4" (4.30m x 2.55m) Double glazed rear aspect window. Side aspect opaque window. Rear aspect door with glazed panels leading to the utility room. Range of wall and base units. Space for cooker and fridge. Stainless steel sink and drainer unit. Tiled flooring and part tiled walls. Built in storage cupboard/larder with rear aspect opaque window. Further built in storage cupboards.

#### **BEDROOM ONE**

13' 11" x 8' 11" (4.23m x 2.72m) Double glazed rear aspect window. Carpet. Wall mounted electric heater. Built in wardrobes.

#### **BEDROOM TWO**

12' 1" x 8' 11" (3.68m x 2.73m) Double glazed front aspect window. Carpet and radiator. Built in wardrobes.

#### BATHROOM

Side aspect opaque windows. Panel enclosed bath. Pedestal hand wash basin and low level WC. Tiled flooring and part tiled walls. Radiator.

# **REAR GARDEN**

Good sized rear garden, mainly lawn with mature borders, plants and shrubs. Paved patio area and pathway. Side gate to the shared driveway area.