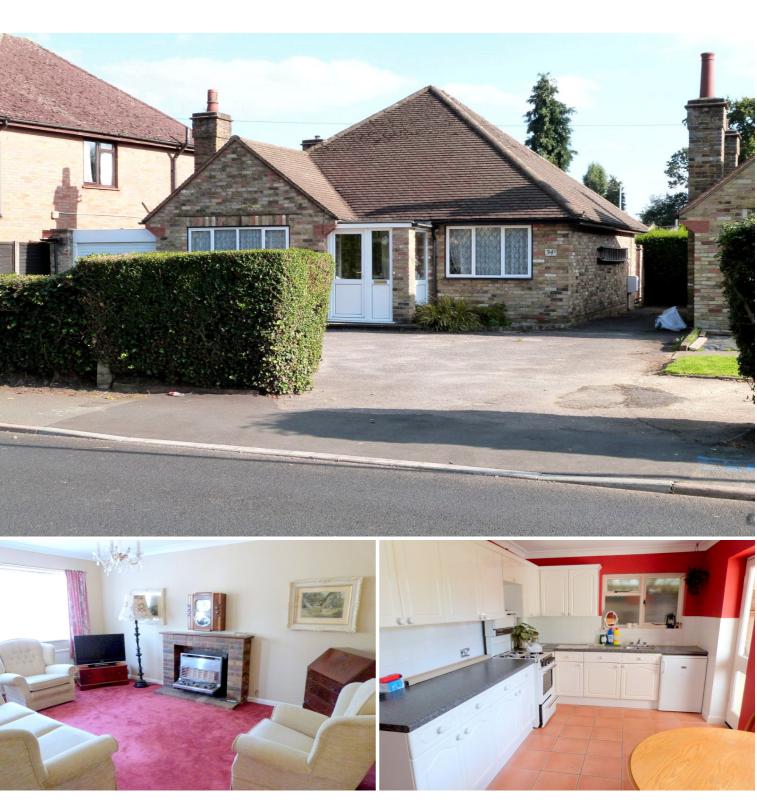

# Northwood Road HAREFIELD, MIDDLESEX, UB9 6PW

# £525,000

Rodgers Estate Agents are delighted to offer for sale this superb two double bedroom detached bungalow with a good sized rear garden, being sold with NO ONWARD CHAIN. The property is situated in a popular location, just a short walk to the centre of Harefield village. The accommodation comprises of an entrance porch, spacious hallway, lounge/sitting room, kitchen/breakfast room, utility room, two double bedrooms and bathroom. The bungalow also benefits from a good sized rear garden, a garage/carport and off street parking to the front. A viewing is highly recommended, please contact the Harefield office to arrange a viewing.

### **ENTRANCE PORCH**

Front door with double glazed panel and double glazed front and side aspect windows. Tiled flooring. Further front door leading to the hallway.

#### HALLWAY

Spacious hallway with carpet and radiator. Cupboard housing the electric meter. Built in airing cupboard housing the water cylinder. Doors to the lounge/sitting room, kitchen/breakfast room, two bedrooms and bathroom.

#### LOUNGE / SITTING ROOM

14' 11" x 10' 11" (4.54m x 3.33m) Double glazed front aspect window and side aspect window. Feature fireplace with brick surround and hearth. Carpet and radiator.

## KITCHEN / BREAKFAST ROOM

14' 1" x 8' 4" (4.30m x 2.55m) Double glazed rear aspect window. Side aspect opaque window. Rear aspect door with glazed panels leading to the utility room. Range of wall and base units. Space for cooker and fridge. Stainless steel sink and drainer unit. Tiled flooring and part tiled walls. Built in storage cupboard/larder with rear aspect opaque window. Further built in storage cupboards.

#### UTILITY ROOM

9' 4" x 8' 2" (2.84m x 2.49m) Side aspect door with double glazed opaque panel. Rear aspect door with double glazed panels. Door to the garage/carport.

#### **GARAGE / CARPORT**

33' 5" x 8' 11" (10.19m x 2.73m) Covered garage/carport with front door.