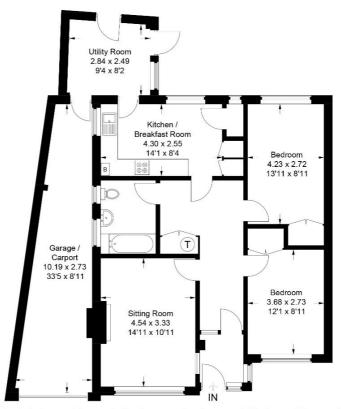

### **ENTRANCE PORCH**

Front door with double glazed panel and double glazed front and side aspect windows. Tiled flooring. Further front door leading to the hallway.

#### HALLWAY

Spacious hallway with carpet and radiator. Cupboard housing the electric meter. Built in airing cupboard housing the water cylinder. Doors to the lounge/sitting room, kitchen/breakfast room, two bedrooms and bathroom.

#### LOUNGE / SITTING ROOM

14' 11" x 10' 11" (4.54m x 3.33m) Double glazed front aspect window and side aspect window. Feature fireplace with brick surround and hearth. Carpet and radiator.

## KITCHEN / BREAKFAST ROOM

14' 1" x 8' 4" (4.30m x 2.55m) Double glazed rear aspect window. Side aspect opaque window. Rear aspect door with glazed panels leading to the utility room. Range of wall and base units. Space for cooker and fridge. Stainless steel sink and drainer unit. Tiled flooring and part tiled walls. Built in storage cupboard/larder with rear aspect opaque window. Further built in storage cupboards.

#### UTILITY ROOM

9' 4" x 8' 2" (2.84m x 2.49m) Side aspect door with double glazed opaque panel. Rear aspect door with double glazed panels. Door to the garage/carport.

#### **BEDROOM ONE**

13' 11" x 8' 11" (4.23m x 2.72m) Double glazed rear aspect window. Carpet. Wall mounted electric heater. Built in wardrobes.

#### **BEDROOM TWO**

12' 1" x 8' 11" (3.68m x 2.73m) Double glazed front aspect window. Carpet and radiator. Built in wardrobes.

#### BATHROOM

Side aspect opaque windows. Panel enclosed bath. Pedestal hand wash basin and low level WC. Tiled flooring and part tiled walls. Radiator.

#### **GARAGE / CARPORT**

33' 5" x 8' 11" (10.19m x 2.73m) Covered garage/carport with front door.

# TO THE FRONT

Low maintenance front garden with off street parking.

This plan is for layout guidance only. Not drawn to scale unless stated. Windows and door openings are approximate. Whilst every care is taken in the preparation of this plan, please check all dimensions, shapes and compass bearings before making any decisions reliant upon them. © CJ Property Marketing Ltd